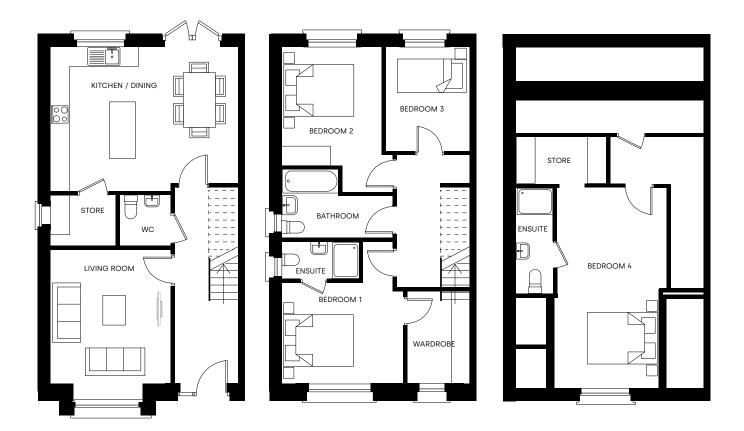

#### 5 BEDS

TYPE A5

5 Bedroom Semi-Detached 160 SQM / C. 1,722 SQ FT

TYPE K

5 Bedroom End of Terrace 156 SQM / C. 1,679 SQ FT

24

2 BED + STUDY MID TERRACE - 99 SQM / c.1,066 SQFT

**GROUND FLOOR** 

4 BED SEMI-DETACHED - 128 SQM / c.1,378 SQFT

**GROUND FLOOR** 

FIRST FLOOR

4 BED END OF TERRACE - 152 SQM / c.1,636 SQFT

GROUND FLOOR FIRST FLOOR SECOND FLOOR

5 BED SEMI-DETACHED - 160 SQM / c.1,722 SQFT

GROUND FLOOR FIRST FLOOR SECOND FLOOR