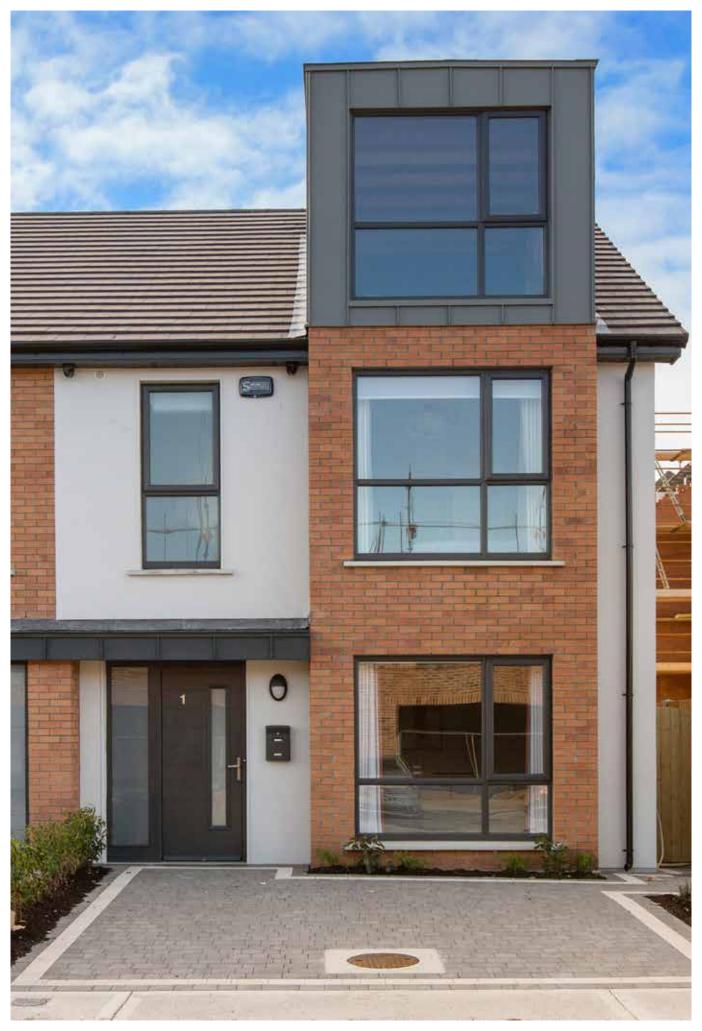

### SPECIFICATIONS & FINISHES

THE SPACIOUS HOMES AT COACH-ASHBOURNE WILL IMMEDIATELY IMPRESS WITH THEIR ATTENTION TO DETAIL AND DESIGN. BUILT BY THE LYDON GROUP EACH HOME HAS BEEN DESIGNED TO PROVIDE SPACIOUS ACCOMMODATION FOR ALL.

#### **EXTERNAL FINISHES**

- Low maintenance high quality external facades with a mix of attractive brick and render finishes
- UPVC Future proof double glazed windows with Low U-Value
- Ultra Tech front door with four point master locking system
- Three point locking system to all windows and doors
- Gardens to the rear are top soiled & seeded
- Driveways finished with permeable paving where applicable
- Bin Stores with secure locks fitted to all mid-terrace houses
- · Wired for Electric car charge where applicable
- Timber gate fitted to the side of each house with garden access
- Outdoor Light to each rear garden
- Attic Trusses Designed for Future Conversion on select house types- Check with sales agent prior to purchase

#### **INTERIOR FINISHES**

- 2.7 m high ceilings (9ft) on ground floor
- Loft ladder supplied and fitted
- Quality single panel primed internal doors with modern architrave and skirting
- · Satin chrome ironmongery
- Painted one neutral colour throughout
- Superior quality internal joinery with hardwood handrail to stairs