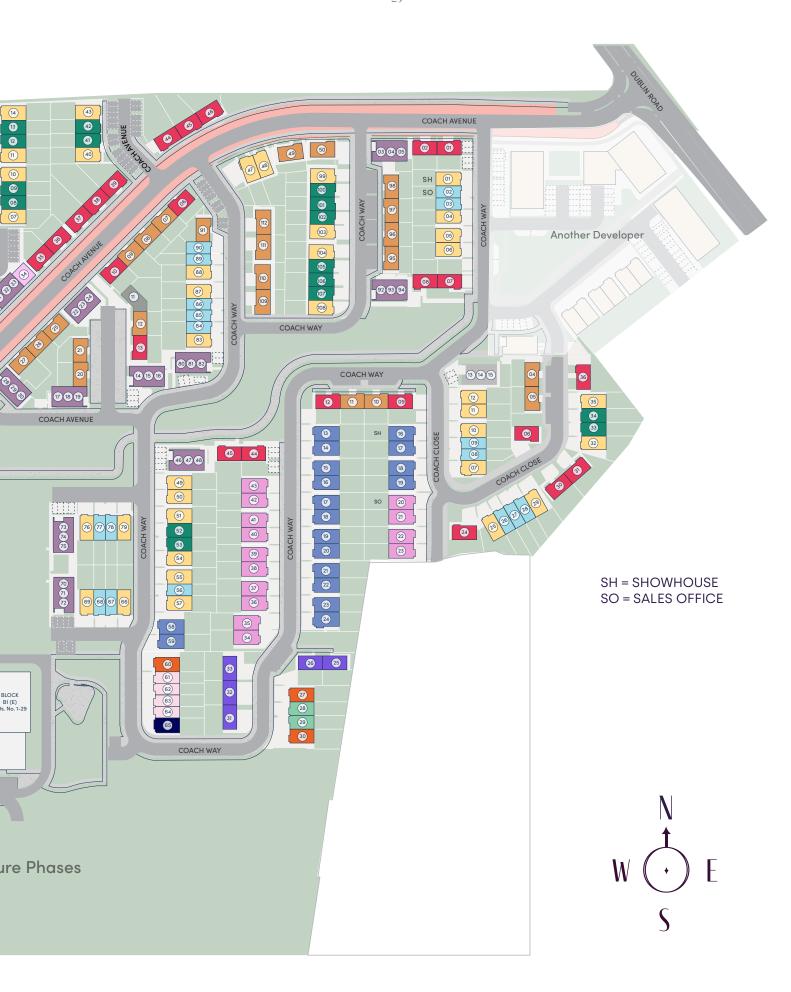

/ C. 1,098 SQ FT

#### 3 BEDS

TYPE B

3 Bedroom Semi-Detached, End of Terrace 120 SQM / C. 1,292 SQ FT

TYPE C

3 Bedroom Mid Terrace 120 SQM / C. 1,292 SQ FT

TYPE E-O

3 Bedroom Semi-Detached, Mid Terrace, End of Terrace

118 SQM / C. 1,270 SQ FT

TYPE H

3 Bedroom End of Terrace 132 SQM/ C. 1,421 SQ FT

TYPE J

3 Bedroom Semi-Detached, Mid Terrace, End of Terrace

117 SQM / C. 1,259 SQ FT

TYPE M

3 Bedroom Mid Terrace 121 SQM/ C. 1,302 SQ FT

TYPE Q

3 Bedroom Semi-Detached, Mid Terrace, End of Terrace

120 SQM/ C. 1,291 SQ FT

#### 4 BEDS

TYPE A

4 Bedroom Semi-Detached 128 SQM/ C. 1,378 SQ FT

TYPE L

4 Bedroom End of Terrace 152 SQM / C. 1,636 SQFT

#### 5 BEDS

TYPE A5

5 Bedroom Semi-Detached 160 SQM / C. 1,722 SQ FT

TYPE K

5 Bedroom End of Terrace 156 SQM / C. 1,679 SQ FT





24



2 BED + STUDY MID TERRACE - 99 SQM / c.1,066 SQFT





**GROUND FLOOR** 

FIRST FLOOR

## TYPE P

2 BEDROOM + STUDY MID TERRACE - 102 SQM / c.1,098 SQFT







3 BED SEMI-DETACHED, END TERRACE - 120 SQM / c.1,292 SQFT





**GROUND FLOOR** 

FIRST FLOOR



3 BED MID TERRACE - 120 SQM /c.1292 SQFT





**GROUND FLOOR** 

FIRST FLOOR



3 BED SEMI-DETACHED, MID TERRACE, END OF TERRACE- 118 SQM / c.1,270SQFT





FIRST FLOOR



**GROUND FLOOR** 

\*E-OC & E-OD - Additional living room window and variation of external finish



3 BED SEMI DETACHED, MID TERRACE, END OF TERRACE - 117 SQM / c.1,259 SQFT





FIRST FLOOR



GROUND FLOOR

30

## TYPE M

3 BEDROOM MID TERRACE - 121 SQM / c.1,302 SQFT







3 BEDROOM SEMI-DETACHED, MID TERRACE, END OF TERRACE - 120 SQM / c.1,291 SQFT





FI