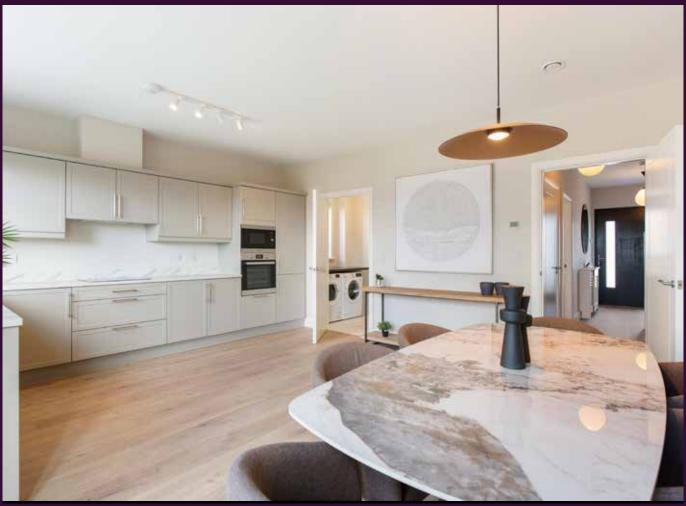

#### KITCHEN & UTILITY ROOM

- Superb contemporary slim line shaker style fitted kitchen with glass splashback to cooking area
- Soft close doors
- Generous electrical package to include: integrated dishwasher, fridge freezer, eye level oven, microwave & ceramic hob\*
- · Utility room plumbed for washing machine and dryer