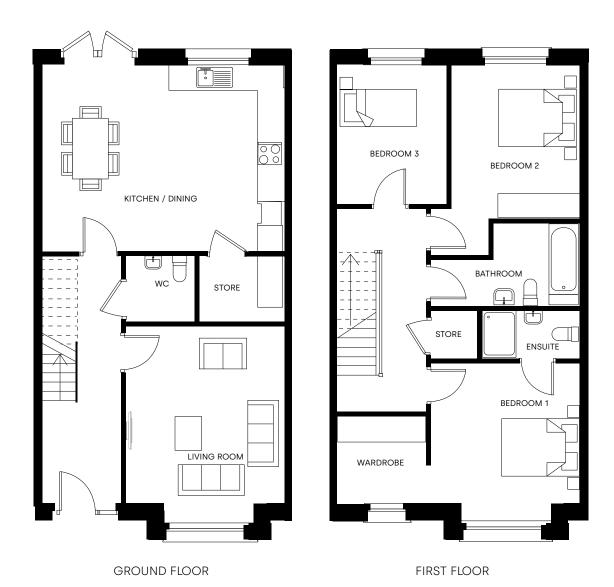

#### 4 BEDS

TYPE A

4 Bedroom Semi-Detached 128 SQM/ C. 1,378 SQ FT

TYPE L

4 Bedroom End of Terrace 152 SQM / C. 1,636 SQFT