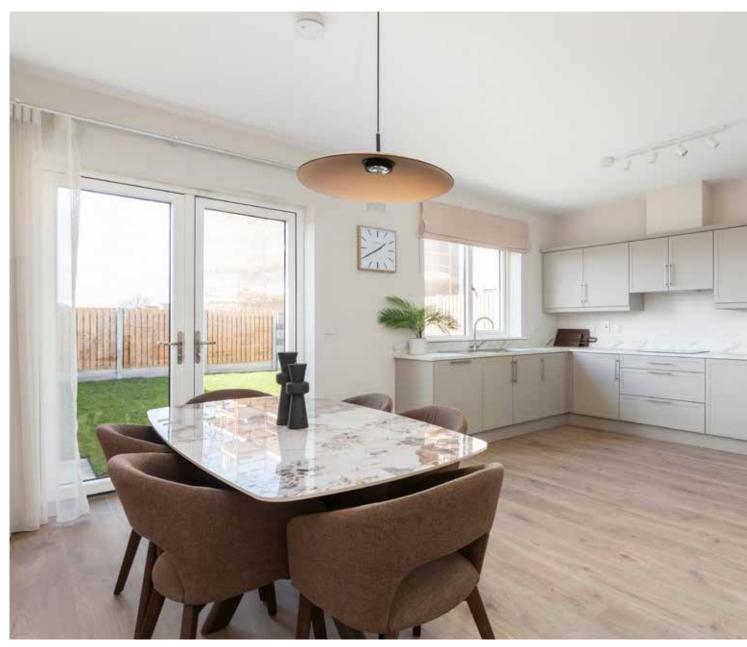

### SPECIFICATIONS & FINISHES

THE SPACIOUS HOMES AT COACH-ASHBOURNE WILL IMMEDIATELY IMPRESS WITH THEIR ATTENTION TO DETAIL AND DESIGN. BUILT BY THE LYDON GROUP EACH HOME HAS BEEN DESIGNED TO PROVIDE SPACIOUS ACCOMMODATION FOR ALL.

#### **INTERIOR FINISHES**

- 2.7 m high ceilings (9ft) on ground floor
- Loft ladder supplied and fitted
- Quality single panel primed internal doors with modern architrave and skirting
- · Satin chrome ironmongery
- Painted one neutral colour throughout
- Superior quality internal joinery with hardwood handrail to stairs

#### KITCHEN & UTILITY ROOM

- Superb contemporary slim line shaker style fitted kitchen with glass splashback to cooking area
- Soft close doors
- Generous electrical package to include: integrated dishwasher, fridge freezer, eye level oven, microwave & ceramic hob\*
- · Utility room plumbed for washing machine and dryer