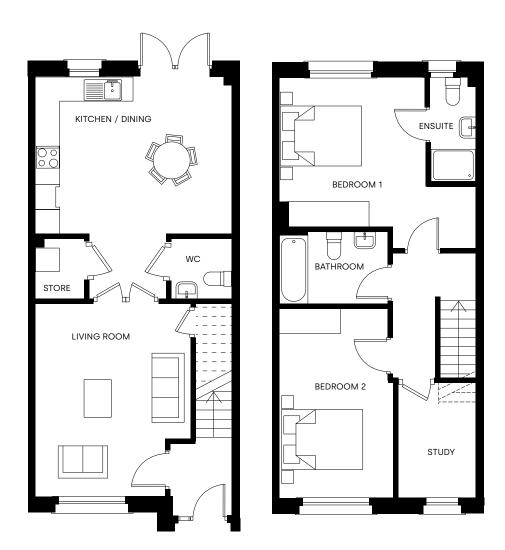

#### 2 BEDS

TYPE D

2 Bed + Study Mid Terrace 99 SQM/ C. 1,066 SQ FT

TYPE P

2 Bed + Study Mid Terrace 102 SQM/ C. 1,098 SQ FT

## TYPE P

2 BEDROOM + STUDY MID TERRACE - 102 SQM / c.1,098 SQFT

3 BED SEMI-DETACHED, END TERRACE - 120 SQM / c.1,292 SQFT

**GROUND FLOOR** 

FIRST FLOOR

3 BED MID TERRACE - 120 SQM /c.1292 SQFT

**GROUND FLOOR** 