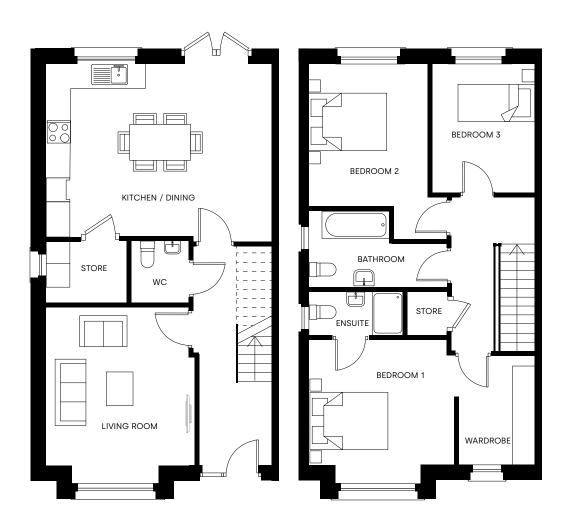

#### 4 BEDS

TYPE A

4 Bedroom Semi-Detached 128 SQM/ C. 1,378 SQ FT

TYPE L

4 Bedroom End of Terrace 152 SQM / C. 1,636 SQFT

4 BED SEMI-DETACHED - 128 SQM / c.1,378 SQFT

**GROUND FLOOR** 

FIRST FLOOR

4 BED END OF TERRACE - 152 SQM / c.1,636 SQFT

GROUND FLOOR FIRST FLOOR SECOND FLOOR

5 BED SEMI-DETACHED - 160 SQM / c.1,722 SQFT

GROUND FLOOR FIRST FLOOR SECOND FLOOR