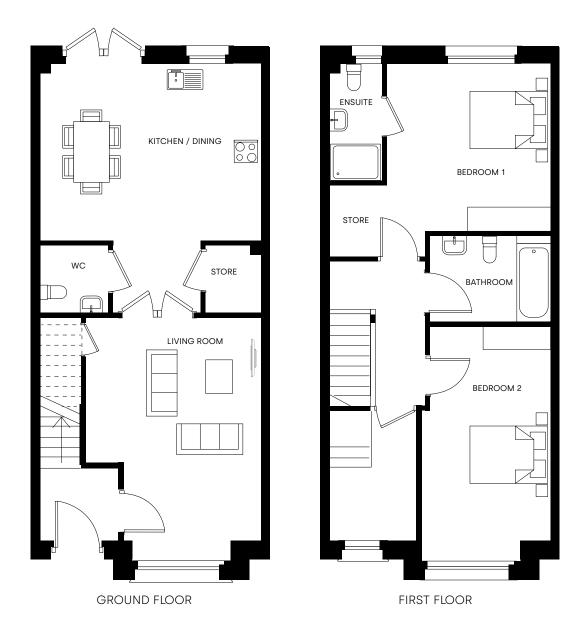

TYPE H

3 Bedroom End of Terrace 132 SQM/ C. 1,421 SQ FT

TYPE J

3 Bedroom Semi-Detached, Mid Terrace, End of Terrace

117 SQM / C. 1,259 SQ FT

TYPE M

3 Bedroom Mid Terrace 121 SQM/ C. 1,302 SQ FT

TYPE Q

FIRST FLOOR