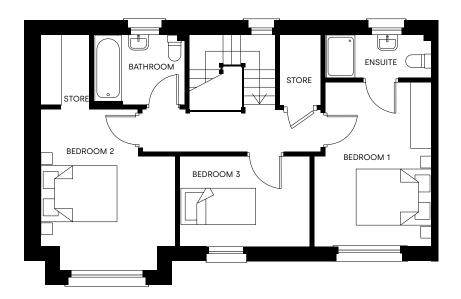

#### 5 BEDS

TYPE A5

5 Bedroom Semi-Detached 160 SQM / C. 1,722 SQ FT

TYPE K

5 Bedroom End of Terrace 156 SQM / C. 1,679 SQ FT

24

2 BED + STUDY MID TERRACE - 99 SQM / c.1,066 SQFT

**GROUND FLOOR** 

4 BED SEMI-DETACHED - 128 SQM / c.1,378 SQFT

**GROUND FLOOR** 

FIRST FLOOR

4 BED END OF TERRACE - 152 SQM / c.1,636 SQFT

GROUND FLOOR FIRST FLOOR SECOND FLOOR

5 BED SEMI-DETACHED - 160 SQM / c.1,722 SQFT

GROUND FLOOR FIRST FLOOR SECOND FLOOR