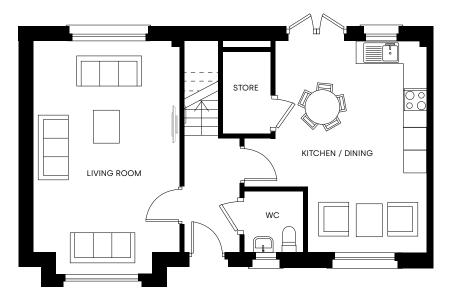

#### 2 BEDS

TYPE D

2 Bed + Study Mid Terrace 99 SQM/ C. 1,066 SQ FT

TYPE P

2 Bed + Study Mid Terrace 102 SQM/ C. 1,098 SQ FT