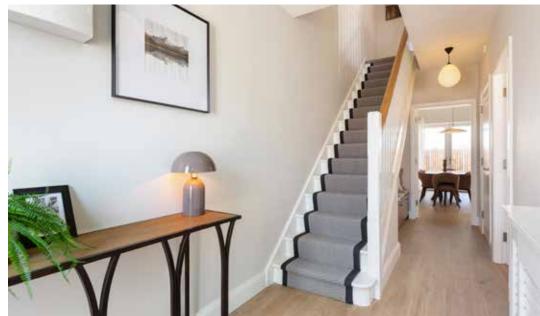

#### **INTERIOR FINISHES**

- 2.7 m high ceilings (9ft) on ground floor
- Loft ladder supplied and fitted
- Quality single panel primed internal doors with modern architrave and skirting
- · Satin chrome ironmongery
- Painted one neutral colour throughout
- Superior quality internal joinery with hardwood handrail to stairs