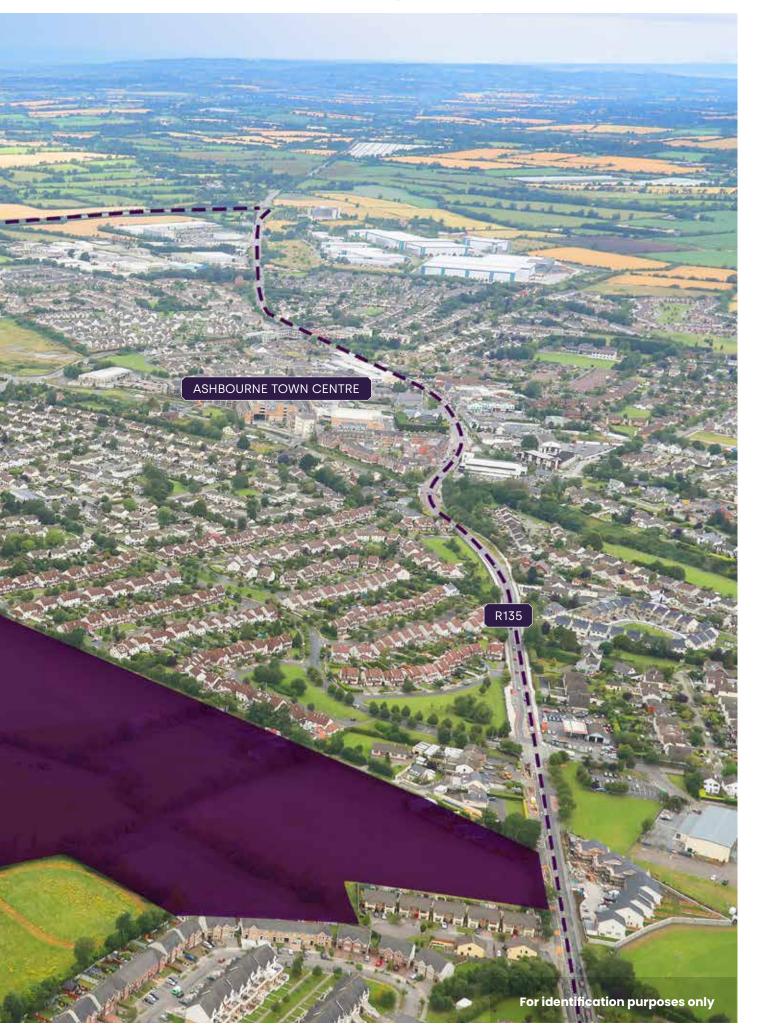

## LEARN, WORK, PLAY & DISCOVER

\* \* \* \*

Residents can enjoy access to local sports clubs and amenities, including shops, schools, and healthcare facilities in Ashbourne town centre which is within walking distance of Coach. There is a large selection of various retail stores including Tesco, Dunnes Stores, Lidl, Aldi and many other retail units and restaurants situated at "High Street Ashbourne" in the vibrant town of Ashbourne.

## TRANSPORT TIMES

**\* \* \* \*** 

COMMUNITY CENTRE | 03 MINS

BUS STOP | 02 MINS

ASHBOURNE TOWN | 10 MINS

Bus Eireann service Ashbourne offering routes 103, 105, 109A, 197 to Dublin City Centre, Blanchardstown Shopping Centre, Dublin Airport, Kells and local link to Swords