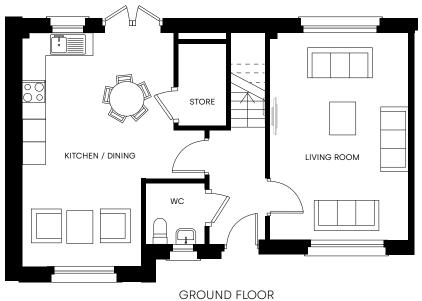

#### 3 BEDS

TYPE B

3 Bedroom Semi-Detached, End of Terrace 120 SQM / C. 1,292 SQ FT

TYPE C

3 Bedroom Mid Terrace 120 SQM / C. 1,292 SQ FT

TYPE E-O

3 Bedroom Semi-Detached, Mid Terrace, End of Terrace

118 SQM / C. 1,270 SQ FT