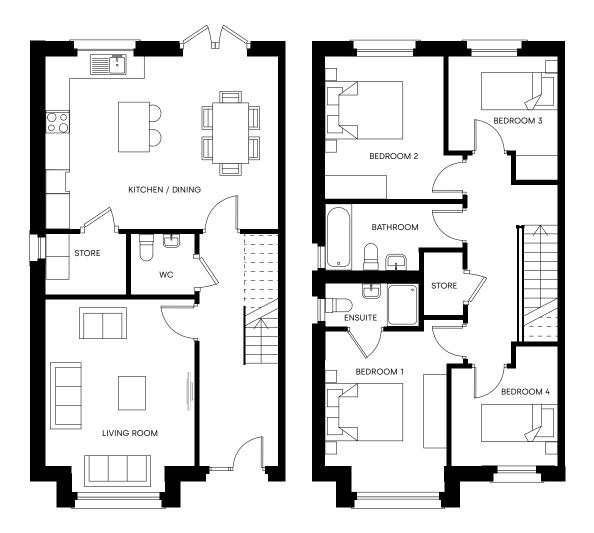

#### 4 BEDS

TYPE A

4 Bedroom Semi-Detached 128 SQM/ C. 1,378 SQ FT

TYPE L

4 Bedroom End of Terrace 152 SQM / C. 1,636 SQFT

4 BED SEMI-DETACHED - 128 SQM / c.1,378 SQFT

**GROUND FLOOR** 

FIRST FLOOR

4 BED END OF TERRACE - 152 SQM / c.1,636 SQFT

GROUND FLOOR FIRST FLOOR SECOND FLOOR

5 BED SEMI-DETACHED - 160 SQM / c.1,722 SQFT

GROUND FLOOR FIRST FLOOR SECOND FLOOR