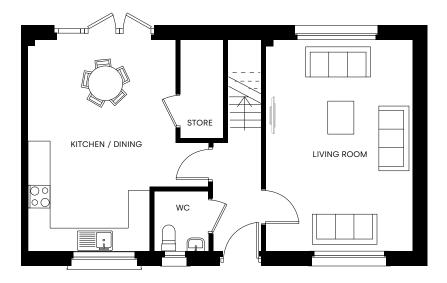

#### 3 BEDS

TYPE B

3 Bedroom Semi-Detached, End of Terrace 120 SQM / C. 1,292 SQ FT

TYPE C

3 Bedroom Mid Terrace 120 SQM / C. 1,292 SQ FT

TYPE E-O

3 Bedroom Semi-Detached, Mid Terrace, End of Terrace

118 SQM / C. 1,270 SQ FT

FIRST FLOOR

3 BED SEMI-DETACHED, MID TERRACE, END OF TERRACE- 118 SQM / c.1,270SQFT

FIRST FLOOR

**GROUND FLOOR** 

\*E-OC & E-OD - Additional living room window and variation of external finish

3 BED SEMI DETACHED, MID TERRACE, END OF TERRACE - 117 SQM / c.1,259 SQFT