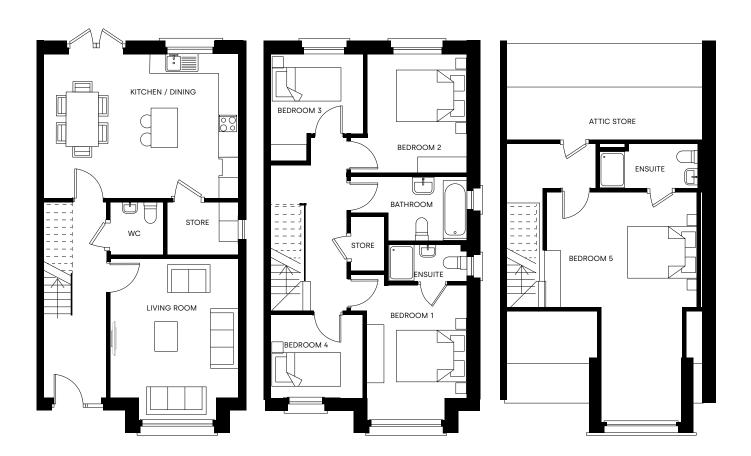

#### 5 BEDS

TYPE A5

5 Bedroom Semi-Detached 160 SQM / C. 1,722 SQ FT

TYPE K

5 Bedroom End of Terrace 156 SQM / C. 1,679 SQ FT

24

2 BED + STUDY MID TERRACE - 99 SQM / c.1,066 SQFT

**GROUND FLOOR** 

FIRST FLOOR

## TYPE P

2 BEDROOM + STUDY MID TERRACE - 102 SQM / c.1,098 SQFT

3 BED SEMI-DETACHED, END TERRACE - 120 SQM / c.1,292 SQFT

**GROUND FLOOR** 

FIRST FLOOR

3 BED MID TERRACE - 120 SQM /c.1292 SQFT

**GROUND FLOOR** 

FIRST FLOOR

3 BED SEMI-DETACHED, MID TERRACE, END OF TERRACE- 118 SQM / c.1,270SQFT

FIRST FLOOR

**GROUND FLOOR** 

\*E-OC & E-OD - Additional living room window and variation of external finish

3 BED SEMI DETACHED, MID TERRACE, END OF TERRACE - 117 SQM / c.1,259 SQFT

FIRST FLOOR

GROUND FLOOR

30

## TYPE M

3 BEDROOM MID TERRACE - 121 SQM / c.1,302 SQFT

3 BEDROOM SEMI-DETACHED, MID TERRACE, END OF TERRACE - 120 SQM / c.1,291 SQFT

FIRST FLOOR

**GROUND FLOOR** 

\*E-OC & E-OD - Additional living room window and variation of external finish

4 BED SEMI-DETACHED - 128 SQM / c.1,378 SQFT

**GROUND FLOOR** 

FIRST FLOOR

4 BED END OF TERRACE - 152 SQM / c.1,636 SQFT

GROUND FLOOR FIRST FLOOR SECOND FLOOR

5 BED SEMI-DETACHED - 160 SQM / c.1,722 SQFT

GROUND FLOOR FIRST FLOOR SECOND FLOOR