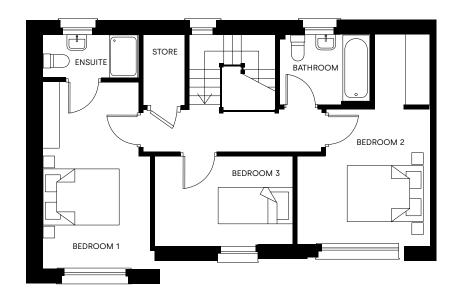

#### 2 BEDS

TYPE D

2 Bed + Study Mid Terrace 99 SQM/ C. 1,066 SQ FT

TYPE P

2 Bed + Study Mid Terrace 102 SQM/ C. 1,098 SQ FT