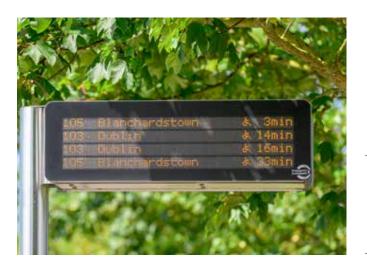

## TRANSPORT TIMES

**\* \* \* \*** 

COMMUNITY CENTRE | 03 MINS

BUS STOP | 02 MINS

ASHBOURNE TOWN | 10 MINS

Bus Eireann service Ashbourne offering routes 103, 105, 109A, 197 to Dublin City Centre, Blanchardstown Shopping Centre, Dublin Airport, Kells and local link to Swords