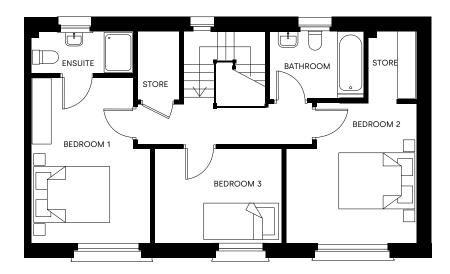

#### 4 BEDS

TYPE A

4 Bedroom Semi-Detached 128 SQM/ C. 1,378 SQ FT

TYPE L

4 Bedroom End of Terrace 152 SQM / C. 1,636 SQFT

4 BED SEMI-DETACHED - 128 SQM / c.1,378 SQFT

**GROUND FLOOR** 

FIRST FLOOR

4 BED END OF TERRACE - 152 SQM / c.1,636 SQFT

GROUND FLOOR FIRST FLOOR SECOND FLOOR

5 BED SEMI-DETACHED - 160 SQM / c.1,722 SQFT

GROUND FLOOR FIRST FLOOR SECOND FLOOR