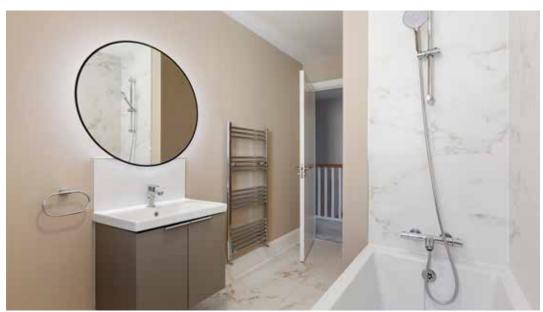

#### BATHROOMS AND EN-SUITE'S

- Sophisticated bathroom, ensuite and guest WC with elegant sanitary ware.
- Generous floor and wet area surround tiling to ensuite and main bathrooms.
- Modern Sonas taps, shower heads & bath fittings.
- · Wall-mounted heated towel rails
- DucoBox Silent Connect- Air Extraction Unit fitted to all bathrooms