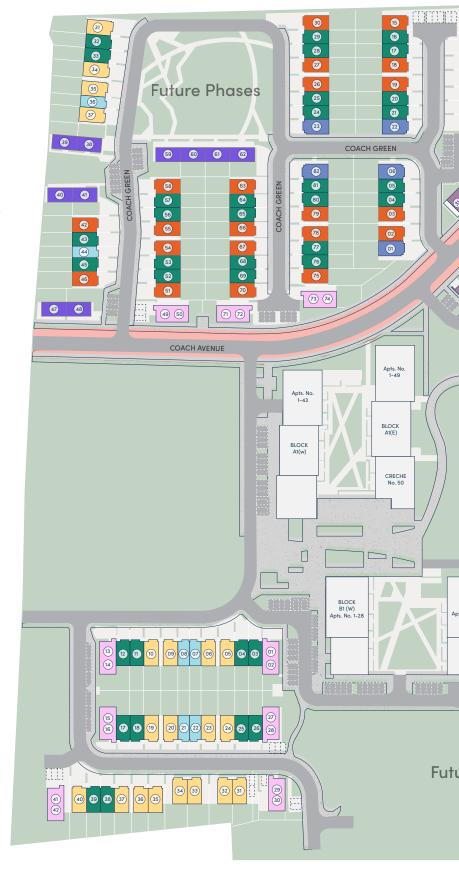

QM/ C. 1,098 SQ FT

#### 3 BEDS

TYPE B

3 Bedroom Semi-Detached, End of Terrace 120 SQM / C. 1,292 SQ FT

TYPE C

3 Bedroom Mid Terrace 120 SQM / C. 1,292 SQ FT

TYPE E-O

3 Bedroom Semi-Detached, Mid Terrace, End of Terrace

118 SQM / C. 1,270 SQ FT

TYPE H

3 Bedroom End of Terrace 132 SQM/ C. 1,421 SQ FT

TYPE J

3 Bedroom Semi-Detached, Mid Terrace, End of Terrace

117 SQM / C. 1,259 SQ FT

TYPE M

3 Bedroom Mid Terrace 121 SQM/ C. 1,302 SQ FT

TYPE Q

3 Bedroom Semi-Detached, Mid Terrace, End of Terrace

120 SQM/ C. 1,291 SQ FT

#### 4 BEDS

TYPE A

4 Bedroom Semi-Detached 128 SQM/ C. 1,378 SQ FT

TYPE L

4 Bedroom End of Terrace 152 SQM / C. 1,636 SQFT

#### 5 BEDS

TYPE A5

5 Bedroom Semi-Detached 160 SQM / C. 1,722 SQ FT

TYPE K

5 Bedroom End of Terrace 156 SQM / C. 1,679 SQ FT





24



2 BED + STUDY MID TERRACE - 99 SQM / c.1,066 SQFT





**GROUND FLOOR** 

FIRST FLOOR

## TYPE P

2 BEDROOM + STUDY MID TERRACE - 102 SQM / c.1,098 SQFT







3 BED SEMI-DETACHED, END TERRACE - 120 SQM / c.1,292 SQFT





**GROUND FLOOR** 

FIRST FLOOR



3 BED MID TERRACE - 120 SQM /c.1292 SQFT





**GROUND FLOOR** 

FIRST FLOOR



3 BED SEMI-DETACHED, MID TERRACE, END OF TERRACE- 118 SQM / c.1,270SQFT





FIRST FLOOR



**GROUND FLOOR** 

\*E-OC & E-OD - Additional living room window and variation of external finish



3 BED SEMI DETACHED, MID TERRACE, END OF TERRACE - 117 SQM / c.1,259 SQFT





FIRST FLOOR



GROUND FLOOR

30

## TYPE M

3 BEDROOM MID TERRACE - 121 SQM / c.1,302 SQFT







3 BEDROOM SEMI-DETACHED, MID TERRACE, END OF TERRACE - 120 SQM / c.1,291 SQFT