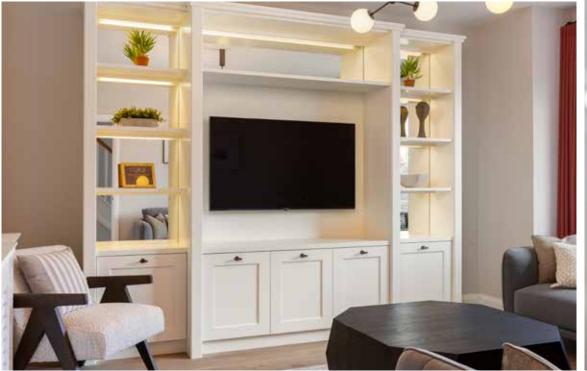

### SPECIFICATIONS & FINISHES

THE SPACIOUS HOMES AT COACH-ASHBOURNE WILL IMMEDIATELY IMPRESS WITH THEIR ATTENTION TO DETAIL AND DESIGN. BUILT BY THE LYDON GROUP EACH HOME HAS BEEN DESIGNED TO PROVIDE SPACIOUS ACCOMMODATION FOR ALL.

#### **INTERIOR FINISHES**

- 2.7 m high ceilings (9ft) on ground floor
- Loft ladder supplied and fitted
- Quality single panel primed internal doors with modern architrave and skirting
- · Satin chrome ironmongery
- Painted one neutral colour throughout
- Superior quality internal joinery with hardwood handrail to stairs