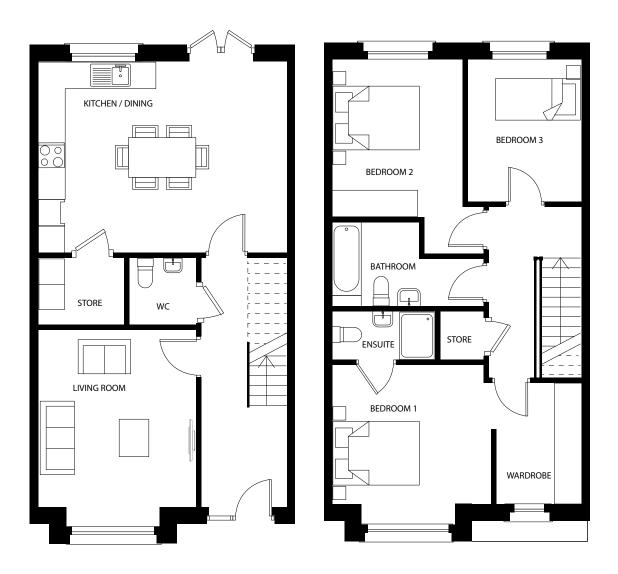

#### 5 BEDS

TYPE A5

5 Bedroom Semi-Detached 160 SQM / C. 1,722 SQ FT

TYPE K

5 Bedroom End of Terrace 156 SQM / C. 1,679 SQ FT

24

2 BED + STUDY MID TERRACE - 99 SQM / c.1,066 SQFT

**GROUND FLOOR** 

4 BED SEMI-DETACHED - 128 SQM / c.1,378 SQFT

**GROUND FLOOR** 

FIRST FLOOR

4 BED END OF TERRACE - 152 SQM / c.1,636 SQFT

GROUND FLOOR FIRST FLOOR SECOND FLOOR

5 BED SEMI-DETACHED - 160 SQM / c.1,722 SQFT

GROUND FLOOR FIRST FLOOR SECOND FLOOR