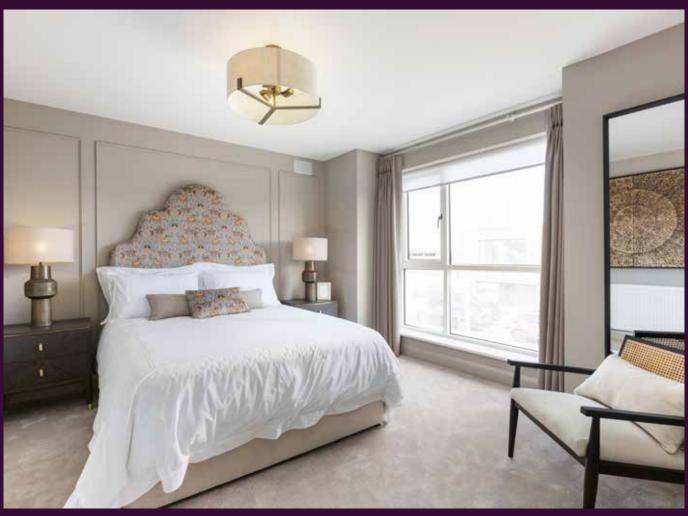

#### **BEDROOMS**

- Larger than average bedrooms.
- Master Bedrooms ensuite
- Digital TV connection to master bedroom.
- Contemporary wardrobes fitted to each home as per show house.

#### **INTERIOR FINISHES**

- 2.7 m high ceilings (9ft) on ground floor
- Loft ladder supplied and fitted
- Quality single panel primed internal doors with modern architrave and skirting
- · Satin chrome ironmongery
- Painted one neutral colour throughout
- Superior quality internal joinery with hardwood handrail to stairs