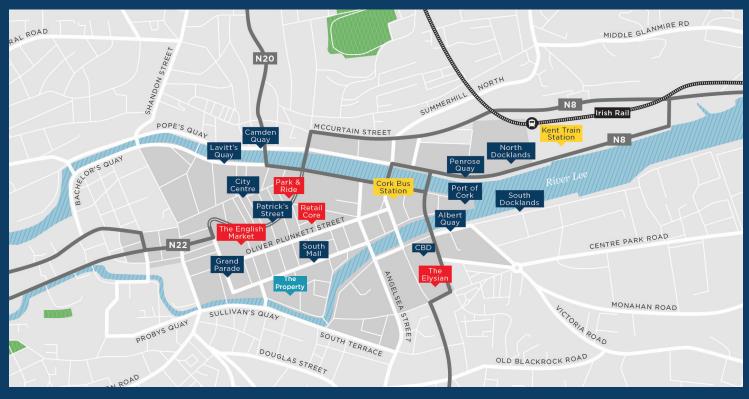

Excellent access to local public transport, hotels, cafes, gyms and restaurants.

Nearby occupiers include City Hall, Imperial Hotel, AIB Bank, Bank of Ireland, Maldron

Spacious, modern entrance foyer with separate access to the ground floor suite, if required.

BER C3 BER No. 800169260 425.12kWh/m²/yr

15 minutes walk to Kent Train Station with Car Parking available

TFI Bike Station TFI Bike Station located nearby on South Mall

Park & Ride Bus Stop nearby

7 minutes walk to Cork Bus Station