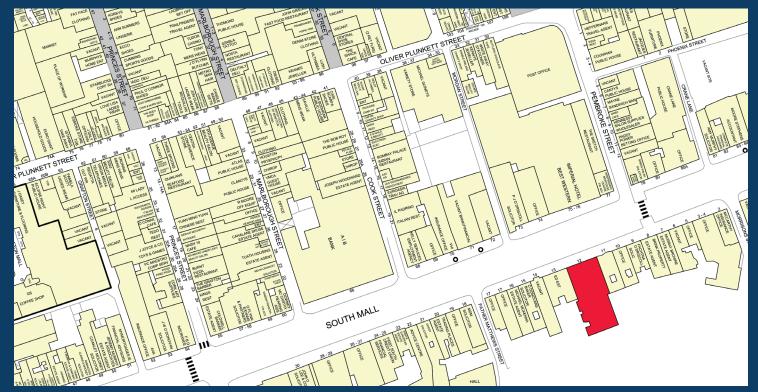

# HIGH PROFILE OFFICE BUILDING TO LEASE

No. 12 South Mall, Cork

Located on South Mall, one of the most prestigious business addresses in Cork.

Lift and stairs access, suspended ceilings with recessed LED PIR lighting, fully air conditioned, excellent natural light.