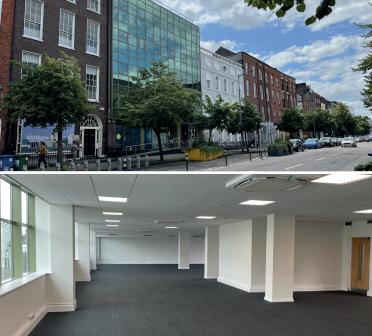

### PROPERTY HIGHLIGHTS

Modern office to let extending to 806 sq.m. / 8,670 sq.ft.

Remaining available space - First Floor: 2,000 sq ft (186 sq m) & Fourth/Fifth Floors: 6,670 sq ft (620 sq m).

South Mall is home to Cork's major financial institutions and professional service providers.

Located on South Mall, one of the most prestigious business addresses in Cork.

Lift and stairs access, suspended ceilings with recessed LED PIR lighting, fully air conditioned, excellent natural light.