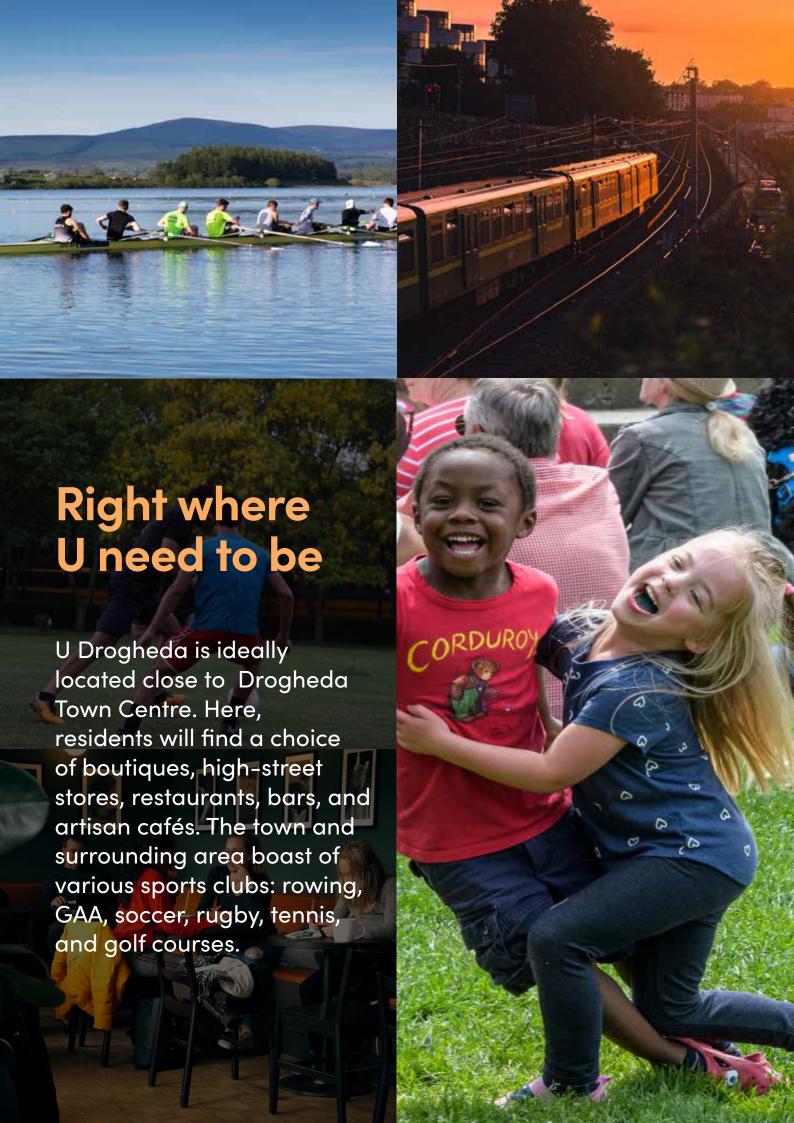

# Getting U around

U Drogheda is conveniently situated on the south side of Drogheda and offers easy access to Dublin Airport, Dublin City and the M1, M50 motorways. With excellent intercity bus & rail links, U Drogheda offers relaced modern suburban living, with quick access to commuter links when there's a need to.

# Local to U

Local amenities that service everyday living are close by.

These include Dunnes Stores, Lidl and Gerrys Fresh Food, Boots Pharmacy, County Louth Golf Club and Boyne Rovers Football Club.

There are plenty of school and childcare options (including crèches) for its residents which include: St Paul's Senior National School, Marymount National School, Sacred Heart National School and St Marys.