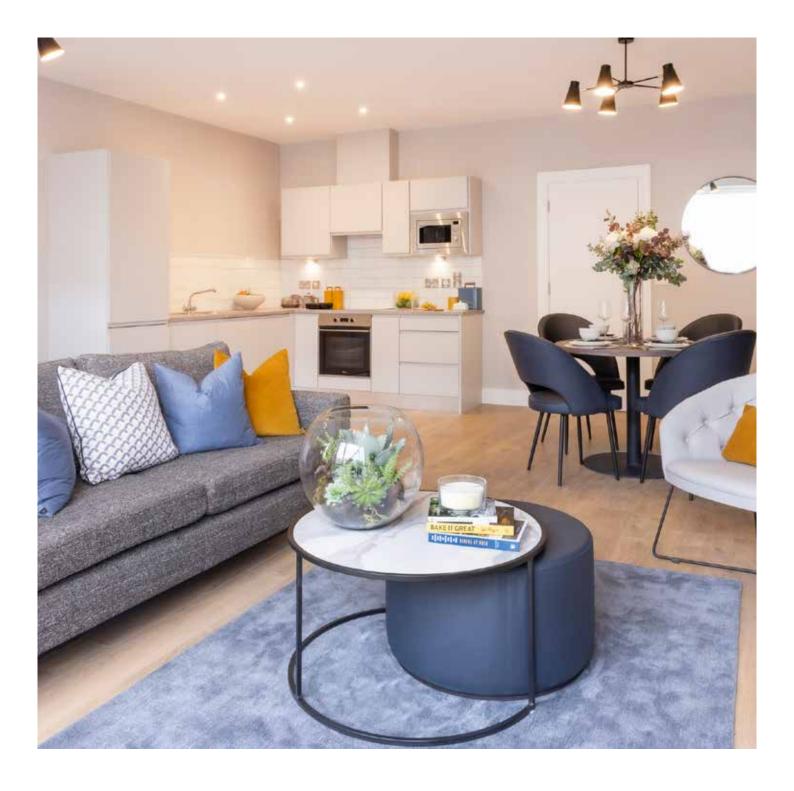

The scheme is all about attention to detail. Residents here will find quality finishes and materials throughout including high-end kitchens and luxury bathrooms. All our units are fitted with bespoke U furniture designed by Ventura Living.

# Space for U to Live

We have tried to consider everything you will need as a resident at U.

Light filled, open-plan layouts to maximise the use of space. High-quality modern kitchens. Energy efficient A-rated homes for cosy winter evenings and energy saving. Lots of storage space, and private balconies for soaking up the summer sun.

We place U at the centre of everything we do, and we think you will notice when you rent with us.

Large open plan kitchen/
living areas and a dedicated
utility room providing
additional storage space.
Large windows ensure
that outside and inside are
seamlessly connected.

# Experience Luxury

All units at U Drogheda are fully furnished to the highest standards. Luxury fabrics and stylish modern materials have been handpicked to suit modern tastes. Our fitout partner, Ventura Living, design and oversee the crafting of all our furnishings just for our residents.