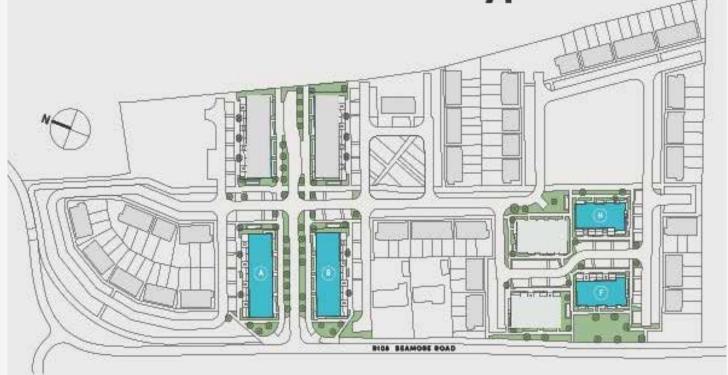

Site Plan & Unit Types

## Typical floor plates:

Blocks F & H

First Floor

Second Floor