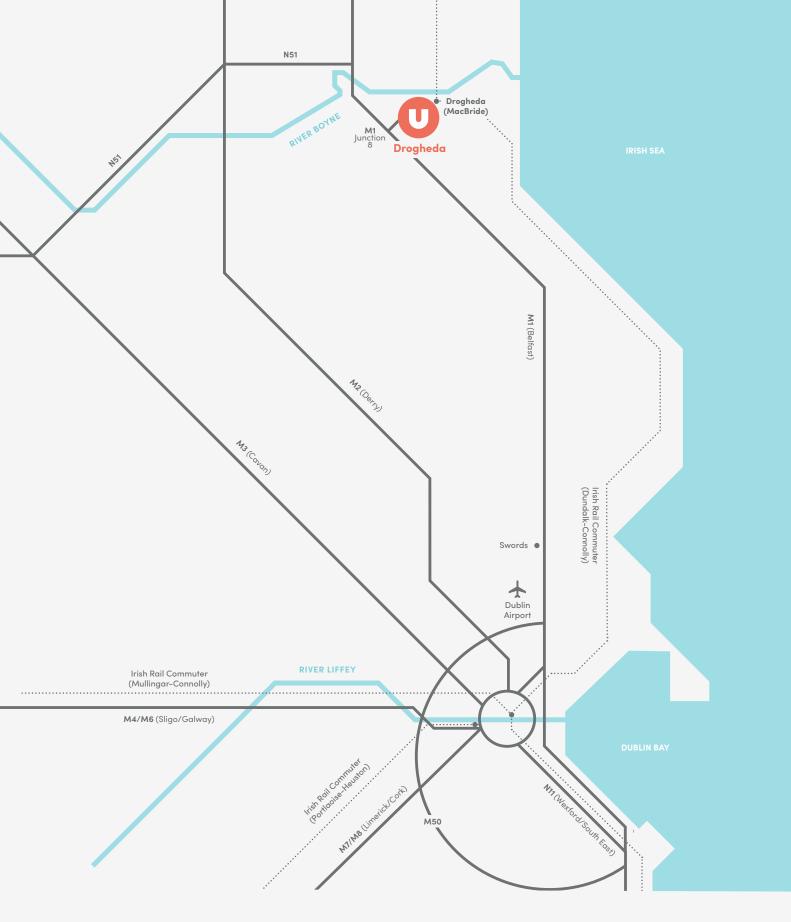

# Getting U around

U Drogheda is conveniently situated on the south side of Drogheda and offers easy access to Dublin Airport, Dublin City and the M1, M50 motorways. With excellent intercity bus & rail links, U Drogheda offers relaced modern suburban living, with quick access to commuter links when there's a need to.

# **Travel Times**

Drogheda Town 10 mins Dublin
Airport
24 mins

Dublin
City Centre
60 mins

Source: Google Maps