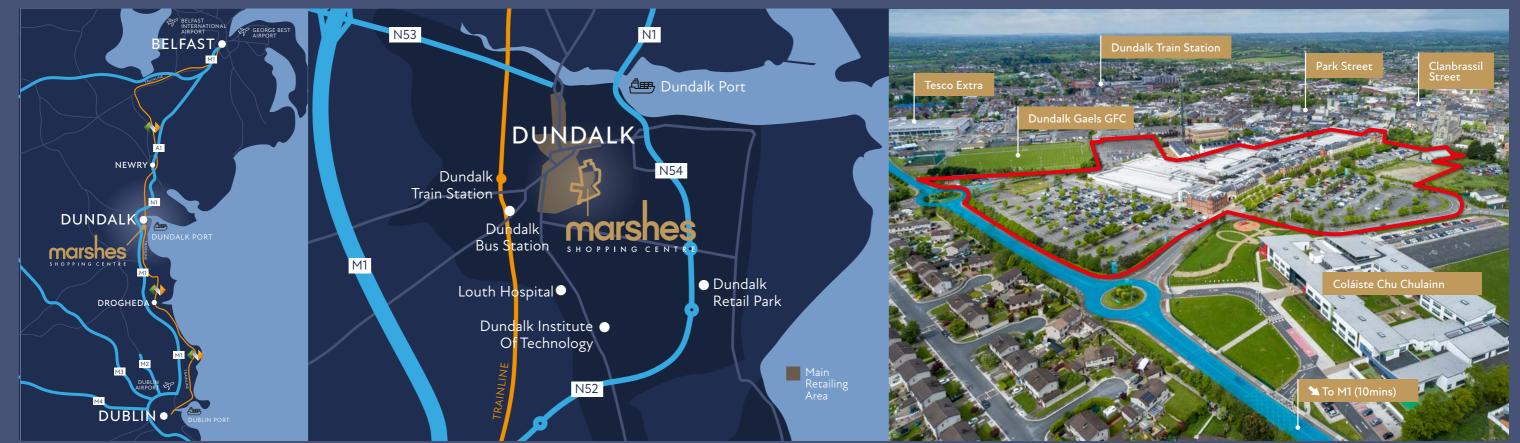

# WALKING TIMES TO PUBLIC TRANSPORT

Dundalk Train Station 15 min walk

Dundalk Bus Station 15 min walk

Dundalk-Dublin Bus on site

# DRIVING TIMES ROAD AND AIR LINKS

M1 Motorway 10 min drive

Dublin Airport 40 min drive

Dublin Port 50 min drive

60 min drive

Dublin City Belfast Airport
Centre 60 min drive

REGIONAL MAP LOCATION MAP AERIAL