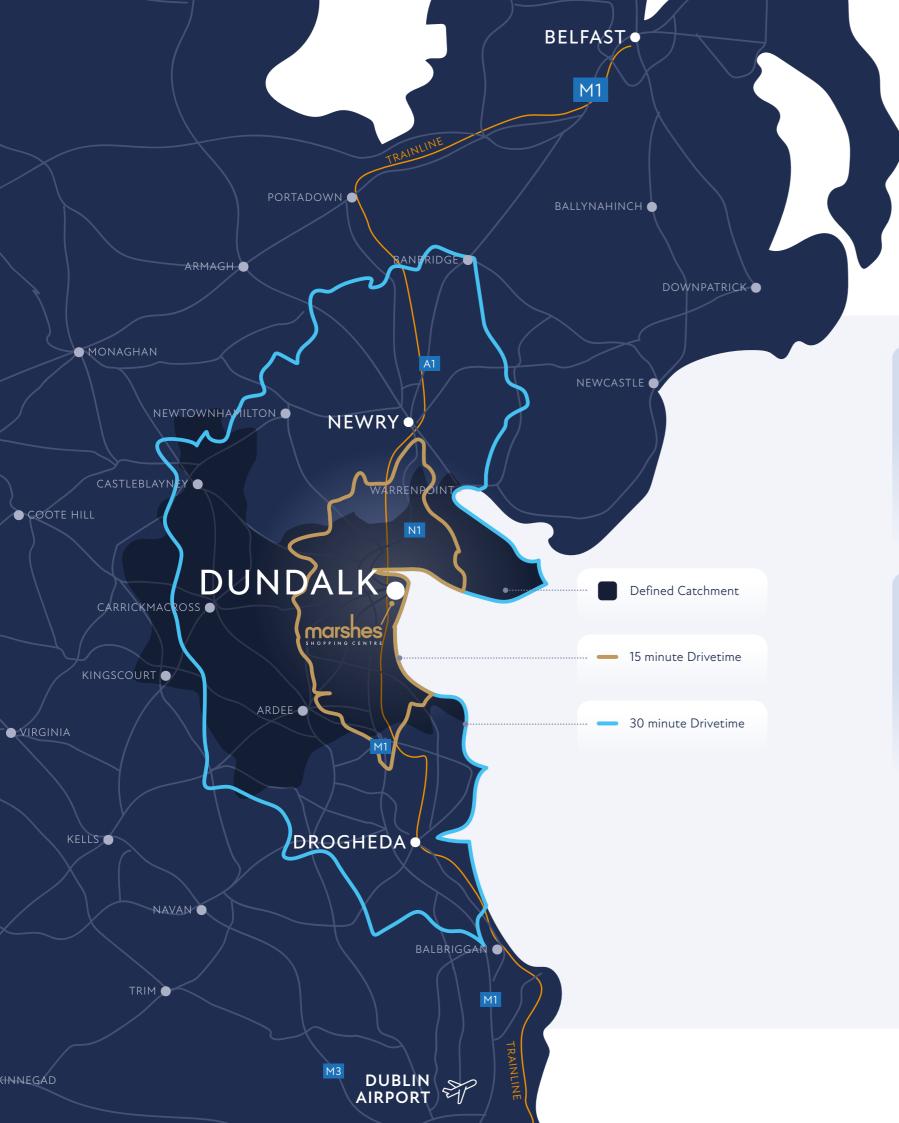

# DRIVING TIMES ROAD AND AIR LINKS

M1 Motorway 10 min drive

Dublin Airport 40 min drive

Dublin Port 50 min drive

60 min drive

Dublin City Belfast Airport
Centre 60 min drive

REGIONAL MAP LOCATION MAP AERIAL

# CATCHMENT & DEMOGRAPHICS

Total
Population

37,243
Occupied
Housing Stock

€1.5b

Annual Household
Spend

12%
Catchment Population
Growth to 2027

28%
Between the ages
of 25 - 44

28%
Have a third level qualification