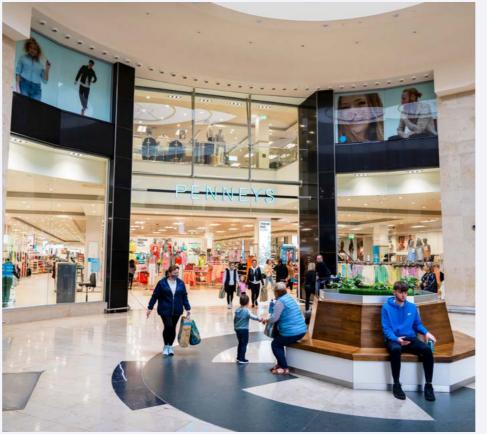

PENNEYS

Anchored by 9,930 sq. m. (106,886 sq. ft.) Dunnes Stores and a 6,660 sq. m. (71,688 sq. ft.) Penneys (Primark)

4.2 million footfall (2023)

# MARSHES SHOPPING CENTRE IS LOCATED IN DUNDALK, CO. LOUTH

The shopping centre is uniquely positioned within walking distance of Dundalk town centre.

Dundalk is the largest town in Co. Louth with a population of over 43,000.