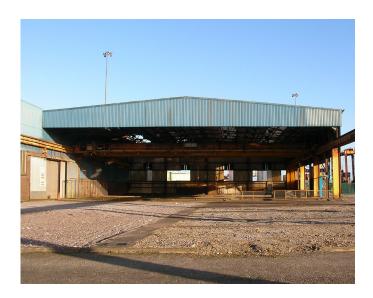

### Description

Comprising of large warehouse premises with goods access to the front and rear with an eaves height of 7.8m. The property also has the benefit of an office building to front elevation including reception, open plan and private offices, kitchen, Ladies & Gents WC and control/security room. The property also includes substantial covered storage and open storage.

#### Accommodation

The approximate gross internal floor areas of the property are as follows:

|                 | Sq M  | Sq Ft  |
|-----------------|-------|--------|
| Warehouse       | 1,866 | 20,085 |
| Office          | 127   | 1,367  |
| Covered Storage | 1,388 | 14,940 |
| Open Storage    | 7,226 | 77,780 |