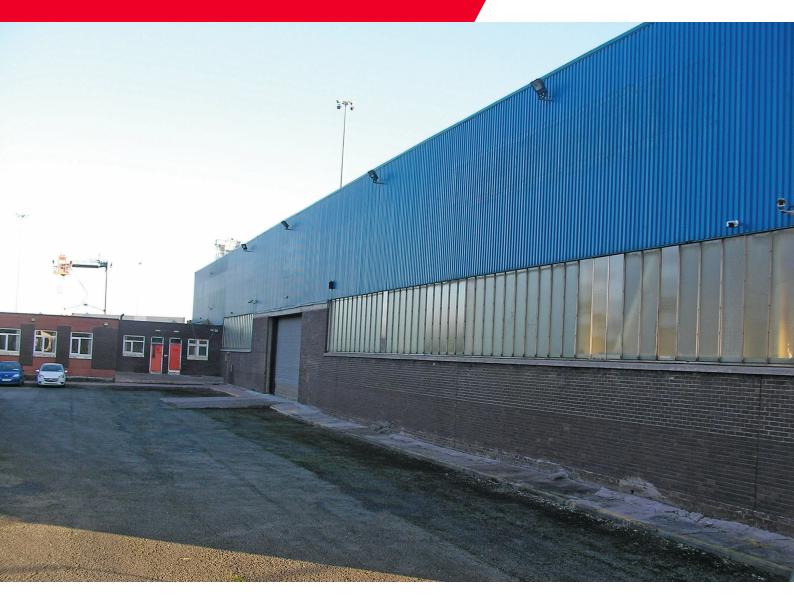

## Warehouse/Logistics Premises 1,866 sq m / 20,086 sq ft approx.

## **The Location**

Tivoli Docks Industrial Estate is located approximately 3.5km east of Cork City Centre and Kent Train Station. It is easily accessible to all main arterial routes via the north ring, south ring and M8 road networks. The property can avail of direct access to the Roll-on-Roll-off Terminal and the Container Terminal. The terminal can cater for vessels up to 137.2 m.

### Description

Comprising of large warehouse premises with goods access to the front and rear with an eaves height of 7.8m. The property also has the benefit of an office building to front elevation including reception, open plan and private offices, kitchen, Ladies & Gents WC and control/security room. The property also includes substantial covered storage and open storage.