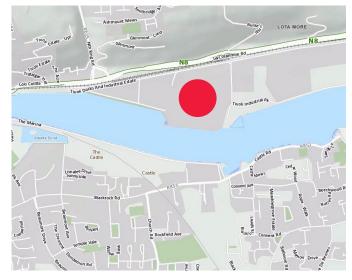

## **The Location**

Tivoli Docks Industrial Estate is located approximately 3.5km east of Cork City Centre and Kent Train Station. It is easily accessible to all main arterial routes via the north ring, south ring and M8 road networks. The property can avail of direct access to the Roll-on-Roll-off Terminal and the Container Terminal. The terminal can cater for vessels up to 137.2 m.