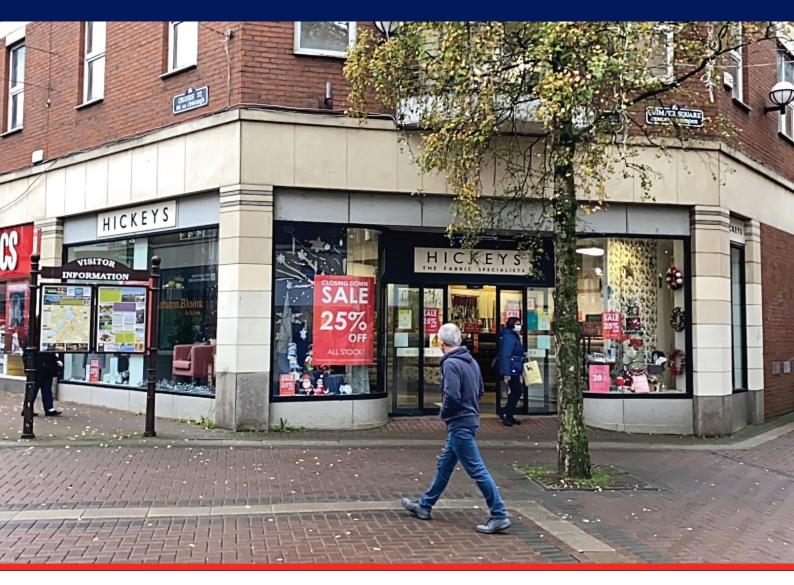

#### ■ LOCATION:

The property is located on the south side of Cruises Street, forming its junction with Todds Row, in Limericks' prime retail sector. Adjoining occupiers include New Look, JD Sports, Boots, Easons, Jack and Jones, River Island, Foot Locker, Costa, McDonalds, etc.

The property is located nearby to several multi storey carparks.

#### ■ DESCRIPTION:

The property comprises a three storey double fronted building of in total c 334 Sq. Metres, occupying a prime corner site, trading on ground and first floors, with top floor storage / canteen. Of concrete construction throughout, the property is fitted with air conditioning "tab" units, pvc windows, suspended ceiling with fluorescent lights and carpet tiles throughout.