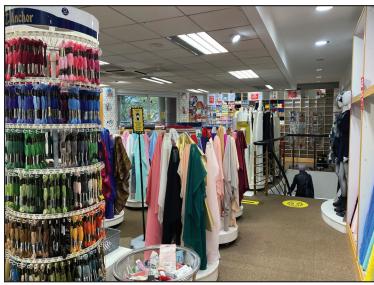

#### ■ DESCRIPTION:

The property comprises a three storey double fronted building of in total c 334 Sq. Metres, occupying a prime corner site, trading on ground and first floors, with top floor storage / canteen. Of concrete construction throughout, the property is fitted with air conditioning "tab" units, pvc windows, suspended ceiling with fluorescent lights and carpet tiles throughout.

#### ■ ACCOMMODATION:

|                               |       | 5q. M.   |
|-------------------------------|-------|----------|
| Ground Floor – Retail         |       | c 88.21  |
| First Floor – Retail, wc.     |       | c 112.78 |
| Top Floor – Storage & Canteen |       | c 133.68 |
|                               | Total | 22467    |