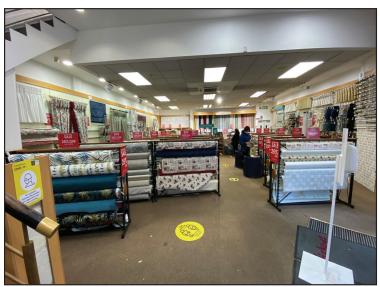

#### ■ DESCRIPTION:

The property comprises a three storey double fronted building of in total c 334 Sq. Metres, occupying a prime corner site, trading on ground and first floors, with top floor storage / canteen. Of concrete construction throughout, the property is fitted with air conditioning "tab" units, pvc windows, suspended ceiling with fluorescent lights and carpet tiles throughout.

#### ■ ACCOMMODATION:

|                               |       | 5q. M.   |
|-------------------------------|-------|----------|
| Ground Floor – Retail         |       | c 88.21  |
| First Floor – Retail, wc.     |       | c 112.78 |
| Top Floor – Storage & Canteen |       | c 133.68 |
|                               | Total | 22467    |