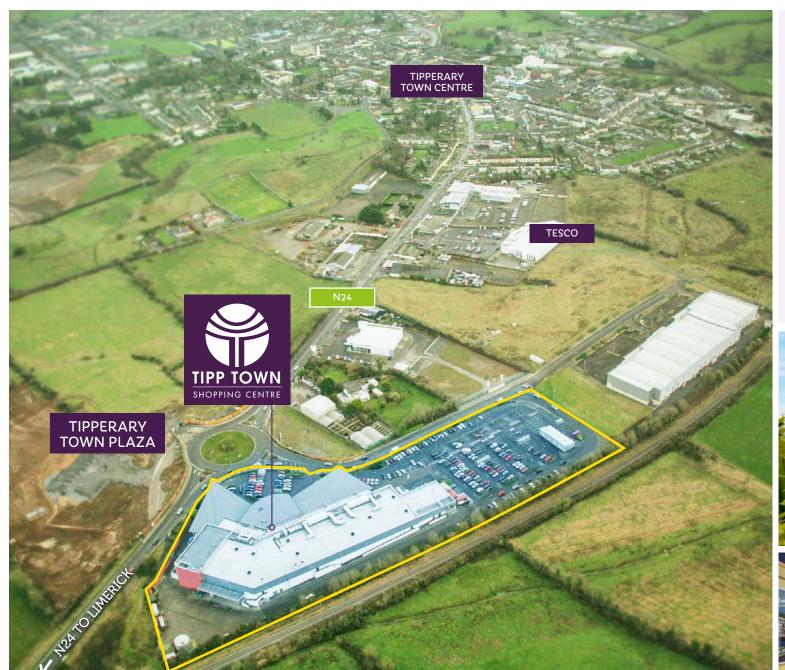

**Retail Space** 7,439 sq.m (80,073 sq.ft)

**Dunnes Stores** Anchor 5,713 sq.m (61,501 sq.ft)

Retail Units

Surface Car Spaces 299

**Located** on N24 between Limerick and Waterford City

**20 Minute** Drive from Cashel & Cahir

**Catchment** of 15km - 15,177 (census 2011)