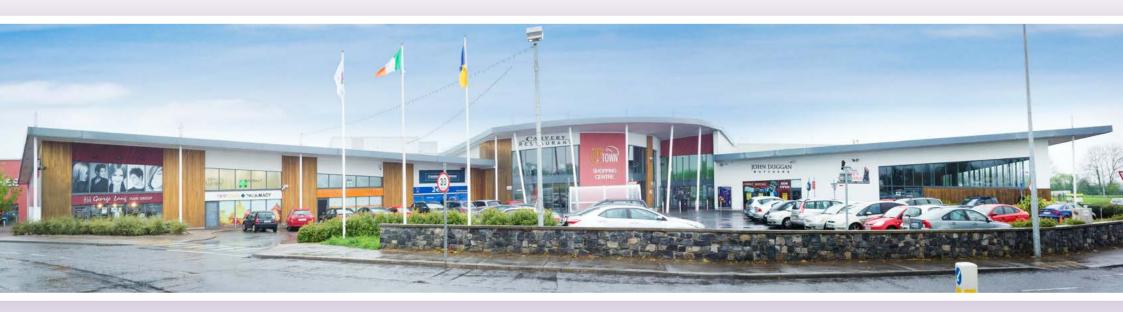

**Retail Space** 7,439 sq.m (80,073 sq.ft)

**Dunnes Stores** Anchor 5,713 sq.m (61,501 sq.ft)

Retail Units

Surface Car Spaces 299

**Located** on N24 between Limerick and Waterford City

**20 Minute** Drive from Cashel & Cahir

**Catchment** of 15km - 15,177 (census 2011)