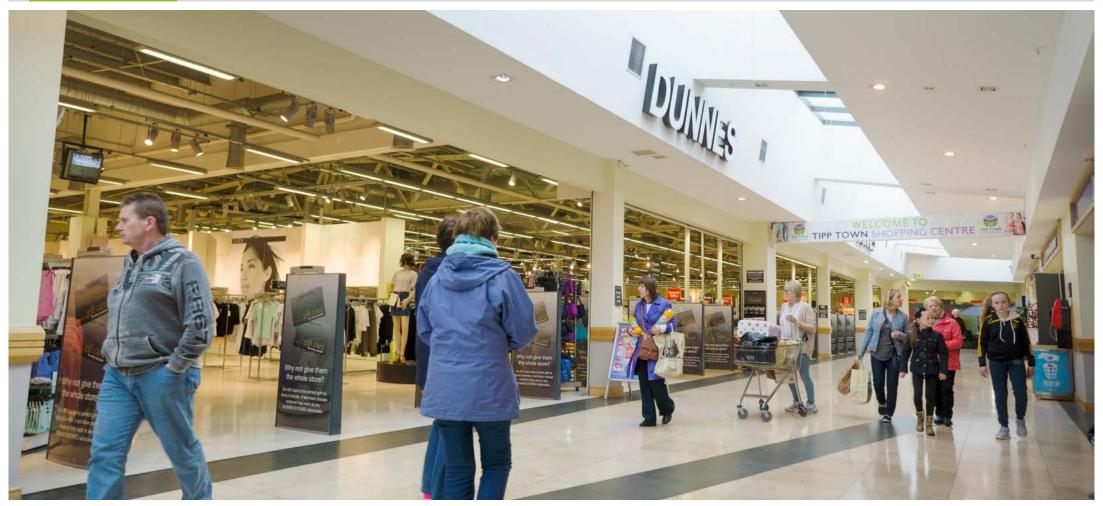

**Retail Space** 7,439 sq.m (80,073 sq.ft)

**Dunnes Stores** Anchor 5,713 sq.m (61,501 sq.ft)

Retail Units

Surface Car Spaces 299

**Located** on N24 between Limerick and Waterford City

**20 Minute** Drive from Cashel & Cahir

**Catchment** of 15km - 15,177 (census 2011)