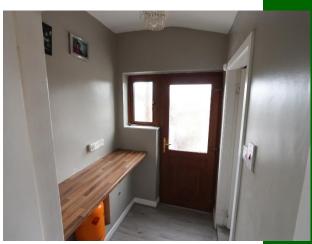

#### **Entrance Hall**

With laminated wooden floor.

8'4" (2.54m) x 3'11" (1.19m)

#### **Rear Hall**

5'0" (1.52m) x 6'0" (1.83m)