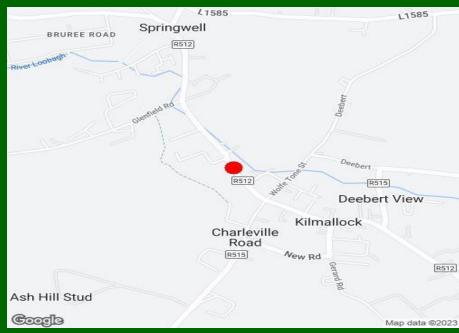

## **Property Directions:**

As you go down Sarsfields Street towards Bruff it is the fourth property on the right after the Orchid Palace Chinese Restaurant. Co-ordinates - 52.400868, -8.576113 or simply use Eircode: V35 XT63.