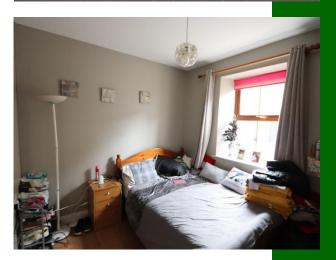

#### Bedroom No. 1

With laminated floor

9'1" (2.77m) x 9'9" (2.97m)

#### **Bedroom No. 2**

With Built in Wardrobe and Laminated Wooden Floor.

9'8" (2.95m) x 6'8" (2.03m)

#### Bedroom No. 3

With Built in Wardrobe and Laminated Wooden Floor. 7'2" (2.18m) x 9'7" (2.92m)

### Bedroom No. 4

With Built in Wardrobe and Laminated Wooden Floor. 9'6" (2.9m) x 9'0" (2.74m)