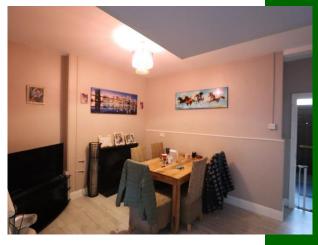

#### Sitting room/ Dining

With feature fireplace and laminated wooden floor.

10'0" (3.05m) x 13'6" (4.11m)