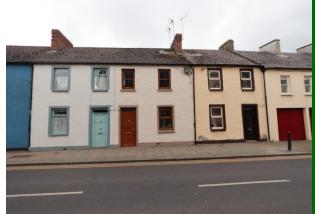

# 23 Sarsfield Street, Kilmallock, Co. Limerick. V35 XT63

# Guide Price €149,000

Charming four-bedroom terraced home situated in the centre of Kilmallock.

This property is maintained in good decorative condition throughout and is ready for immediate occupancy. Accommodation comprises of; hall, sittingroom / diningroom, kitchen, 4 bedrooms, and shower room. OFCH. DG UPVC Windows.

## **Property Directions:**

As you go down Sarsfields Street towards Bruff it is the fourth property on the right after the Orchid Palace Chinese Restaurant. Co-ordinates - 52.400868, -8.576113 or simply use Eircode: V35 XT63.