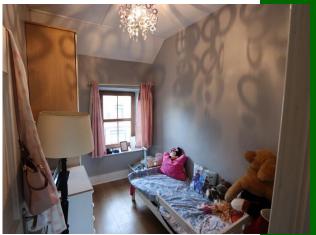

#### Bedroom No. 1

With laminated floor

9'1" (2.77m) x 9'9" (2.97m)

#### **Bedroom No. 2**

With Built in Wardrobe and Laminated Wooden Floor.

9'8" (2.95m) x 6'8" (2.03m)

#### Bedroom No. 3

With Built in Wardrobe and Laminated Wooden Floor. 7'2" (2.18m) x 9'7" (2.92m)

### Bedroom No. 4

With Built in Wardrobe and Laminated Wooden Floor. 9'6" (2.9m) x 9'0" (2.74m)