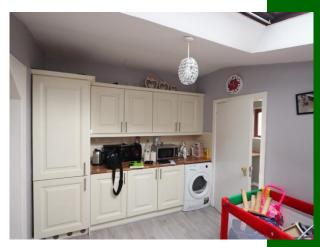

#### Kitchen

With Laminated floor and fitted units.

9'0" (2.74m) x 11'8" (3.56m)