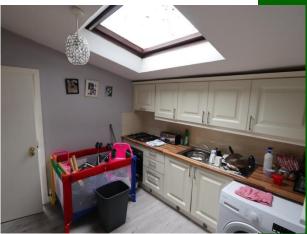

#### Kitchen

With Laminated floor and fitted units.

9'0" (2.74m) x 11'8" (3.56m)