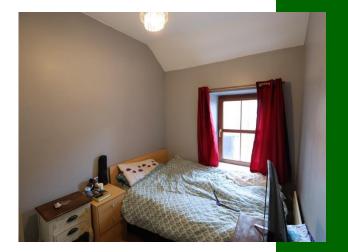

#### Bedroom No. 1

With laminated floor

9'1" (2.77m) x 9'9" (2.97m)

#### **Bedroom No. 2**

With Built in Wardrobe and Laminated Wooden Floor.

9'8" (2.95m) x 6'8" (2.03m)

#### Bedroom No. 3

With Built in Wardrobe and Laminated Wooden Floor. 7'2" (2.18m) x 9'7" (2.92m)

### Bedroom No. 4

With Built in Wardrobe and Laminated Wooden Floor. 9'6" (2.9m) x 9'0" (2.74m)