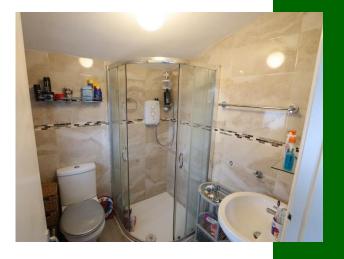

#### **Shower room**

With electric tiled walls, Triton shower, toilet and wash hand basin.

5'5" (1.65m) x 5'9" (1.75m)