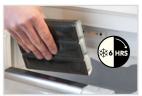

## ACTIVE COOLER CHAMPAGNE

Chilling drinks quickly and keeping them cold is no longer a problem using the Active Coolers! The amazing Active Coolers can best be described as super cold flexible ice jackets. They can, when taken from the freezer, simply be slipped over the bottle. The drink will be chilled within minutes and stays cool for hours. The coolers are unbreakable and reusable.

## **UNIQUE SELLING POINTS**

- Chills drinks in minutes
- Keeps drinks cool for hours
- Keep in the freezer
- Available in different sizes