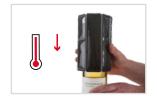

## ACTIVE COOLER CHAMPAGNE

Chilling drinks quickly and keeping them cold is no longer a problem using the Active Coolers! The amazing Active Coolers can best be described as super cold flexible ice jackets. They can, when taken from the freezer, simply be slipped over the bottle. The drink will be chilled within minutes and stays cool for hours. The coolers are unbreakable and reusable.

## **UNIQUE SELLING POINTS**

- Chills drinks in minutes
- Keeps drinks cool for hours
- Keep in the freezer
- Available in different sizes