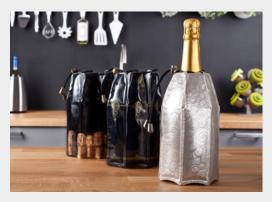

## ACTIVE COOLER CHAMPAGNE

Chilling drinks quickly and keeping them cold is no longer a problem using the Active Coolers! The amazing Active Coolers can best be described as super cold flexible ice jackets. They can, when taken from the freezer, simply be slipped over the bottle. The drink will be chilled within minutes and stays cool for hours. The coolers are unbreakable and reusable.

## **UNIQUE SELLING POINTS**

- Chills drinks in minutes
- Keeps drinks cool for hours
- Keep in the freezer
- Available in different sizes