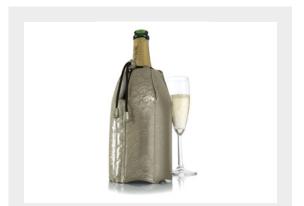

## ACTIVE COOLER CHAMPAGNE

Chilling drinks quickly and keeping them cold is no longer a problem using the Active Coolers! The amazing Active Coolers can best be described as super cold flexible ice jackets. They can, when taken from the freezer, simply be slipped over the bottle. The drink will be chilled within minutes and stays cool for hours. The coolers are unbreakable and reusable.