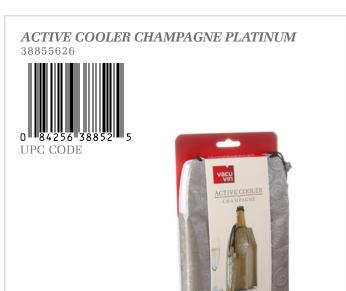

## **PRODUCT SPECIFICATIONS**

Units in carton:

UPC Code carton: 084256 003480

Gross weight carton: 5.1 lbs

Dimensions carton: 17.7x4.2x6.9 Inch

Netto weight unit: 0.8 lbs

Dimensions unit: 6.1x10.2x1.3 Inch

Country of origin: The Netherlands