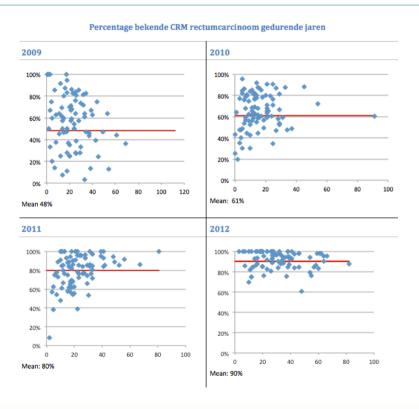

shared decision making

International comparisons; radiotherapy in rectal carcinoma

International comparisons radiotherapy