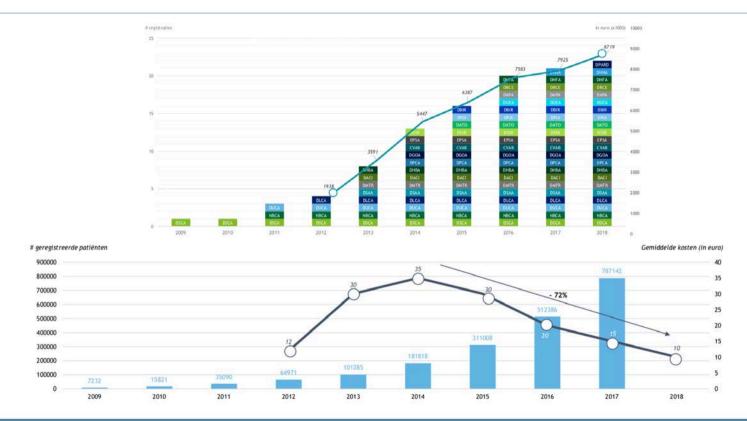

on
- Management Information
  - Quality
  - Finance
  - Patient (customer) satisfaction





#### Preconditions, setting standards

- Robust methodology
  - Definitions
  - Correction
  - Site checks
- Nationwide ICT platform
  - Agreements
  - Exchange, eg EMR
  - Quality data, PROM's, financial data
- Professional Boards
- Nationwide coverage
  - Internal vs external use
  - Stepwise transparancy







#### Preconditions, setting standards



#### Preconditions, setting standards

- Robust methodology
  - Definitions
  - Correction
  - Site checks
- Nationwide ICT platform
  - Agreements
  - Exchange, eg EMR
  - Quality data, PROM's, financial data
- Professional Boards
- Nationwide coverage
  - Internal vs external use
  - Stepwise transparancy







development



costs per patient



#### my DICA

#### Internal use through dashboard



#### my DICA

#### Internal use through dashboard



### **Improved Outcome**

Colorectal Cancer Surgery



#### **Improved Outcome**

significant improvements



#### **NBCA**

#### National Breast Cancer Audity



\* Excl. neoadjuvante therapie Irradical resections

| 2012 | 2013 | 2014 | 2015 | 2016 |
|------|------|------|------|------|
| 5,5% | 5,0% | 4,6% | 4,4% | 2,9% |

#### **Dutch Colorectal Audit**

improving potential



#### **Dutch Value Based Healthcare Study**

dutch colorectal audit, 29 hospitals



(inter)national cost savings

- 20 million euro colorectal cancer
- Equivalent potential in other patient groups
- National potential in savings 10 20 %



# **Dutch Institute for Clinical Auditing** opportunities

- Shared