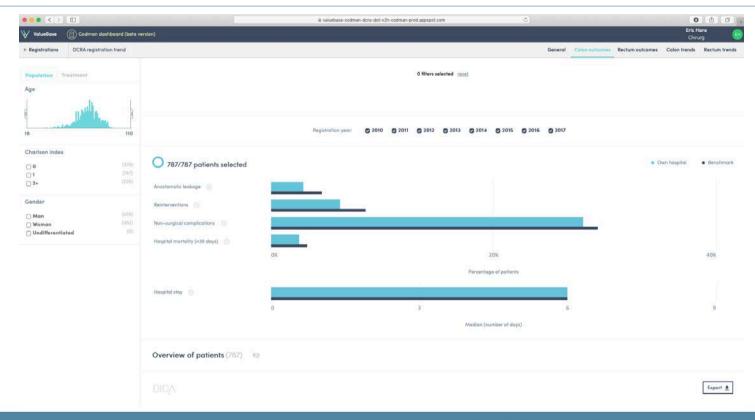

urgery



#### **Improved Outcome**

significant improvements



#### **NBCA**

#### National Breast Cancer Audity



\* Excl. neoadjuvante therapie Irradical resections

| 2012 | 2013 | 2014 | 2015 | 2016 |
|------|------|------|------|------|
| 5,5% | 5,0% | 4,6% | 4,4% | 2,9% |

#### **Dutch Colorectal Audit**

improving potential



#### **Dutch Value Based Healthcare Study**

dutch colorectal audit, 29 hospitals



(inter)national cost savings

- 20 million euro colorectal cancer
- Equivalent potential in other patient groups
- National potential in savings 10 20 %



# **Dutch Institute for Clinical Auditing** opportunities

- Shared decision making
- Decision Support
- Real Life Data
- Targeted therapy
- International comparisons



shared decision making



shared decision making



shared decision making



International comparisons; radiotherapy in rectal carcinoma







International comparisons radiotherapy



# Improving Healthcare through Clinical Auditing