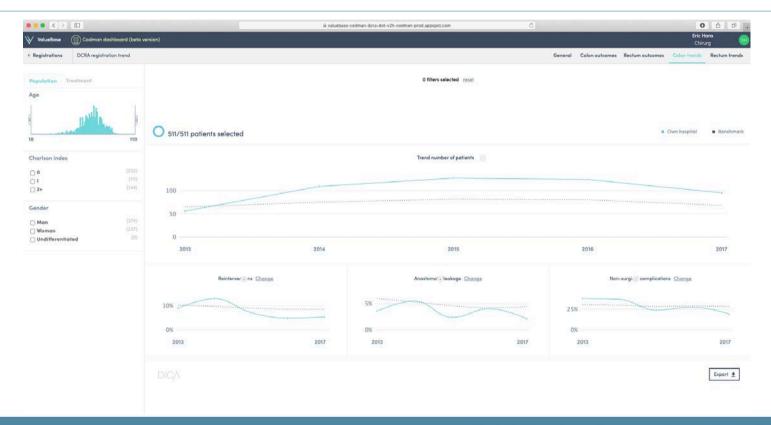

#### **Dutch Colorectal Audit**

improving potential

#### **Dutch Value Based Healthcare Study**

dutch colorectal audit, 29 hospitals

(inter)national cost savings

- 20 million euro colorectal cancer
- Equivalent potential in other patient groups
- National potential in savings 10 20 %