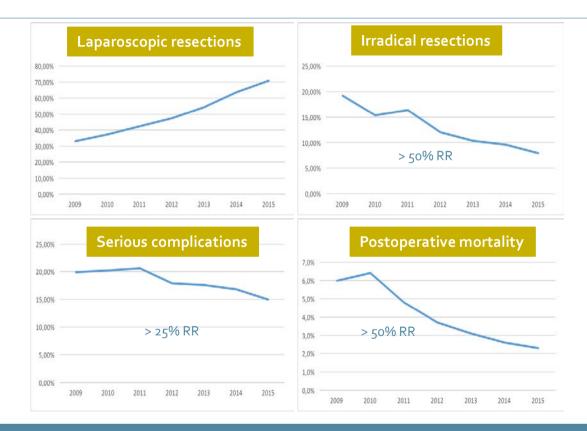

### **Improved Outcome**

Colorectal Cancer Surgery

#### **Improved Outcome**

significant improvements