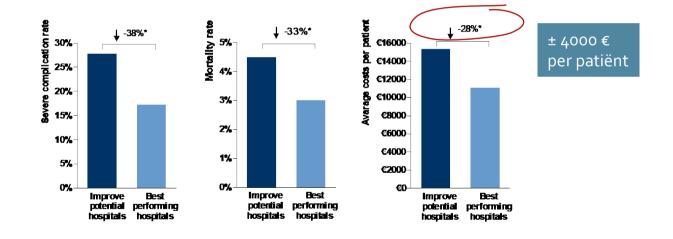

#### **Dutch Colorectal Audit**

improving potential

#### **Dutch Value Based Healthcare Study**

dutch colorectal audit, 29 hospitals

(inter)national cost savings

- 20 million euro colorectal cancer
- Equivalent potential in other patient groups
- National potential in savings 10 20 %