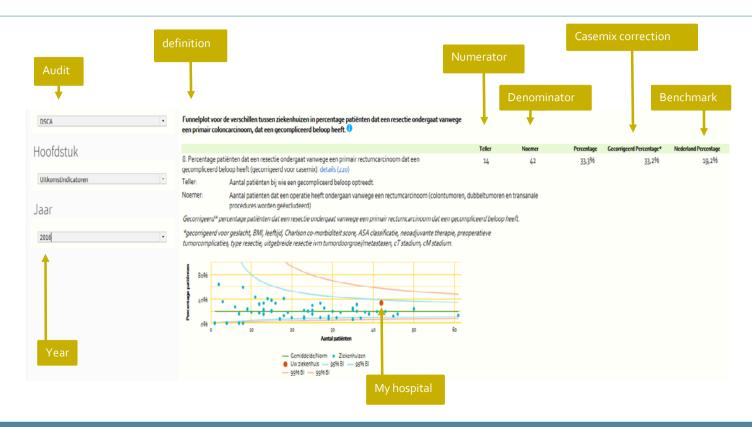

#### **Dutch Colorectal Audit**

improving potential

#### **Dutch Value Based Healthcare Study**

dutch colorectal audit, 29 hospitals

(inter)national cost savings

- 20 million euro colorectal cancer
- Equivalent potential in other patient groups
- National potential in savings 10 20 %