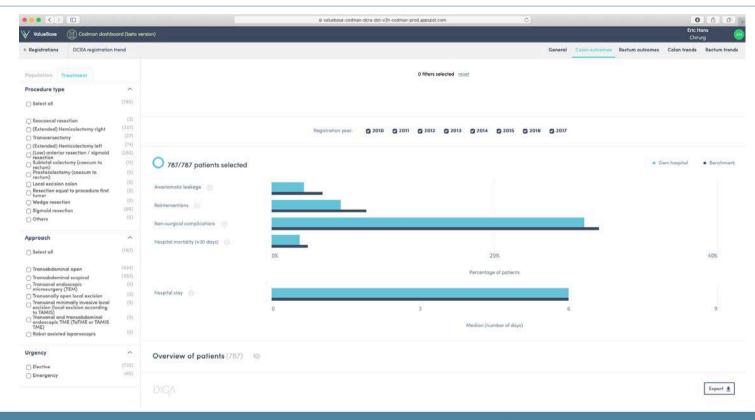

ome**

Colorectal Cancer Surgery



#### **Improved Outcome**

significant improvements



#### **NBCA**

#### National Breast Cancer Audity



\* Excl. neoadjuvante therapie Irradical resections

| 2012 | 2013 | 2014 | 2015 | 2016 |
|------|------|------|------|------|
| 5,5% | 5,0% | 4,6% | 4,4% | 2,9% |

#### **Dutch Colorectal Audit**

improving potential



#### **Dutch Value Based Healthcare Study**

dutch colorectal audit, 29 hospitals



(inter)national cost savings

- 20 million euro colorectal cancer
- Equivalent potential in other patient groups
- National potential in savings 10 20 %



# **Dutch Institute for Clinical Auditing** opportunities

- Shared decision making
- Decision Support
- Real Life Data
- Targeted therapy
- International comparisons



shared decision making



shared decision making



shared decision making



International comparisons; radiotherapy in rectal carcinoma







International comparisons radiotherapy



# Improving Healthcare through Clinical Auditing