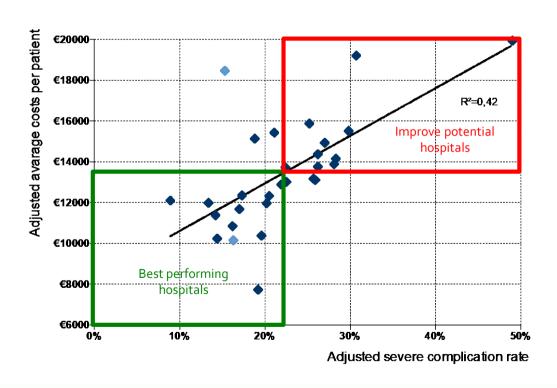

#### **Dutch Colorectal Audit**

improving potential

#### **Dutch Value Based Healthcare Study**

dutch colorectal audit, 29 hospitals

(inter)national cost savings

- 20 million euro colorectal cancer
- Equivalent potential in other patient groups
- National potential in savings 10 20 %