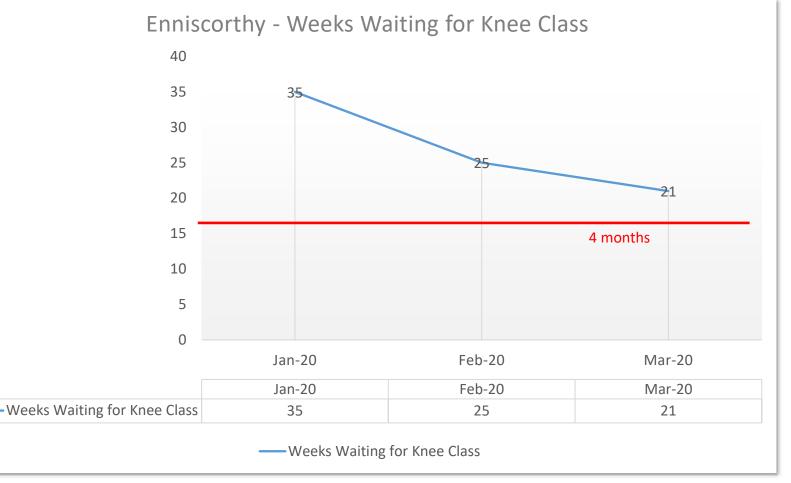

## **Project Results**

### 409 patients removed from Physiotherapy Wait Lists

WEEKS

64% reduction in wait time to access an Orthopaedic Consultant in UHW