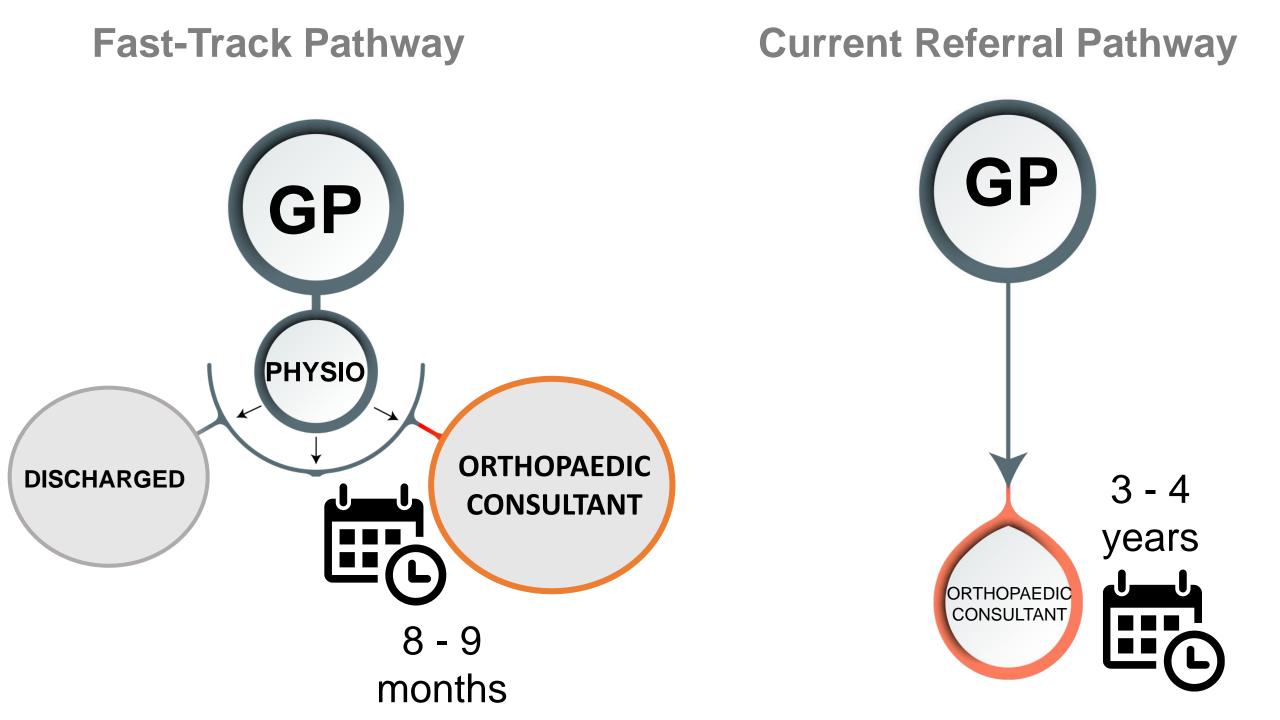

# FAST-TRACK KNEE PATHWAY

"Where healthcare and community connect"

## **Project Results**

### 409 patients removed from Physiotherapy Wait Lists

WEEKS

64% reduction in wait time to access an Orthopaedic Consultant in UHW