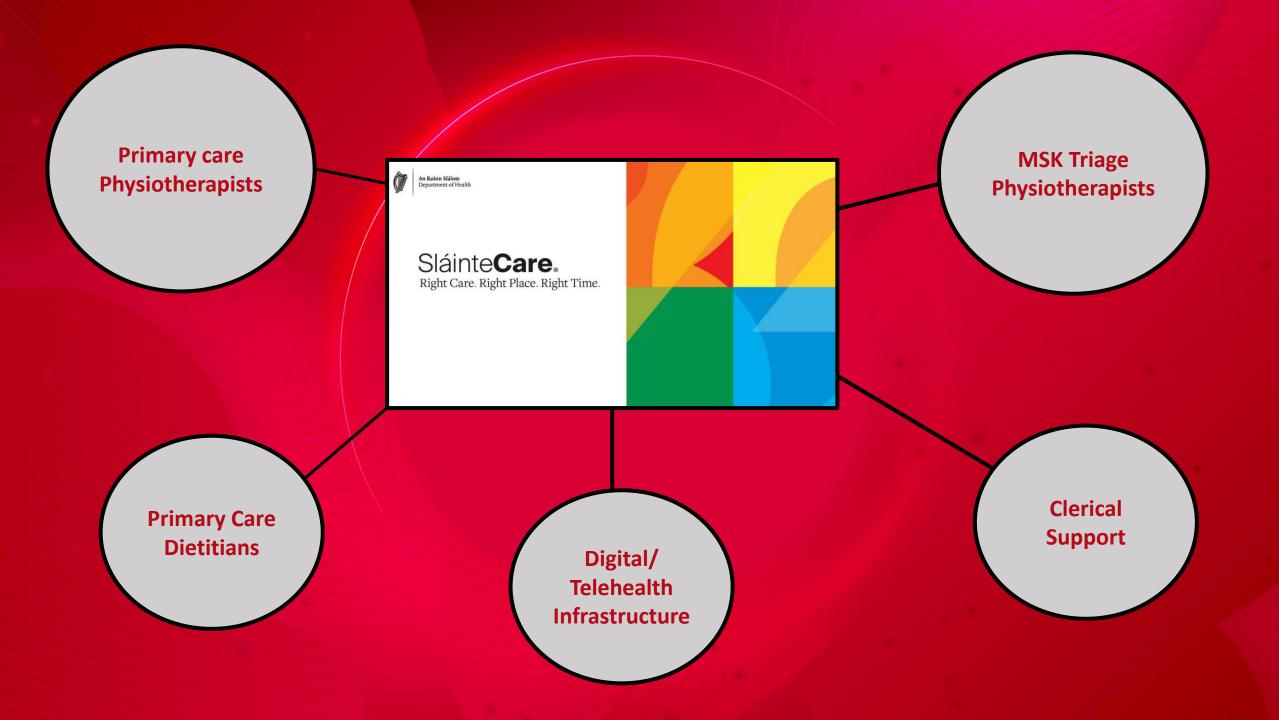

### Sláinte**Care.** Right Care. Right Place. Right Time.

## **Power of the Pathway**

• Reproducible

• Scalable