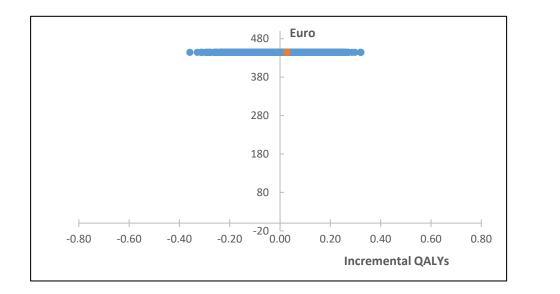

### **Project Results**

**Economic Evaluation - Cost Utility Analysis and Cost Effectiveness Analysis** 

| CUA      |       |                |                     | CEA                 |                              |                                  |  |
|----------|-------|----------------|---------------------|---------------------|------------------------------|----------------------------------|--|
| Cost (€) | QALYs | ICER           |                     | Cost (€)            | OKS                          | ICER                             |  |
|          |       |                |                     |                     |                              |                                  |  |
| €444.37  | 0.027 | 16,234.46      |                     | €444.37             | 7.52                         | 59.11                            |  |
|          |       | Cost (€) QALYs | Cost (€) QALYs ICER | Cost (€) QALYs ICER | Cost (€) QALYs ICER Cost (€) | Cost (€) QALYs ICER Cost (€) OKS |  |

### HEALTH ECONOMIC ANALYSIS: Fast-Track Knee Pathway is more cost effective than the traditional pathway

### ICE plane : Incremental costs versus the incremental QALYs

ICE plane : Incremental costs versus the incremental Oxford Knee Scores (OKS)