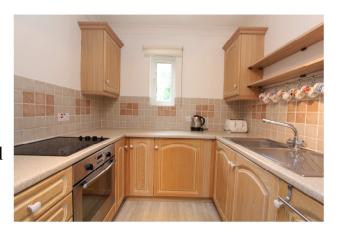

The kitchen is accessed via the lounge and has a good range of wall and base units, electric hob and the walls are part tiled.

Two double bedrooms which are both light and airy, one has built in wardrobes. There is also a spacious shower room with a walk-in shower.