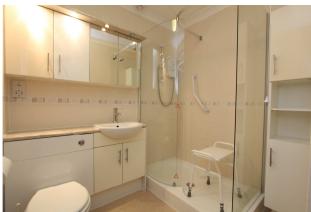

The kitchen is accessed via the lounge and has a good range of wall and base units, electric hob and the walls are part tiled.

Two double bedrooms which are both light and airy, one has built in wardrobes. There is also a spacious shower room with a walk-in shower.