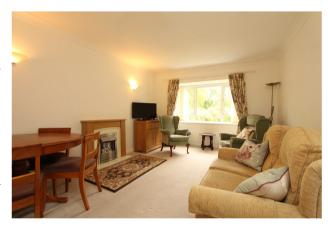

On entering the flat there is a spacious hallway with handy storage and separate airing cupboard.

The lounge has an electric fire with attractive wooden surround, TV point, door entry system and electric storage heaters plus plenty of space for a dining table.