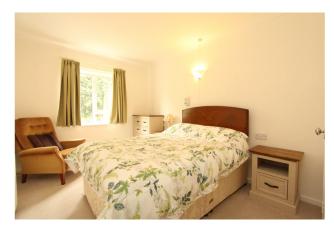

The kitchen is accessed via the lounge and has a good range of wall and base units, electric hob and the walls are part tiled.

Two double bedrooms which are both light and airy, one has built in wardrobes. There is also a spacious shower room with a walk-in shower.