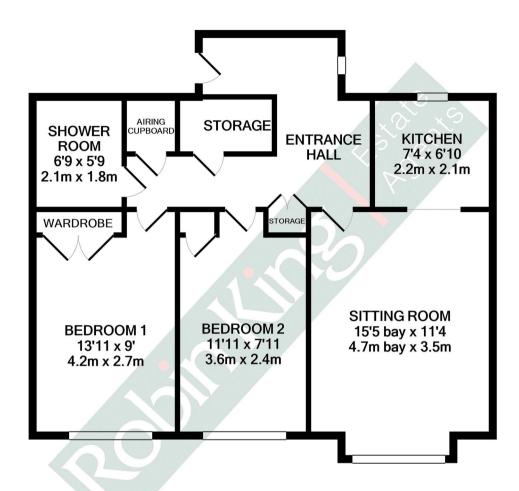

On entering the flat there is a spacious hallway with handy storage and separate airing cupboard.

The lounge has an electric fire with attractive wooden surround, TV point, door entry system and electric storage heaters plus plenty of space for a dining table.

The kitchen is accessed via the lounge and has a good range of wall and base units, electric hob and the walls are part tiled.

Two double bedrooms which are both light and airy, one has built in wardrobes. There is also a spacious shower room with a walk-in shower.

## TOTAL APPROX. FLOOR AREA 637 SQ.FT. (59.1 SQ.M.)

Whilst every attempt has been made to ensure the accuracy of the floor plan contained here, measurements of doors, windows, rooms and any other items are approximate and no responsibility is taken for any error, omission, or mis-statement. This plan is for illustrative purposes only and should be used as such by any prospective purchaser. The services, systems and appliances shown have not been tested and no guarantee as to their operability or efficiency can be given