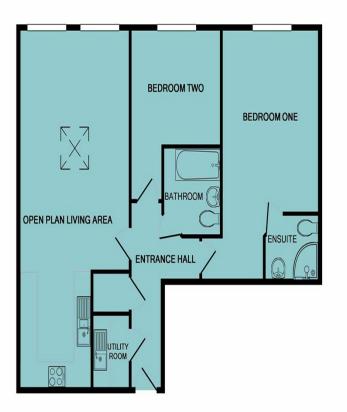

## TOTAL APPROX. FLOOR AREA 78.8 SQ.M. (848 SQ.FT.)

Whilst every attempt has been made to ensure the accuracy of the floor plan contained here, measurements of doors, windows, rooms and any other livens are approximate and no responsibility is taken for any erorr, omission, or mei-statement. This plan is for illustrative purposes only and should be used as such by any prospective purchaser. The services, systems and appliances shown have not been tested and no guarantee as to their operability or efficiency can be given Made with Metropix @2019