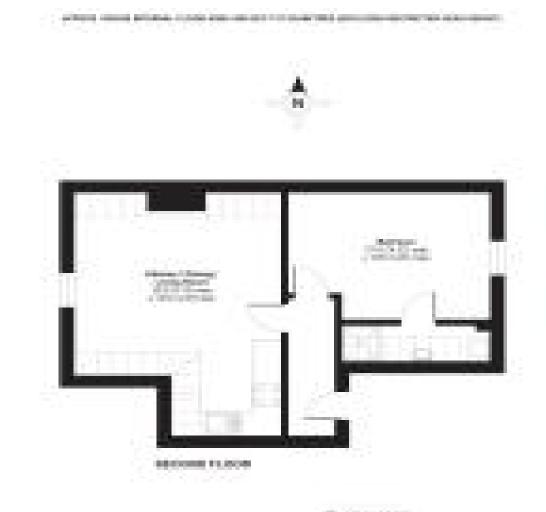

## CONNAUGHT ROAD READING, RG30 2UF

LEASEHOLD - 107 YEARS 8 MONTHS SERVICE CHARGE £780 PA GROUND RENT £150 PA

£150,000

Council Tax Band  $\ B$ 

Anti-Money Laundering: We are required by law to conduct anti-money laundering checks on all those selling or buying a property. Whilst we retain responsibility for ensuring checks are carried out correctly and for ongoing monitoring, the initial checks are carried out on our behalf by Lifetime Legal who will contact you once you have agreed to instruct us in yours ale or had an offer accepted on a property you wish to buy. The cost of these checks is £80 inc VAT, which covers the cost of obtaining relevant data and any manual checks and monitoring which might be required. This fee is paid in advance, directly to Lifetime Legal and is non-refundable. Disclaimer: These particulars are produced in good faith and are believed to be correct, but their accuracy is no way guaranteed and they do not form part of a contract. We have not carried out a detailed survey, nor tested the services, appliances and specified fittings. Room measurements are approximate. The floor plan is for layout guidance only and not drawn to scale. Window and door openings are approximate. Whilst every care is taken in the preparation of this floor plan, please check all dimensions, shapes and compass bearings before making any decision reliant upon them.