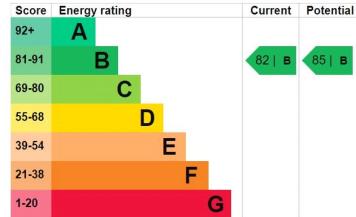

## **CROWN STREET**

READING, RG1 2SW **£240,000** 

GUIDE PRICE LEASEHOLD 105 YEARS SERVICE CHARGE £2,147 PA GROUND RENT £250 PA

**Council Tax Band** 