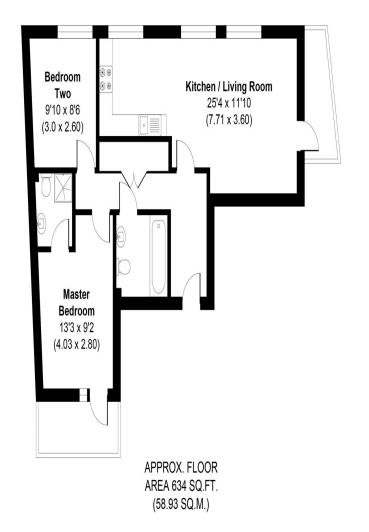

## APPROX. GROSS INTERNAL FLOOR AREA 634 SQ FT / 58.93 SQ METERS

24 King Street, Reading, Berkshire, RG1 2HE

t: 0118 955 9700 e: reading@prospect.co.uk Anti-Money Laundering: We are required by law to conduct anti-money laundering checks on all those selling or buying a property. Whilst we retain responsibility for ensuring checks are carried out correctly and for ongoing monitoring, the initial checks are carried out on our behalf by Lifetime Legal who will contact you once you have agreed to instruct us in your set or had an offer accepted on a property you wish to buy. The cost of these checks is £80 inc WIT, which covers the cost of obtaining relevant data and any manual checks and monitoring which might be required. This fee is paid in advance, directly to Lifetime Legal and is non-refundable. Disclaimer: These particulars are produced in good faith and are believed to be correct, but their accuracy is no way guaranteed and they do not form part of a contract. We have not carried out a detailed survey, nor tested the services, appliances and specified fittings. Room measurements are approximate. The floor plan is for layout guidance only and not drawn to scale. Window and door openings are approximate. Whilst every care is taken in the preparation of this floor plan, please check all dimensions, shapes and compass bearings before making any decision reliant upon them.