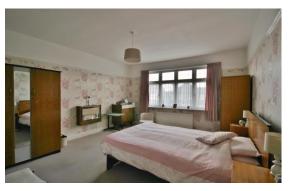

Downstairs cloakroom with low level WC and corner mounted sink

First floor landing leading to four bedrooms, all with picture rails, and two of the bedrooms having built-in storage or wardrobes

Bathroom with panelled bath, pedestal wash hand basin and heated towel rail

## **FIRST FLOOR**

BEDROOM 1 - 17' 5" x 12' 11" (5.30m x 3.93m) BEDROOM 2 - 15' 7" x 12' 11" (4.75m x 3.93m) BEDROOM 3 - 10' 10" x 9' 6" (3.30m x 2.89m) BEDROOM 4 - 9' 11" x 8' 11" (3.02m x 2.72m) BATHROOM SEPARATE WC