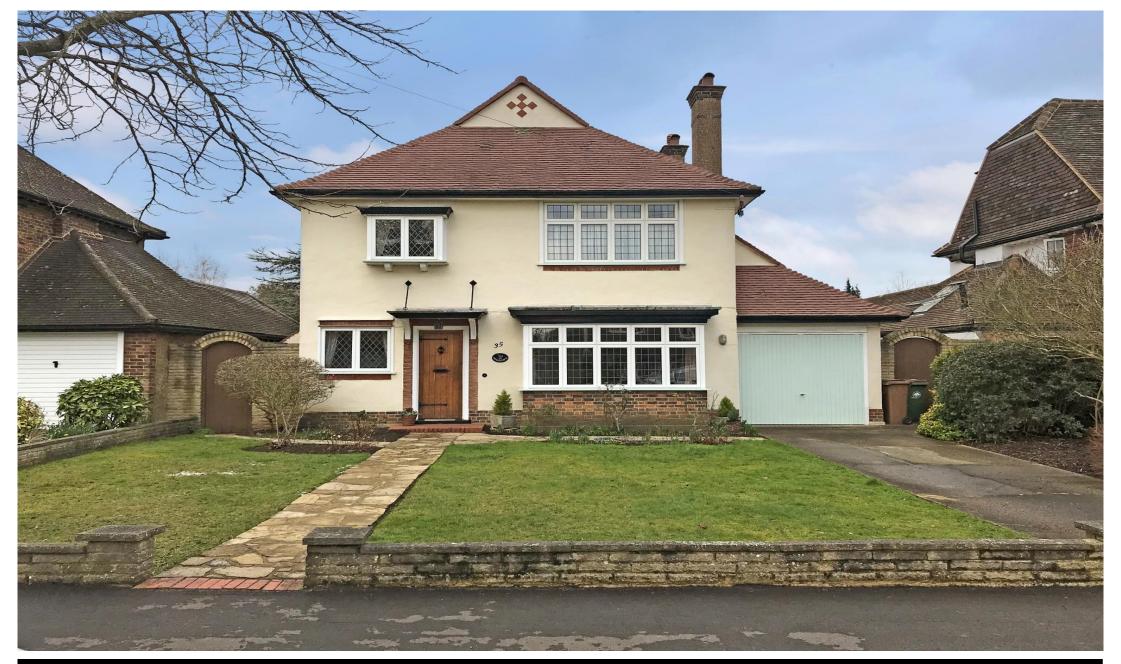

CHRISTIES
THE SALES TEAM AT CENTRO

**SOUTH CHEAM** 

An extremely attractive detached family residence located in a highly desirable and exceptionally convenient road in the heart of South Cheam. The property offers extensive accommodation over two floors with considerable scope for extension to the side and rear (STPP).

35, GLEBE ROAD, SOUTH CHEAM, SM2 7NS OFFERS IN EXCESS OF £900,000

Generous reception hall with parquet flooring

Front aspect dining room solid wood parquet flooring, large bay window and picture rail

Rear aspect reception room with working coal or wood open fire, picture rail, and patio doors leading into garden

Separate WC with low level WC and part ceramic tiled walls

To the front of the property is garden with driveway leading to an attached double length garage, gated side pedestrian access

The stunning rear garden is approaching 120' and is mainly laid to lawn with patio area and established borders

The property boasts gas central heating, double glazing

The area is very well served by excellent local schools, transport facilities, golf courses, health and fitness facilities, with superb shopping centres close at hand.