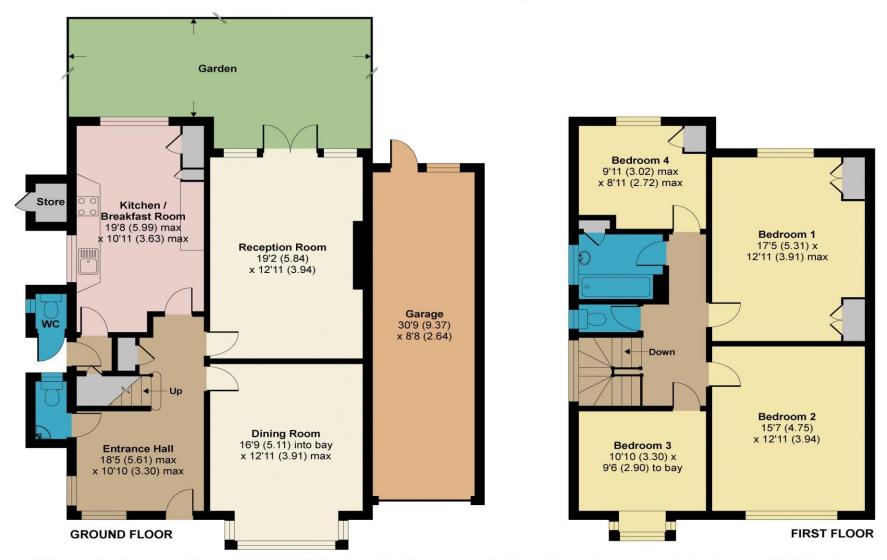

## Glebe Road, South Cheam, SM2

APPROX. GROSS INTERNAL FLOOR AREA 2022 SQ FT 187.8 SQ METRES (INCLUDES GARAGE & EXCLUDES STORE, WC)

Whilst every attempt has been made to ensure the accuracy of the floor plan contained here, measurements of doors, windows and rooms are approximate and no responsibility is taken for any error, omission or misstatement. These plans are for representation purposes only as defined by RICS Code of Measuring Practice and should be used as such by any prospective purchaser. Specifically no guarantee is given on the total square footage of the property if quoted on this plan. Any figure given is for initial guidance only and should not be relied on as a basis of valuation.

## **GROUND FLOOR**

ENTRANCE HALL - 18' 5" x 10' 10" (5.61m x 3.30m)

DOWNSTAIRS CLOAKROOM

DINING ROOM - 16' 9" x 12' 11" (5.10m x 3.93m)

RECEPTION ROOM - 19' 2" x 12' 11" (5.84m x 3.93m)

KITCHEN/BREAKFAST ROOM - 19' 8" x 10' 11" (5.99m x 3.32m)

## **FIRST FLOOR**

BEDROOM 1 - 17' 5" x 12' 11" (5.30m x 3.93m) BEDROOM 2 - 15' 7" x 12' 11" (4.75m x 3.93m) BEDROOM 3 - 10' 10" x 9' 6" (3.30m x 2.89m) BEDROOM 4 - 9' 11" x 8' 11" (3.02m x 2.72m) BATHROOM SEPARATE WC

## **OUTSIDE**

FRONT GARDEN - 50' x 35' (15.23m x 10.66m)

DRIVEWAY

GARAGE - 30' 9" x 8' 8" (9.37m x 2.64m)

GATED SIDE PEDESTRIAN ACCESS

OUTSIDE WC

STORE

REAR GARDEN - 116' x 50' (35.33m x 15.23m)