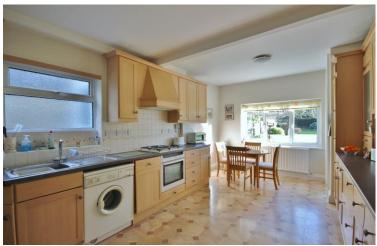

Kitchen/breakfast room with space for fridge/freezer, space for washing machine, electric oven with gas hob and extractor hood, integrated dish washer, high and low level storage, pantry cupboard, double aspect