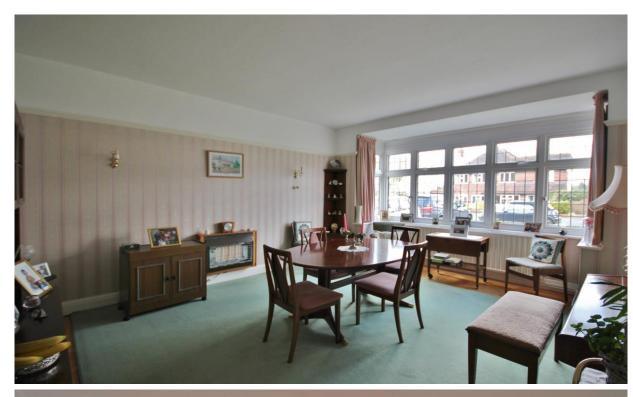

35, GLEBE ROAD, SOUTH CHEAM, SM2 7NS OFFERS IN EXCESS OF £900,000

Generous reception hall with parquet flooring

Front aspect dining room solid wood parquet flooring, large bay window and picture rail

Rear aspect reception room with working coal or wood open fire, picture rail, and patio doors leading into garden