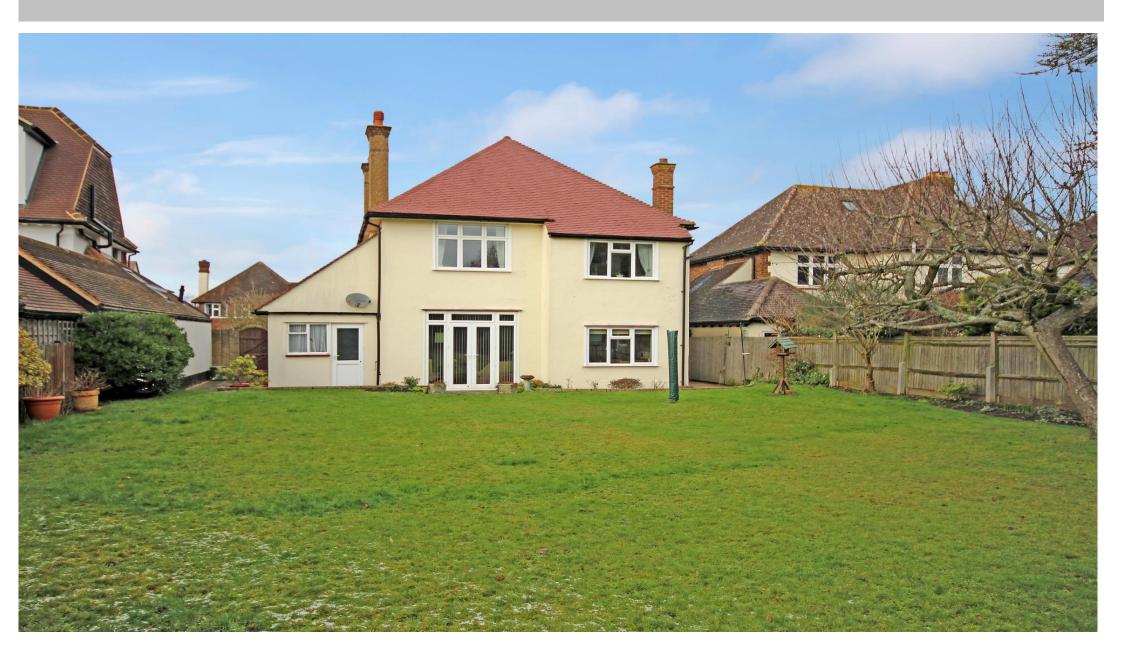

Separate WC with low level WC and part ceramic tiled walls

To the front of the property is garden with driveway leading to an attached double length garage, gated side pedestrian access

The stunning rear garden is approaching 120' and is mainly laid to lawn with patio area and established borders

## **OUTSIDE**

FRONT GARDEN - 50' x 35' (15.23m x 10.66m)

DRIVEWAY

GARAGE - 30' 9" x 8' 8" (9.37m x 2.64m)

GATED SIDE PEDESTRIAN ACCESS

OUTSIDE WC

STORE

REAR GARDEN - 116' x 50' (35.33m x 15.23m)