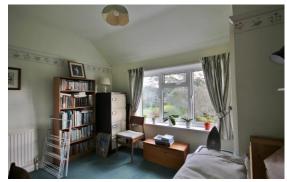

Downstairs cloakroom with low level WC and corner mounted sink

First floor landing leading to four bedrooms, all with picture rails, and two of the bedrooms having built-in storage or wardrobes

Bathroom with panelled bath, pedestal wash hand basin and heated towel rail

## **FIRST FLOOR**

BEDROOM 1 - 17' 5" x 12' 11" (5.30m x 3.93m) BEDROOM 2 - 15' 7" x 12' 11" (4.75m x 3.93m) BEDROOM 3 - 10' 10" x 9' 6" (3.30m x 2.89m) BEDROOM 4 - 9' 11" x 8' 11" (3.02m x 2.72m) BATHROOM SEPARATE WC