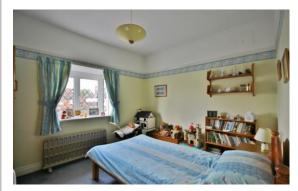

Downstairs cloakroom with low level WC and corner mounted sink

First floor landing leading to four bedrooms, all with picture rails, and two of the bedrooms having built-in storage or wardrobes

Bathroom with panelled bath, pedestal wash hand basin and heated towel rail

## **FIRST FLOOR**

BEDROOM 1 - 17' 5" x 12' 11" (5.30m x 3.93m) BEDROOM 2 - 15' 7" x 12' 11" (4.75m x 3.93m) BEDROOM 3 - 10' 10" x 9' 6" (3.30m x 2.89m) BEDROOM 4 - 9' 11" x 8' 11" (3.02m x 2.72m) BATHROOM SEPARATE WC