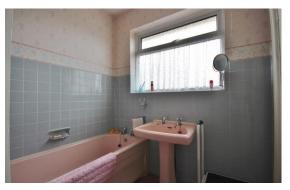

Downstairs cloakroom with low level WC and corner mounted sink

First floor landing leading to four bedrooms, all with picture rails, and two of the bedrooms having built-in storage or wardrobes

Bathroom with panelled bath, pedestal wash hand basin and heated towel rail