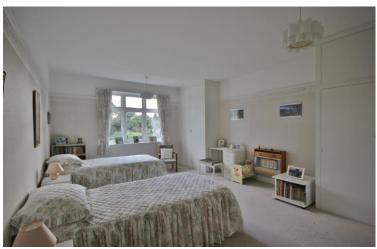

Downstairs cloakroom with low level WC and corner mounted sink

First floor landing leading to four bedrooms, all with picture rails, and two of the bedrooms having built-in storage or wardrobes

Bathroom with panelled bath, pedestal wash hand basin and heated towel rail

## **FIRST FLOOR**

BEDROOM 1 - 17' 5" x 12' 11" (5.30m x 3.93m) BEDROOM 2 - 15' 7" x 12' 11" (4.75m x 3.93m) BEDROOM 3 - 10' 10" x 9' 6" (3.30m x 2.89m) BEDROOM 4 - 9' 11" x 8' 11" (3.02m x 2.72m) BATHROOM SEPARATE WC