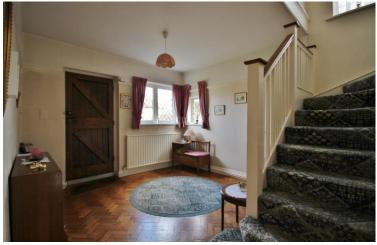

35, GLEBE ROAD, SOUTH CHEAM, SM2 7NS OFFERS IN EXCESS OF £900,000

Generous reception hall with parquet flooring

Front aspect dining room solid wood parquet flooring, large bay window and picture rail

Rear aspect reception room with working coal or wood open fire, picture rail, and patio doors leading into garden

## **GROUND FLOOR**

ENTRANCE HALL - 18' 5" x 10' 10" (5.61m x 3.30m)

DOWNSTAIRS CLOAKROOM

DINING ROOM - 16' 9" x 12' 11" (5.10m x 3.93m)

RECEPTION ROOM - 19' 2" x 12' 11" (5.84m x 3.93m)

KITCHEN/BREAKFAST ROOM - 19' 8" x 10' 11" (5.99m x 3.32m)