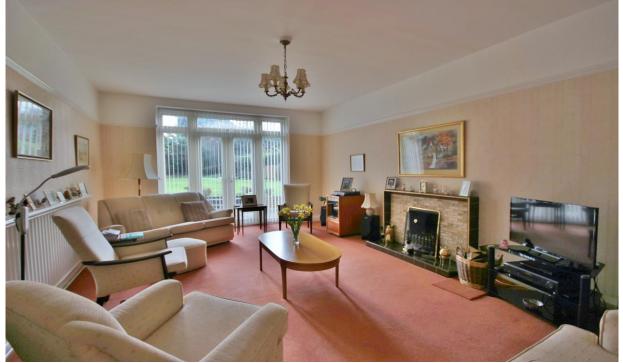

35, GLEBE ROAD, SOUTH CHEAM, SM2 7NS OFFERS IN EXCESS OF £900,000

Generous reception hall with parquet flooring

Front aspect dining room solid wood parquet flooring, large bay window and picture rail

Rear aspect reception room with working coal or wood open fire, picture rail, and patio doors leading into garden