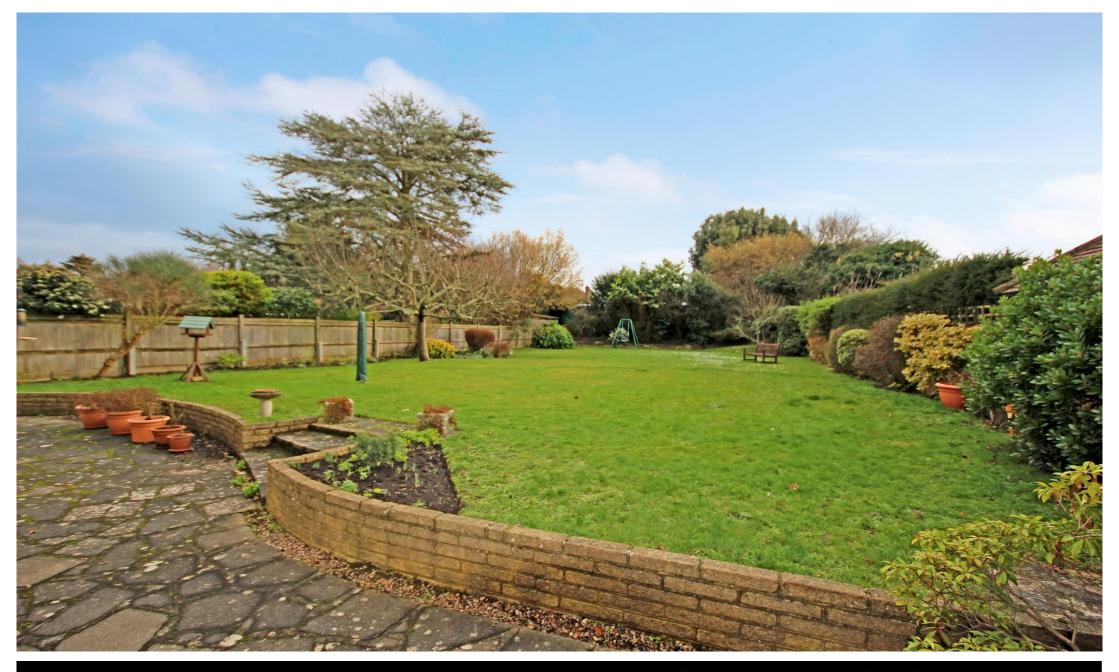

Separate WC with low level WC and part ceramic tiled walls

To the front of the property is garden with driveway leading to an attached double length garage, gated side pedestrian access

The stunning rear garden is approaching 120' and is mainly laid to lawn with patio area and established borders

## **OUTSIDE**

FRONT GARDEN - 50' x 35' (15.23m x 10.66m)

DRIVEWAY

GARAGE - 30' 9" x 8' 8" (9.37m x 2.64m)

GATED SIDE PEDESTRIAN ACCESS

OUTSIDE WC

STORE

REAR GARDEN - 116' x 50' (35.33m x 15.23m)