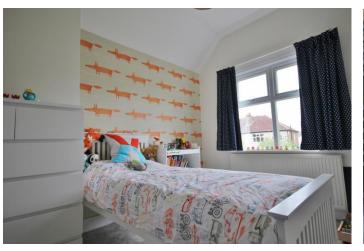

Bedroom three with rear aspect double glazed window and radiator

Bathroom with tiled floor and walls, two double glazed side aspect windows, heated towel rail, low level wc, panelled bath with separate shower over, wash hand basin set in a vanity unit and tiled floor and walls