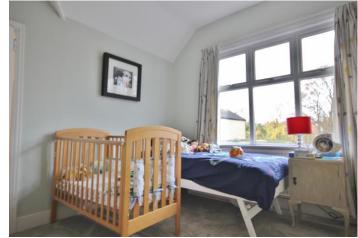

First floor landing offering double glazed window and loft access

Bedroom one with double glazed rear aspect window, radiator, feature fireplace and picture rail

Bedroom two with front aspect double glazed window, fitted wardrobes and radiator