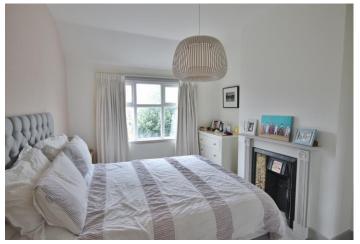

First floor landing offering double glazed window and loft access

Bedroom one with double glazed rear aspect window, radiator, feature fireplace and picture rail

Bedroom two with front aspect double glazed window, fitted wardrobes and radiator