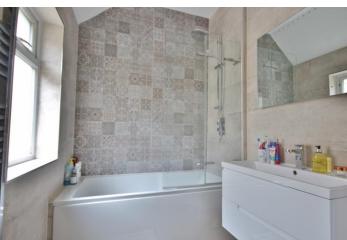

Bedroom three with rear aspect double glazed window and radiator

Bathroom with tiled floor and walls, two double glazed side aspect windows, heated towel rail, low level wc, panelled bath with separate shower over, wash hand basin set in a vanity unit and tiled floor and walls