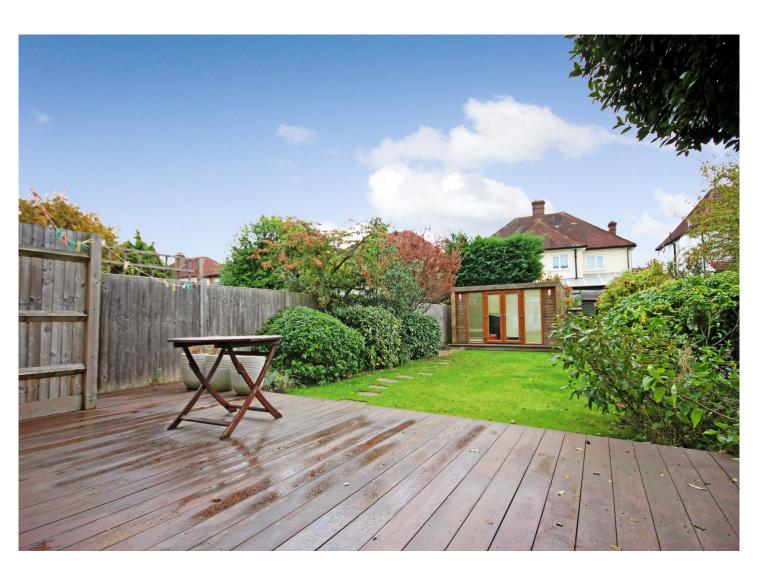

Rear garden with side access, decking, laid to lawn, summer house/office with electricity, double glazed windows and laminate wood flooring

## **OUTSIDE**

REAR GARDEN - 66' x 24'

Whilst every effort has been made to ensure the accuracy of the floor plan contained here, measurements of doors, rooms and any other items are approximate and no responsibility is taken for any error, omission or mis-statement. This plan is for illustrative purposes only and should be used as such by any prospective purchaser. These particulars are for guidance only and do not constitute part of an offer or contract. They should not be relied upon as a statement or representation of fact and all measurements given are approximate only. Purchasers should verify all matters concerning planning consents, building regulations and extension potential to their own satisfaction. Neither Christies nor their employees are able to confirm the structural condition of the property or that services, appliances, equipment or other facilities are available and in working order and no guarantee as to their operability or efficiency can be given. Purchasers are strongly advised to arrange their own survey. Please ask for clarification on any point that may concern you, especially if travelling some distance to view the property.