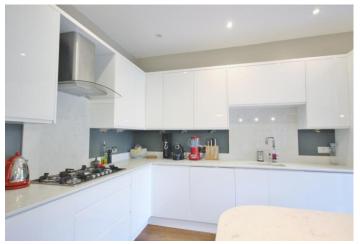

Living room with wood flooring, double glazed front aspect bay, radiators and tiled feature fireplace

Kitchen and dining area with wood flooring, double glazed bi-fold doors to garden, feature fireplace, picture rail, double glazed door to garden, integrated oven and hob, extractor fan and quartz worktops and splash back