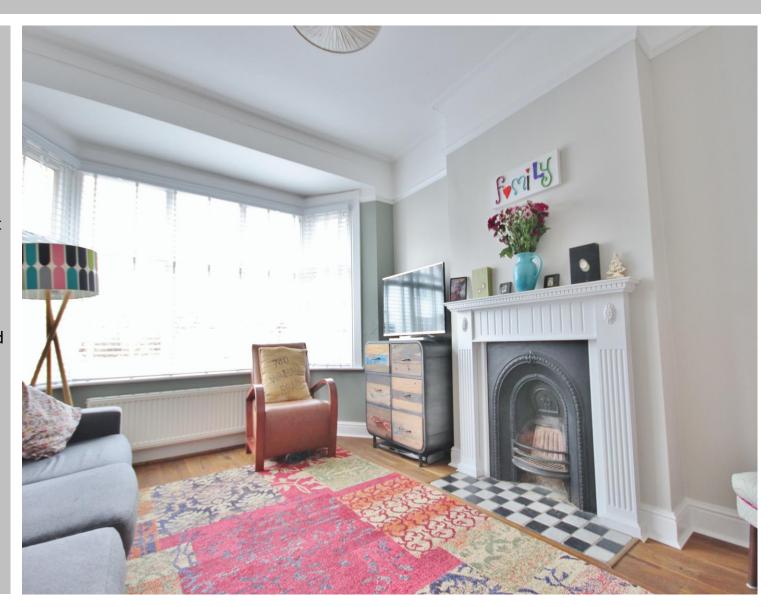

Living room with wood flooring, double glazed front aspect bay, radiators and tiled feature fireplace

Kitchen and dining area with wood flooring, double glazed bi-fold doors to garden, feature fireplace, picture rail, double glazed door to garden, integrated oven and hob, extractor fan and quartz worktops and splash back