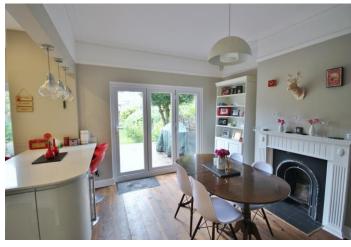

Living room with wood flooring, double glazed front aspect bay, radiators and tiled feature fireplace

Kitchen and dining area with wood flooring, double glazed bi-fold doors to garden, feature fireplace, picture rail, double glazed door to garden, integrated oven and hob, extractor fan and quartz worktops and splash back