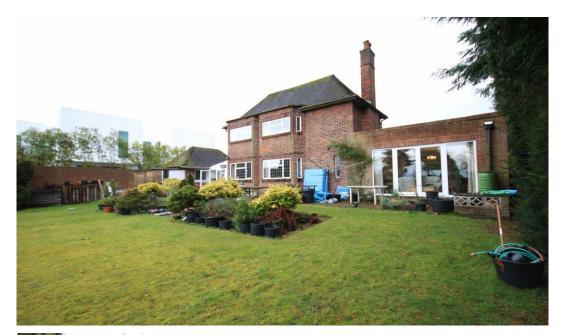

CHRISTIES

**SOUTH CHEAM** 

A fantastic detached character residence set in a prestigious private road offering two impressive reception rooms, fitted kitchen, useful utility room with appliances, downstairs cloakroom, three bedrooms (one with en-suite shower) and family bathroom, the property has a garden, driveway and garage to front and a fabulous garden and patio to rear

The spectacular rear garden extends to 150' with patio area, lawn, flower and shrub borders and outside storage building

GROUND FLOOR 1ST FLOOR

Whilst every attempt has been made to ensure the accuracy of the floor plan contained here, measurements of doors, windows, rooms and any other items are approximate and no responsibility is taken for any error, omission, or mis-statement. This plan is for illustrative purposes only and should be used as such by any prospective purchaser. The services, systems and appliances shown have not been tested and no guarantee as to their operability or efficiency can be given