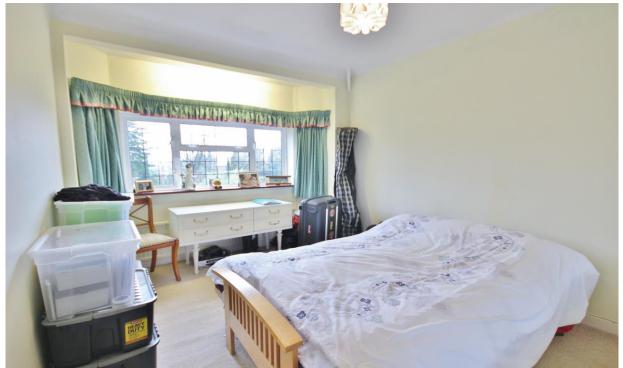

Bedroom two has a bay window to rear and fitted wardrobes

The bathroom has windows to front and side, part tiled walls, corner bath, pedestal wash hand basin and low level wc

To the front of the property there is a large garden with lawn and mature trees and shrubs and a driveway leading to the garage with mezzanine storage