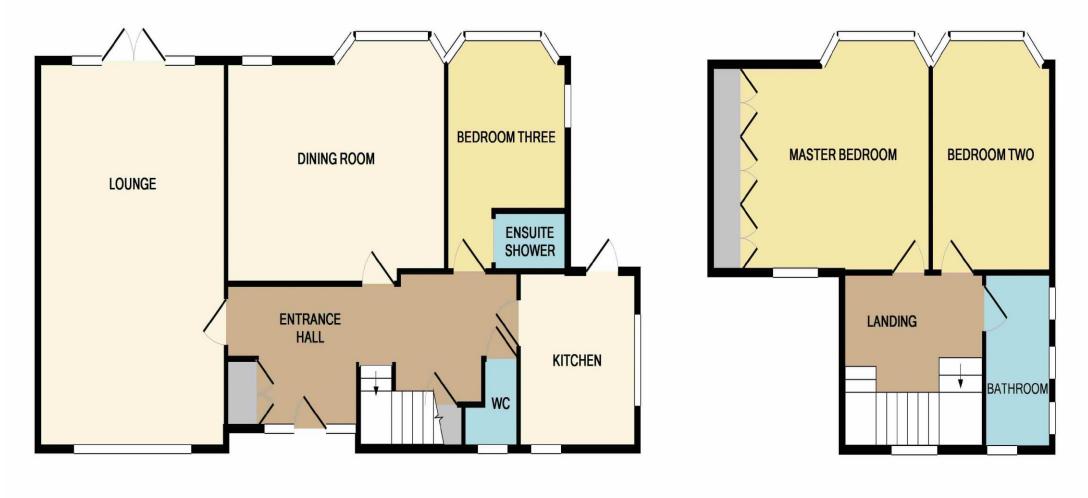

The spectacular rear garden extends to 150' with patio area, lawn, flower and shrub borders and outside storage building

GROUND FLOOR 1ST FLOOR

Whilst every attempt has been made to ensure the accuracy of the floor plan contained here, measurements of doors, windows, rooms and any other items are approximate and no responsibility is taken for any error, omission, or mis-statement. This plan is for illustrative purposes only and should be used as such by any prospective purchaser. The services, systems and appliances shown have not been tested and no guarantee as to their operability or efficiency can be given

Made with Metropix ©2018

Whilst every effort has been made to ensure the accuracy of the floor plan contained here, measurements of doors, rooms and any other items are approximate and no responsibility is taken for any error, omission or mis-statement. This plan is for illustrative purposes only and should be used as such by any prospective purchaser. These particulars are for guidance only and do not constitute part of an offer or contract. They should not be relied upon as a statement or representation of fact and all measurements given are approximate only. Purchasers should verify all matters concerning planning consents, building regulations and extension potential to their own satisfaction. Neither Christies nor their employees are able to confirm the structural condition of the property or that services, appliances, equipment or other facilities are available and in working order and no guarantee as to their operability or efficiency can be given. Purchasers are strongly advised to arrange their own survey. Please ask for clarification on any point that may concern you, especially if travelling some distance to view the property.

## **GROUND FLOOR**

ENTRANCE HALL - 22' 2" x 7' 7"

LOUNGE - 21' 1" x 14' 4"

DINING ROOM - 16' 9" x 12' 9"

KITCHEN - 10' 4" x 9' 1"

UTILITY ROOM - 11' 8" x 8' 6"

DOWNSTAIRS CLOAKROOM

BEDROOM 3 - 9' 9" x 9' 2"

EN-SUITE SHOWER - 4' 11" x 2' 6"

## **FIRST FLOOR**

LANDING - 9' x 5' 1"

MASTER BEDROOM - 14' 7" x 10' 11"

BEDROOM 2 - 10' 11" x 9' 3"

BATHROOM - 10' 3" x 5' 2"

## **OUTSIDE**

FRONT GARDEN - 51' x 74'
DRIVEWAY
GARAGE
REAR GARDEN - 150' x 75'

CHRISTIES

www.christiesworld.com 020 8643 7777