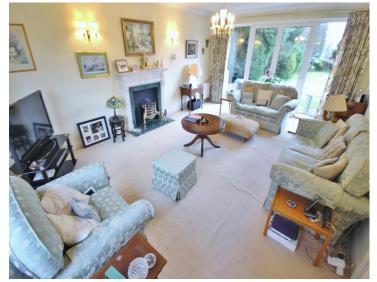

## APRIL COTTAGE, THE DRIVE, SOUTH CHEAM, SM2 7DJ MONTHLY RENTAL OF £2,500

Spacious entrance hall with cloaks hanging cupboard and under stairs storage cupboard housing meters and boiler

Magnificent dual aspect lounge with patio doors leading to rear garden, feature fireplace, coved ceiling and ceiling rose