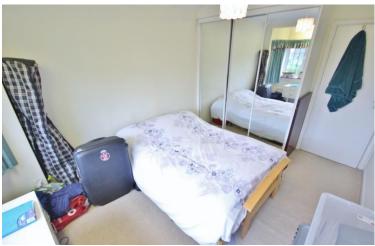

Staircase leading to first floor landing with windows to side and rear and access to borded loft

The impressive master bedroom has windows to front and rear fitted wardrobes, drawers and dressing table

Bedroom two has a bay window to rear and fitted wardrobes

The bathroom has windows to front and side, part tiled walls, corner bath, pedestal wash hand basin and low level wc

To the front of the property there is a large garden with lawn and mature trees and shrubs and a driveway leading to the garage with mezzanine storage