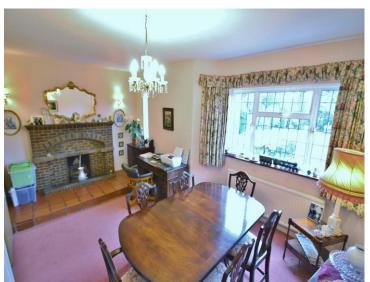

Good sized dining room with bay window to rear and feature fireplace

Downstairs cloakroom with window to front, low level wc and wall mounted wash hand basin

Kitchen with windows to front and side, inset spotlights, part tiled walls, tiled floor, wall and base units, work surfaces, sink unit with mixer tap, oven and hob with extractor above, fridge, door through to: