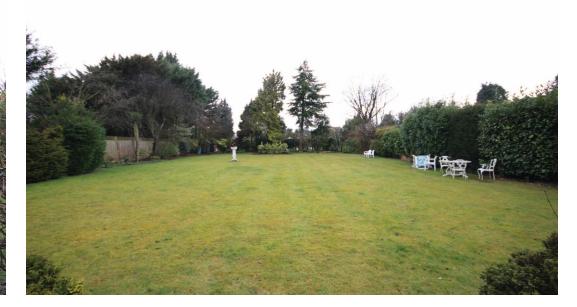

The spectacular rear garden extends to 150' with patio area, lawn, flower and shrub borders and outside storage building

GROUND FLOOR 1ST FLOOR

Whilst every attempt has been made to ensure the accuracy of the floor plan contained here, measurements of doors, windows, rooms and any other items are approximate and no responsibility is taken for any error, omission, or mis-statement. This plan is for illustrative purposes only and should be used as such by any prospective purchaser. The services, systems and appliances shown have not been tested and no guarantee as to their operability or efficiency can be given

## **OUTSIDE**

FRONT GARDEN - 51' x 74'
DRIVEWAY
GARAGE
REAR GARDEN - 150' x 75'

CHRISTIES

www.christiesworld.com 020 8643 7777