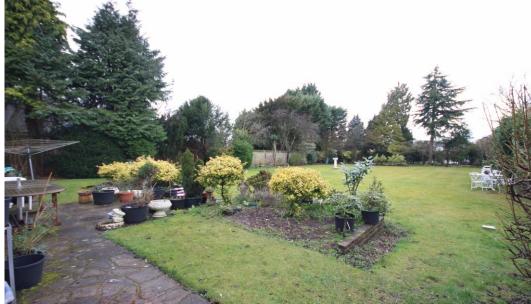

The spectacular rear garden extends to 150' with patio area, lawn, flower and shrub borders and outside storage building

GROUND FLOOR 1ST FLOOR

Whilst every attempt has been made to ensure the accuracy of the floor plan contained here, measurements of doors, windows, rooms and any other items are approximate and no responsibility is taken for any error, omission, or mis-statement. This plan is for illustrative purposes only and should be used as such by any prospective purchaser. The services, systems and appliances shown have not been tested and no guarantee as to their operability or efficiency can be given

## **OUTSIDE**

FRONT GARDEN - 51' x 74'
DRIVEWAY
GARAGE
REAR GARDEN - 150' x 75'

CHRISTIES

www.christiesworld.com 020 8643 7777