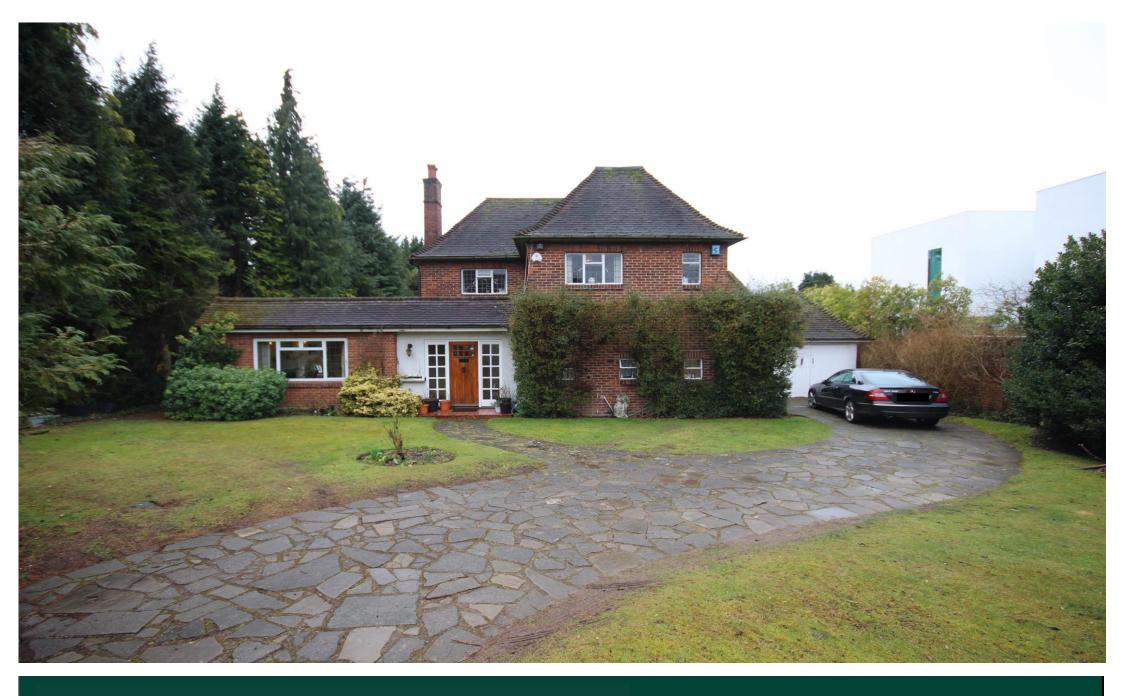

CHRISTIES

**SOUTH CHEAM** 

A fantastic detached character residence set in a prestigious private road offering two impressive reception rooms, fitted kitchen, useful utility room with appliances, downstairs cloakroom, three bedrooms (one with en-suite shower) and family bathroom, the property has a garden, driveway and garage to front and a fabulous garden and patio to rear

Bedroom two has a bay window to rear and fitted wardrobes

The bathroom has windows to front and side, part tiled walls, corner bath, pedestal wash hand basin and low level wc

To the front of the property there is a large garden with lawn and mature trees and shrubs and a driveway leading to the garage with mezzanine storage

The spectacular rear garden extends to 150' with patio area, lawn, flower and shrub borders and outside storage building

GROUND FLOOR 1ST FLOOR

Whilst every attempt has been made to ensure the accuracy of the floor plan contained here, measurements of doors, windows, rooms and any other items are approximate and no responsibility is taken for any error, omission, or mis-statement. This plan is for illustrative purposes only and should be used as such by any prospective purchaser. The services, systems and appliances shown have not been tested and no guarantee as to their operability or efficiency can be given

## **OUTSIDE**

FRONT GARDEN - 51' x 74'
DRIVEWAY
GARAGE
REAR GARDEN - 150' x 75'

CHRISTIES

www.christiesworld.com 020 8643 7777