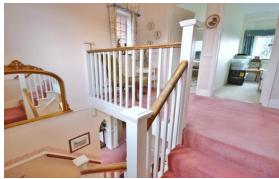

Staircase leading to first floor landing with windows to side and rear and access to borded loft

The impressive master bedroom has windows to front and rear fitted wardrobes, drawers and dressing table