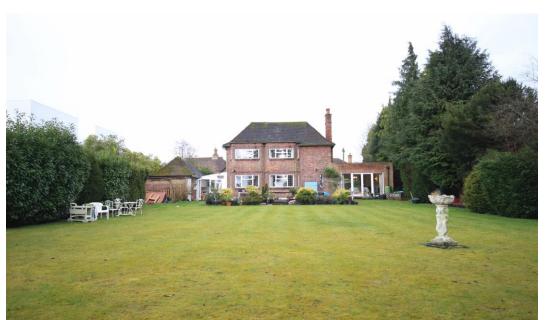

CHRISTIES

**SOUTH CHEAM** 

A fantastic detached character residence set in a prestigious private road offering two impressive reception rooms, fitted kitchen, useful utility room with appliances, downstairs cloakroom, three bedrooms (one with en-suite shower) and family bathroom, the property has a garden, driveway and garage to front and a fabulous garden and patio to rear

The spectacular rear garden extends to 150' with patio area, lawn, flower and shrub borders and outside storage building

GROUND FLOOR 1ST FLOOR

Whilst every attempt has been made to ensure the accuracy of the floor plan contained here, measurements of doors, windows, rooms and any other items are approximate and no responsibility is taken for any error, omission, or mis-statement. This plan is for illustrative purposes only and should be used as such by any prospective purchaser. The services, systems and appliances shown have not been tested and no guarantee as to their operability or efficiency can be given