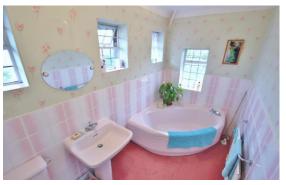

Bedroom two has a bay window to rear and fitted wardrobes

The bathroom has windows to front and side, part tiled walls, corner bath, pedestal wash hand basin and low level wc

To the front of the property there is a large garden with lawn and mature trees and shrubs and a driveway leading to the garage with mezzanine storage