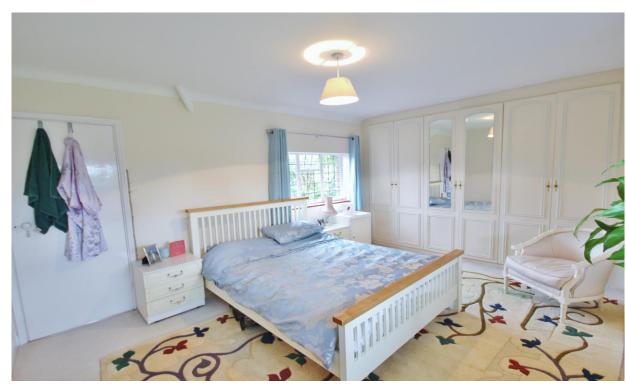

Staircase leading to first floor landing with windows to side and rear and access to borded loft

The impressive master bedroom has windows to front and rear fitted wardrobes, drawers and dressing table