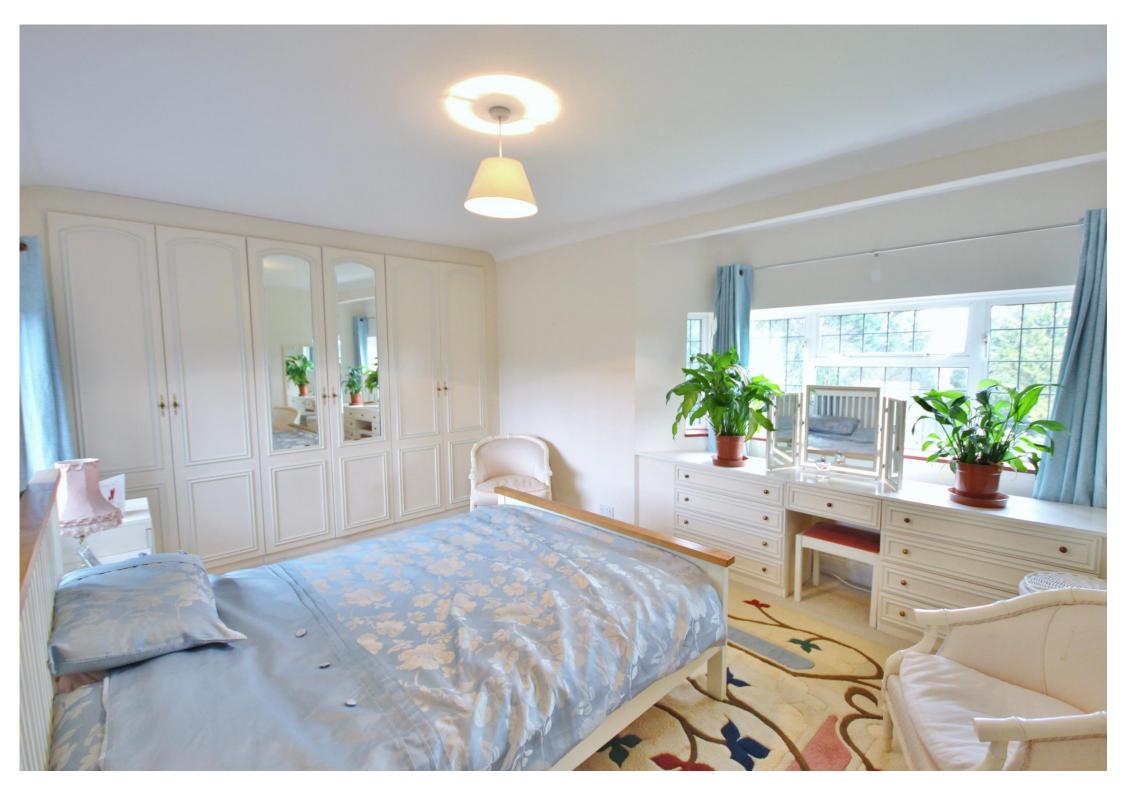

Staircase leading to first floor landing with windows to side and rear and access to borded loft

The impressive master bedroom has windows to front and rear fitted wardrobes, drawers and dressing table