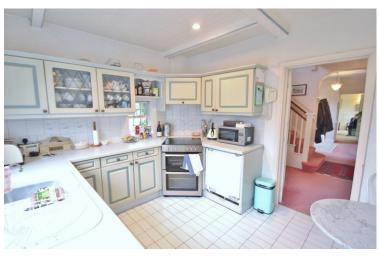

Good sized dining room with bay window to rear and feature fireplace

Downstairs cloakroom with window to front, low level wc and wall mounted wash hand basin

Kitchen with windows to front and side, inset spotlights, part tiled walls, tiled floor, wall and base units, work surfaces, sink unit with mixer tap, oven and hob with extractor above, fridge, door through to: