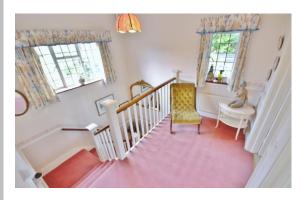

Staircase leading to first floor landing with windows to side and rear and access to borded loft

The impressive master bedroom has windows to front and rear fitted wardrobes, drawers and dressing table

Bedroom two has a bay window to rear and fitted wardrobes

The bathroom has windows to front and side, part tiled walls, corner bath, pedestal wash hand basin and low level wc

To the front of the property there is a large garden with lawn and mature trees and shrubs and a driveway leading to the garage with mezzanine storage