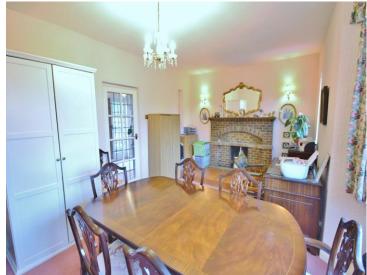

Good sized dining room with bay window to rear and feature fireplace

Downstairs cloakroom with window to front, low level wc and wall mounted wash hand basin

Kitchen with windows to front and side, inset spotlights, part tiled walls, tiled floor, wall and base units, work surfaces, sink unit with mixer tap, oven and hob with extractor above, fridge, door through to: