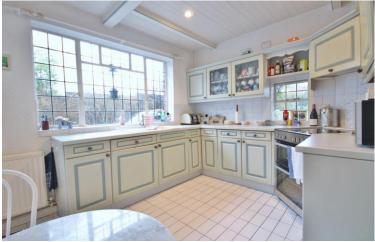

Good sized dining room with bay window to rear and feature fireplace

Downstairs cloakroom with window to front, low level wc and wall mounted wash hand basin

Kitchen with windows to front and side, inset spotlights, part tiled walls, tiled floor, wall and base units, work surfaces, sink unit with mixer tap, oven and hob with extractor above, fridge, door through to: