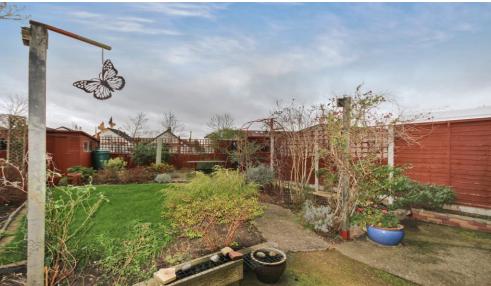

To the front of the property is a front garden with off-street parking

The rear garden extends to approximately 45' and offers patio and lawned areas with flower borders