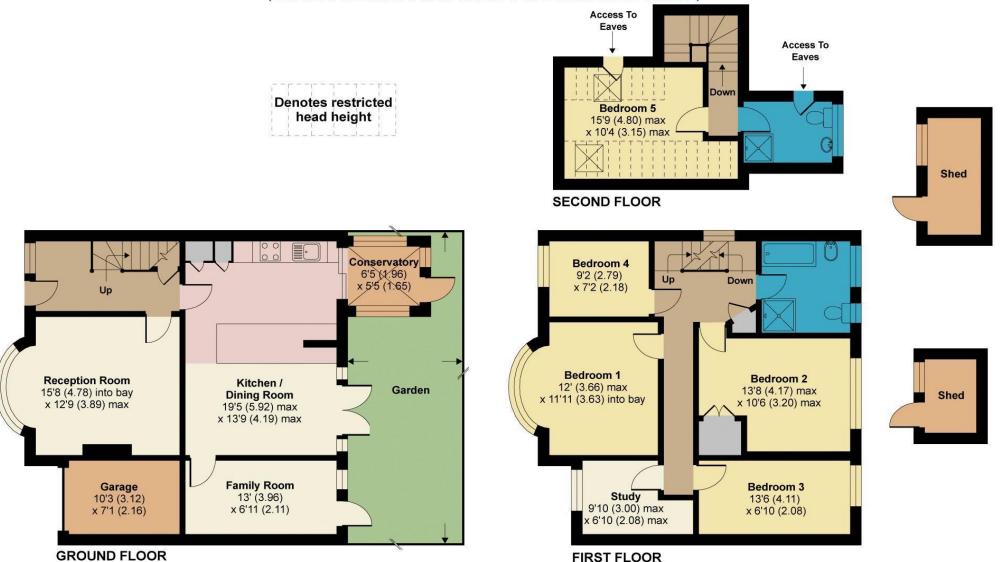

# Norman Road, Sutton, SM1

APPROX. GROSS INTERNAL FLOOR AREA 1654 SQ FT 153.6 SQ METRES (EXCLUDES RESTRICTED HEAD HEIGHT & SHEDS & INCLUDES GARAGE)

Whilst every attempt has been made to ensure the accuracy of the floor plan contained here, measurements of doors, windows and rooms are approximate and no responsibility is taken for any error, omission or misstatement. These plans are for representation purposes only as defined by RICS Code of Measuring Practice and should be used as such by any prospective purchaser. Specifically no guarantee is given on the total square footage of the property if quoted on this plan. Any figure given is for initial guidance only and should not be relied on as a basis of valuation.

#### **GROUND FLOOR**

**ENTRANCE HALL** 

RECEPTION ROOM - 15' 8" x 12' 9" (4.77m x 3.88m) KITCHEN/DINING ROOM - 19' 5" x 13' 9" (5.91m x 4.19m) CONSERVATORY - 6' 5" x 5' 5" (1.95m x 1.65m) FAMILY ROOM - 13' 0" x 6' 11" (3.96m x 2.11m)

### **FIRST FLOOR**

BEDROOM 1 - 12' 0" x 11' 11" (3.65m x 3.63m) BEDROOM 2 - 13' 8" x 10' 6" (4.16m x 3.20m) BEDROOM 3 - 13' 6" x 6' 10" (4.11m x 2.08m) BEDROOM 4 - 9' 2" x 7' 2" (2.79m x 2.18m) STUDY - 9' 10" x 6' 10" (2.99m x 2.08m) **FAMILY BATHROOM** 

# SECOND FLOOR

BEDROOM 5 - 15' 9" x 10' 4" (4.80m x 3.15m) SHOWER ROOM

# **OUTSIDE**

FRONT GARDEN DRIVEWAY WITH OFF-STREET PARKING GARAGE - 10' 3" x 7' 1" (3.12m x 2.16m) REAR GARDEN - 45' Approx. (13.71m Approx.)

Whilst every effort has been made to ensure the accuracy of the floor plan contained here, measurements of doors, rooms and any other items are approximate and no responsibility is taken for any error, omission or mis-statement. This plan is for illustrative purposes only and should be used as such by any prospective purchaser. These particulars are for guidance only and do not constitute part of an offer or contract. They should not be relied upon as a statement or representation of fact and all measurements given are approximate only. Purchasers should verify all matters concerning planning consents, building regulations and extension potential to their own satisfaction. Neither Christies nor their employees are able to confirm the structural condition of the property or that services, appliances, equipment or other facilities are available and in working order and no guarantee as to their operability or efficiency can be given. Purchasers are strongly advised to arrange their own survey. Please ask for clarification on any point that may concern you, especially if travelling some distance to view the property.