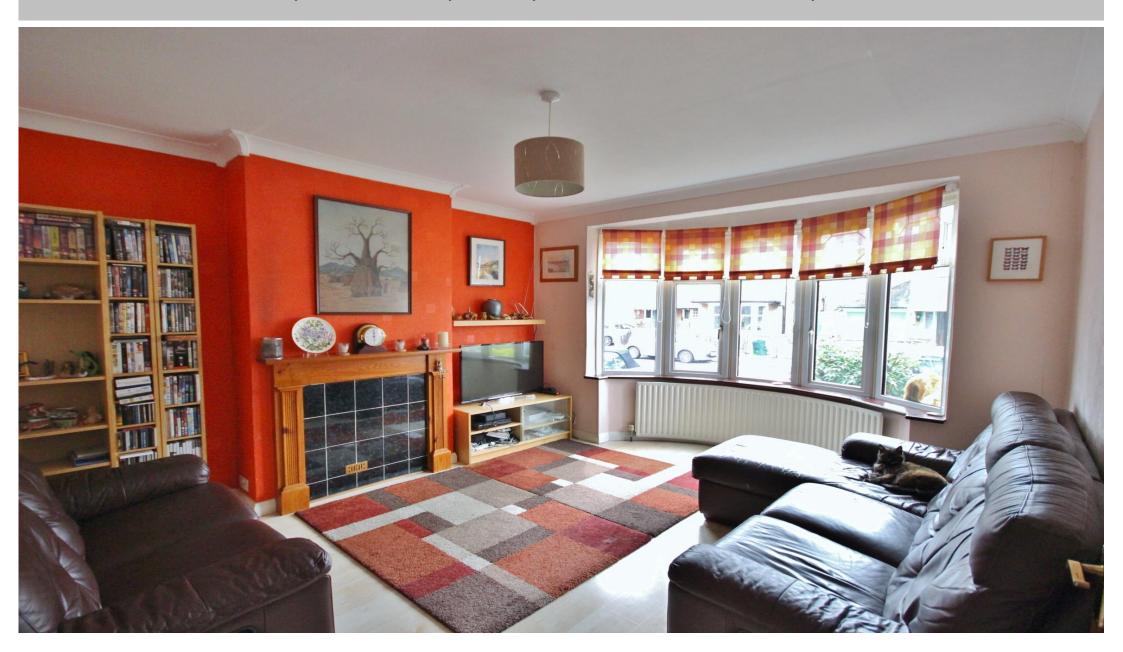

60, NORMAN ROAD, SUTTON, SM1 2TA GUIDE PRICE £675,000

Front aspect reception room with large bay window and wood effect laminate flooring

Kitchen/dining room comprising kitchen with integrated double electric oven, gas hob with extractor hood, integrated fridge/freezer, integrated dish washer, high and low level storage, breakfast bar with storage, door to small conservatory, wood effect laminate flooring, and part ceramic tiled walls