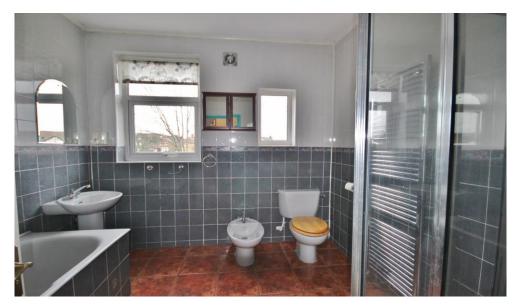

Family bathroom incorporating ceramic tiled panelled bath, corner shower cubicle, pedestal wash hand basin, low level WC, bidet, heated towel rail, ceramic tiled walls and floor

Second floor with bedroom 5 and shower room