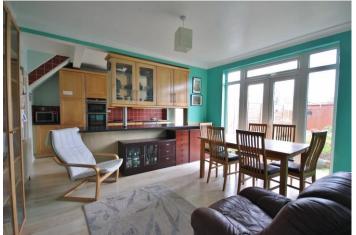

60, NORMAN ROAD, SUTTON, SM1 2TA GUIDE PRICE £675,000

Front aspect reception room with large bay window and wood effect laminate flooring

Kitchen/dining room comprising kitchen with integrated double electric oven, gas hob with extractor hood, integrated fridge/freezer, integrated dish washer, high and low level storage, breakfast bar with storage, door to small conservatory, wood effect laminate flooring, and part ceramic tiled walls

Dining room with wood effect laminate flooring and patio doors leading to garden

Rear aspect utility room with door to garden

First floor leading to four bedrooms and study, with wood effect laminate flooring and vinyl flooring