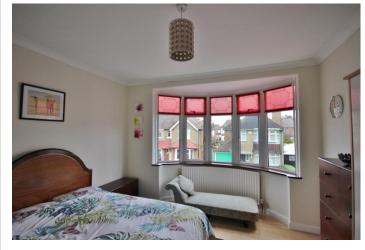

### **FIRST FLOOR**

BEDROOM 1 - 12' 0" x 11' 11" (3.65m x 3.63m) BEDROOM 2 - 13' 8" x 10' 6" (4.16m x 3.20m) BEDROOM 3 - 13' 6" x 6' 10" (4.11m x 2.08m) BEDROOM 4 - 9' 2" x 7' 2" (2.79m x 2.18m) STUDY - 9' 10" x 6' 10" (2.99m x 2.08m) **FAMILY BATHROOM** 