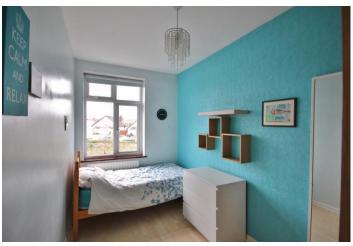

### **FIRST FLOOR**

BEDROOM 1 - 12' 0" x 11' 11" (3.65m x 3.63m) BEDROOM 2 - 13' 8" x 10' 6" (4.16m x 3.20m) BEDROOM 3 - 13' 6" x 6' 10" (4.11m x 2.08m) BEDROOM 4 - 9' 2" x 7' 2" (2.79m x 2.18m) STUDY - 9' 10" x 6' 10" (2.99m x 2.08m) **FAMILY BATHROOM** 