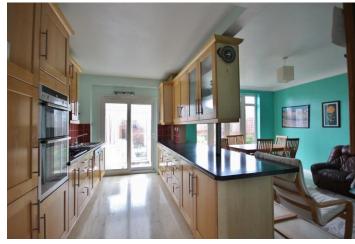

60, NORMAN ROAD, SUTTON, SM1 2TA GUIDE PRICE £675,000

Front aspect reception room with large bay window and wood effect laminate flooring

Kitchen/dining room comprising kitchen with integrated double electric oven, gas hob with extractor hood, integrated fridge/freezer, integrated dish washer, high and low level storage, breakfast bar with storage, door to small conservatory, wood effect laminate flooring, and part ceramic tiled walls