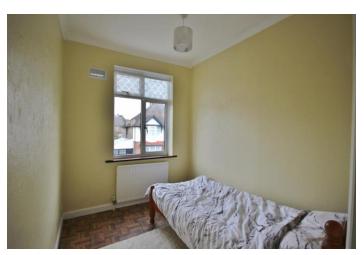

### **FIRST FLOOR**

BEDROOM 1 - 12' 0" x 11' 11" (3.65m x 3.63m) BEDROOM 2 - 13' 8" x 10' 6" (4.16m x 3.20m) BEDROOM 3 - 13' 6" x 6' 10" (4.11m x 2.08m) BEDROOM 4 - 9' 2" x 7' 2" (2.79m x 2.18m) STUDY - 9' 10" x 6' 10" (2.99m x 2.08m) **FAMILY BATHROOM** 