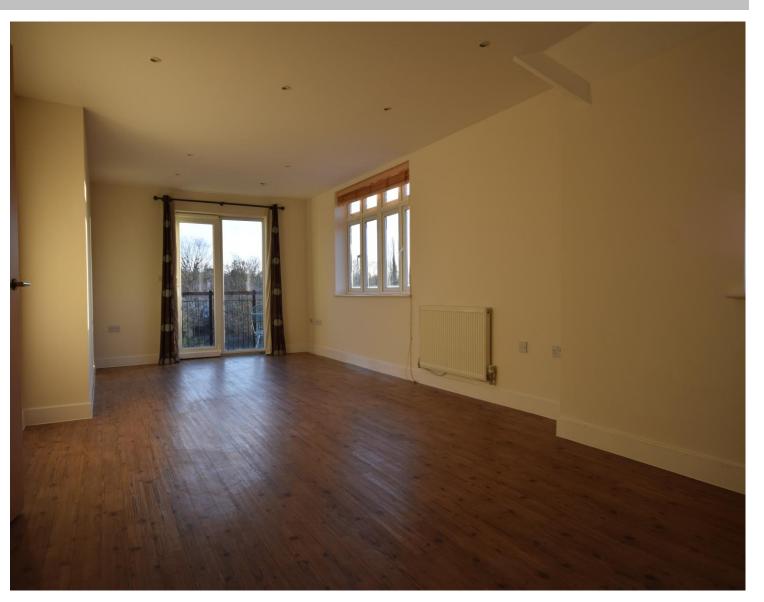

Spacious lounge/kitchen/diner having access to balcony, inset spotlights, matching wall and base units with work surface over, inset has hob with extractor hood above, built in electric oven, integrated fridge freezer and dishwasher, one and a half stainless steel sink unit