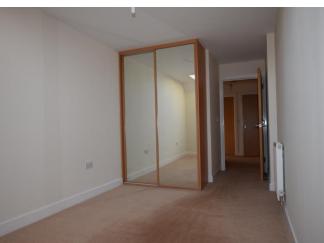

Bedroom one has floor to ceiling windows to side and fitted wardrobes

En-suite shower room with fully tiled walls, low level wc, wash hand basin, heated towel rail, walk-in shower cubicle with wall mounted thermostatic shower, shavers' socket, insert spotlights