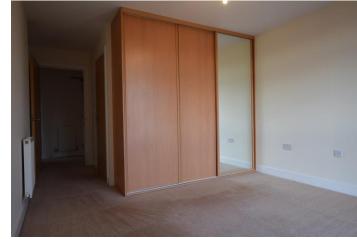

Bedroom two has built in wardrobes and two Velux windows

Modern bathroom with fully tiled walls, inset spotlights, heated towel rail, low level wc, wash hand basin, panel enclosed bath with shower attachment and further wall mounted shower, shavers' socket