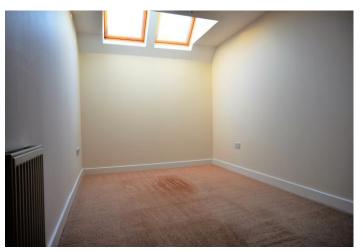

Bedroom two has built in wardrobes and two Velux windows

Modern bathroom with fully tiled walls, inset spotlights, heated towel rail, low level wc, wash hand basin, panel enclosed bath with shower attachment and further wall mounted shower, shavers' socket