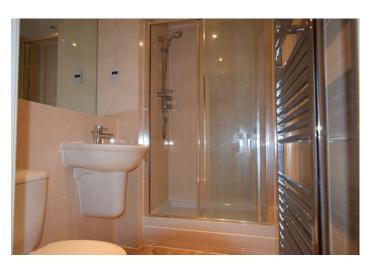

Bedroom one has floor to ceiling windows to side and fitted wardrobes

En-suite shower room with fully tiled walls, low level wc, wash hand basin, heated towel rail, walk-in shower cubicle with wall mounted thermostatic shower, shavers' socket, insert spotlights

### ACCOMMODATION

ENTRANCE HALL - 10' 5'' x 8' 8'' LOUNGE/KITCHEN/DINER - 28' 3'' x 12' 4'' BEDROOM 1 - 11' 2'' x 10' 8'' EN-SUITE SHOWER ROOM - 5' 1'' x 4' 6'' BEDROOM 2 - 12' 7'' x 8' 5'' BATHROOM - 7' 3'' x 5' 6''