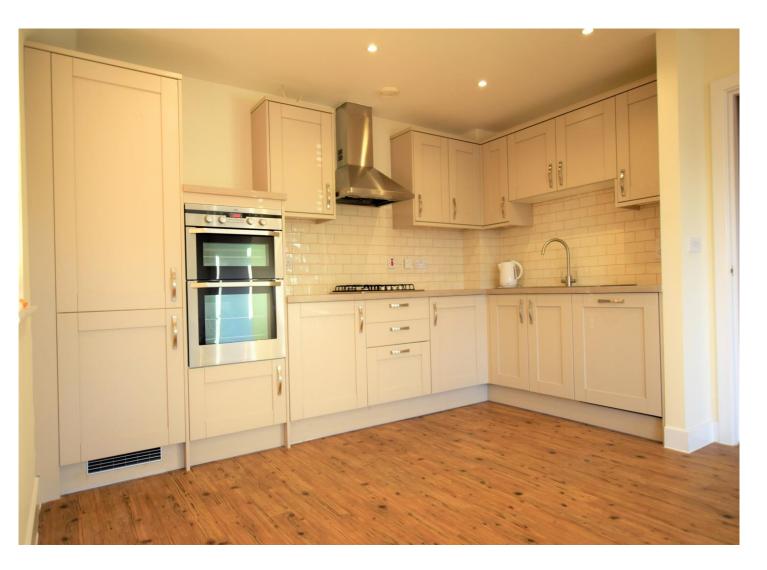

Spacious lounge/kitchen/diner having access to balcony, inset spotlights, matching wall and base units with work surface over, inset has hob with extractor hood above, built in electric oven, integrated fridge freezer and dishwasher, one and a half stainless steel sink unit