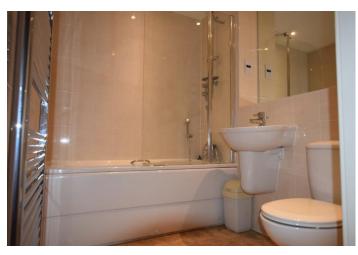

Bedroom two has built in wardrobes and two Velux windows

Modern bathroom with fully tiled walls, inset spotlights, heated towel rail, low level wc, wash hand basin, panel enclosed bath with shower attachment and further wall mounted shower, shavers' socket

### ACCOMMODATION

ENTRANCE HALL - 10' 5'' x 8' 8'' LOUNGE/KITCHEN/DINER - 28' 3'' x 12' 4'' BEDROOM 1 - 11' 2'' x 10' 8'' EN-SUITE SHOWER ROOM - 5' 1'' x 4' 6'' BEDROOM 2 - 12' 7'' x 8' 5'' BATHROOM - 7' 3'' x 5' 6''