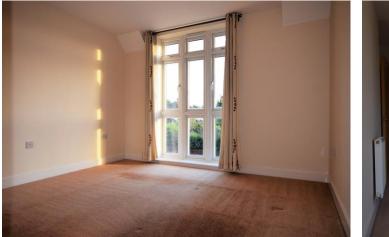

Bedroom one has floor to ceiling windows to side and fitted wardrobes

En-suite shower room with fully tiled walls, low level wc, wash hand basin, heated towel rail, walk-in shower cubicle with wall mounted thermostatic shower, shavers' socket, insert spotlights