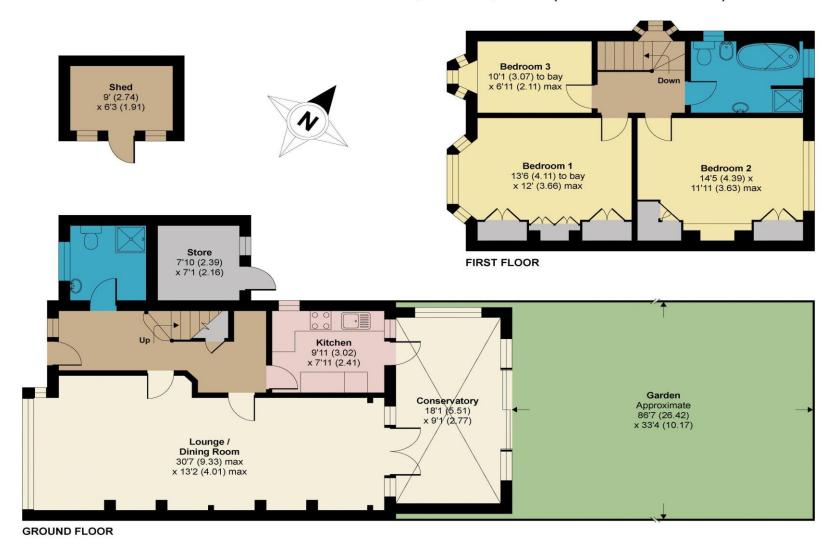

## Ebbisham Road, Worcester Park, KT4

APPROX. GROSS INTERNAL FLOOR AREA 1385 SQ FT 128.6 SQ METRES (EXCLUDES STORE & SHED)

Whilst every attempt has been made to ensure the accuracy of the floor plan contained here, measurements of doors, windows and rooms are approximate and no responsibility is taken for any error, omission or misstatement. These plans are for representation purposes only as defined by RICS Code of Measuring Practice and should be used as such by any prospective purchaser. Specifically no guarantee is given on the total square footage of the property if quoted on this plan. Any figure given is for initial guidance only and should not be relied on as a basis of valuation.

Copyright nichecom.co.uk 2019 Produced for Centro Residential Sales and Lettings REF: 460573

Whilst every effort has been made to ensure the accuracy of the floor plan contained here, measurements of doors, rooms and any other items are approximate and no responsibility is taken for any error, omission or mis-statement. This plan is for illustrative purposes only and should be used as such by any prospective purchaser. These particulars are for guidance only and do not constitute part of an offer or contract. They should not be relied upon as a statement or representation of fact and all measurements given are approximate only. Purchasers should verify all matters concerning planning consents, building regulations and extension potential to their own satisfaction. Neither Christies nor their employees are able to confirm the structural condition of the property or that services, appliances, equipment or other facilities are available and in working order and no guarantee as to their operability or efficiency can be given. Purchasers are strongly advised to arrange their own survey. Please ask for clarification on any point that may concern you, especially if travelling some distance to view the property.