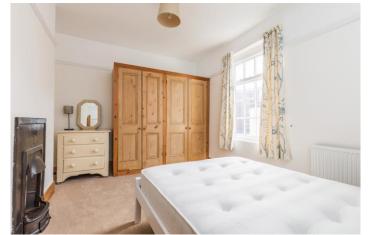

Freshly redecorated throughout together with newly fitted carpets to the principal rooms, the surprisingly SPACIOUS accommodation comprises; open plan living and dining room with feature central fireplace and log-burner, 17ft kitchen/breakfast room with integrated oven and hob plus two DOUBLE bedrooms and a spacious bathroom on the first floor.