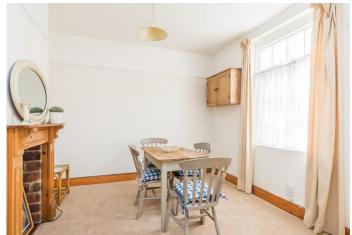

Freshly redecorated throughout together with newly fitted carpets to the principal rooms, the surprisingly SPACIOUS accommodation comprises; open plan living and dining room with feature central fireplace and log-burner, 17ft kitchen/breakfast room with integrated oven and hob plus two DOUBLE bedrooms and a spacious bathroom on the first floor.