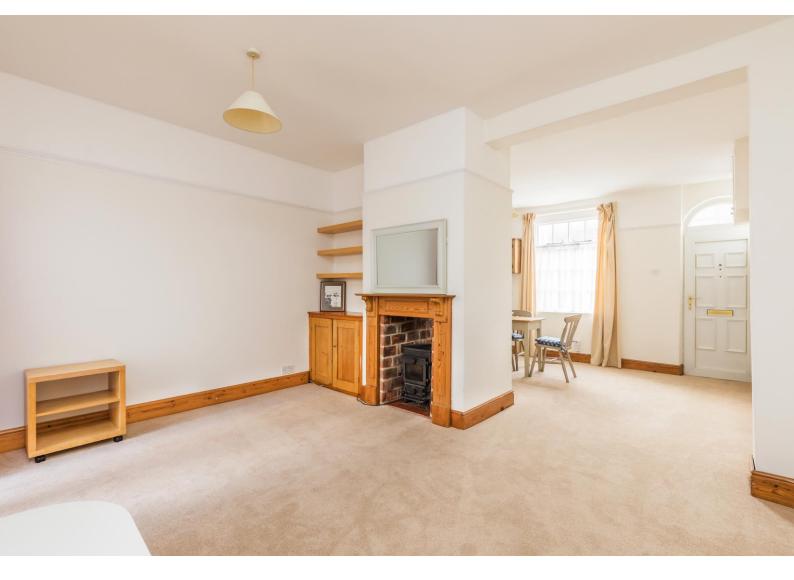

Freshly redecorated throughout together with newly fitted carpets to the principal rooms, the surprisingly SPACIOUS accommodation comprises; open plan living and dining room with feature central fireplace and log-burner, 17ft kitchen/breakfast room with integrated oven and hob plus two DOUBLE bedrooms and a spacious bathroom on the first floor.