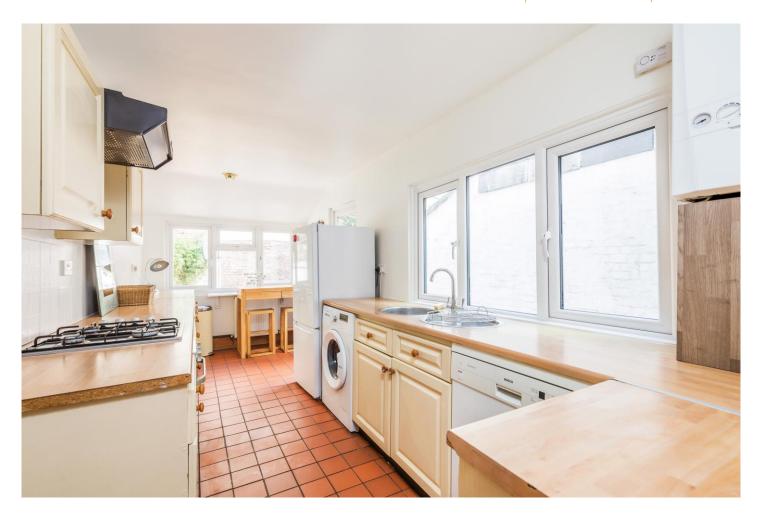

Freshly redecorated throughout together with newly fitted carpets to the principal rooms, the surprisingly SPACIOUS accommodation comprises; open plan living and dining room with feature central fireplace and log-burner, 17ft kitchen/breakfast room with integrated oven and hob plus two DOUBLE bedrooms and a spacious bathroom on the first floor.