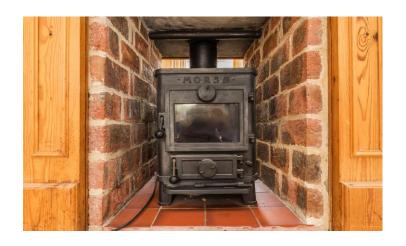

Freshly redecorated throughout together with newly fitted carpets to the principal rooms, the surprisingly SPACIOUS accommodation comprises; open plan living and dining room with feature central fireplace and log-burner, 17ft kitchen/breakfast room with integrated oven and hob plus two DOUBLE bedrooms and a spacious bathroom on the first floor.