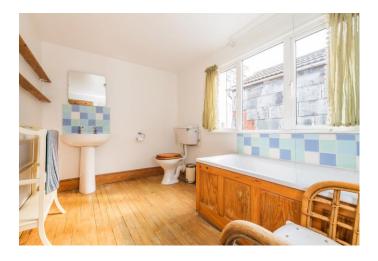

Freshly redecorated throughout together with newly fitted carpets to the principal rooms, the surprisingly SPACIOUS accommodation comprises; open plan living and dining room with feature central fireplace and log-burner, 17ft kitchen/breakfast room with integrated oven and hob plus two DOUBLE bedrooms and a spacious bathroom on the first floor.