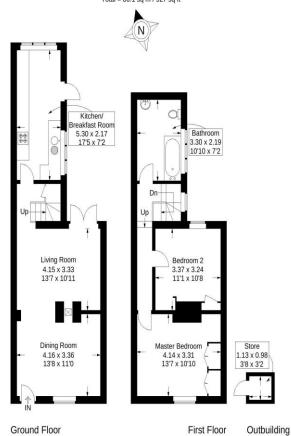

#### Wilton Place, Southsea

Approximate Gross Internal Area = 85 sq m / 915 sq ft Outbuilding = 1.1 sq m / 12 sq ft Total = 86.1 sq m / 927 sq ft

This plan is for layout guidance only. Not drawn to scale unless stated. Windows and door openings are approximate. Whilst every care is taken in the preparation of this plan, please check all dimensions, shapes and comp