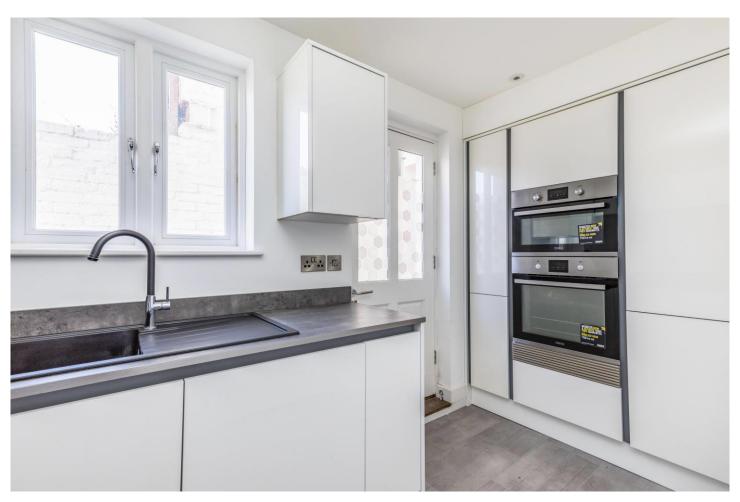

Spanning three floors at over 800 sq.ft (76.2 sq.m), the accommodation features; entrance hall, cloakroom, bedroom 2 and a lovely fitted kitchen complete with INTEGRATED appliances on the ground floor. On the first floor you will find the master bedroom with walk-in wardrobe plus a very SPACIOUS main bathroom with rain shower while on the second floor there is a useful store room together with the living room with double doors onto an enclosed westerly facing BALCONY.