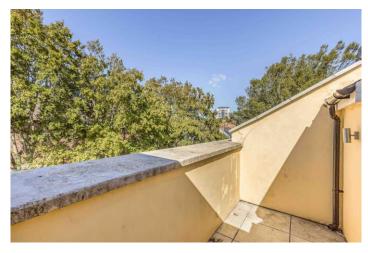

Spanning three floors at over 800 sq.ft (76.2 sq.m), the accommodation features; entrance hall, cloakroom, bedroom 2 and a lovely fitted kitchen complete with INTEGRATED appliances on the ground floor. On the first floor you will find the master bedroom with walk-in wardrobe plus a very SPACIOUS main bathroom with rain shower while on the second floor there is a useful store room together with the living room with double doors onto an enclosed westerly facing BALCONY.