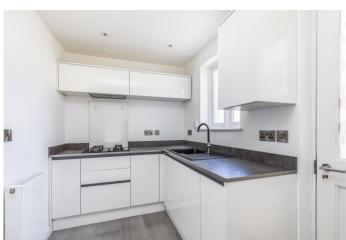

Spanning three floors at over 800 sq.ft (76.2 sq.m), the accommodation features; entrance hall, cloakroom, bedroom 2 and a lovely fitted kitchen complete with INTEGRATED appliances on the ground floor. On the first floor you will find the master bedroom with walk-in wardrobe plus a very SPACIOUS main bathroom with rain shower while on the second floor there is a useful store room together with the living room with double doors onto an enclosed westerly facing BALCONY.