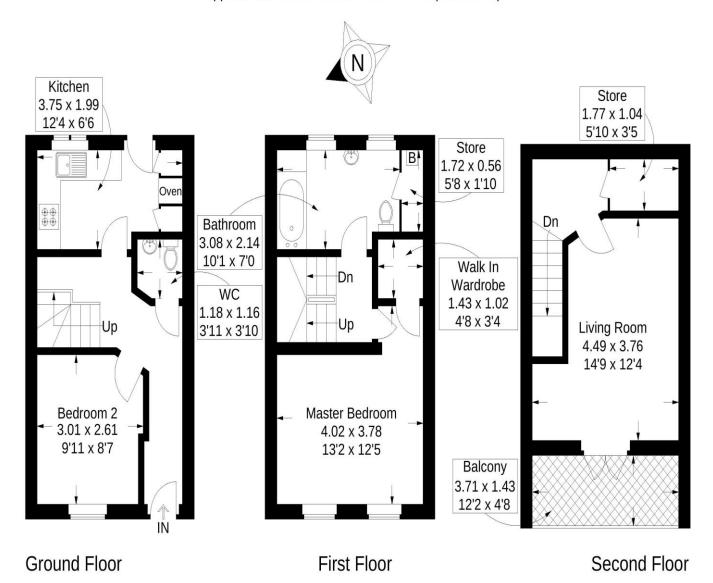

Spanning three floors at over 800 sq.ft (76.2 sq.m), the accommodation features; entrance hall, cloakroom, bedroom 2 and a lovely fitted kitchen complete with INTEGRATED appliances on the ground floor. On the first floor you will find the master bedroom with walk-in wardrobe plus a very SPACIOUS main bathroom with rain shower while on the second floor there is a useful store room together with the living room with double doors onto an enclosed westerly facing BALCONY.

### Eldon Street, Southsea

Approximate Gross Internal Area = 76.2 sg m / 820 sg ft

This plan is for layout guidance only. Not drawn to scale unless stated. Windows and door openings are approximate. Whilst every care is taken in the preparation of this plan, please check all dimensions, shapes and compass bearings before making any decisions reliant upon them.