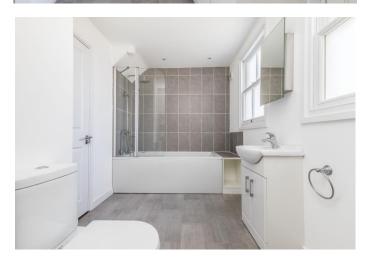

Spanning three floors at over 800 sq.ft (76.2 sq.m), the accommodation features; entrance hall, cloakroom, bedroom 2 and a lovely fitted kitchen complete with INTEGRATED appliances on the ground floor. On the first floor you will find the master bedroom with walk-in wardrobe plus a very SPACIOUS main bathroom with rain shower while on the second floor there is a useful store room together with the living room with double doors onto an enclosed westerly facing BALCONY.