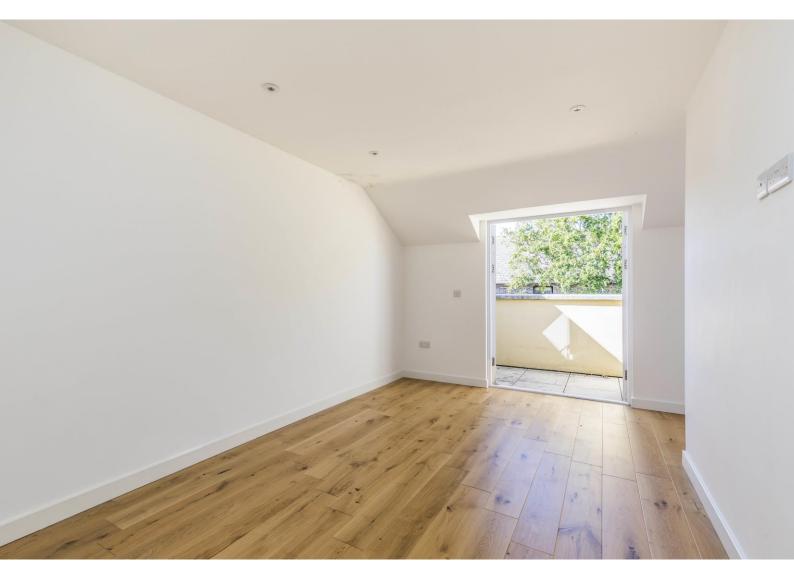

Spanning three floors at over 800 sq.ft (76.2 sq.m), the accommodation features; entrance hall, cloakroom, bedroom 2 and a lovely fitted kitchen complete with INTEGRATED appliances on the ground floor. On the first floor you will find the master bedroom with walk-in wardrobe plus a very SPACIOUS main bathroom with rain shower while on the second floor there is a useful store room together with the living room with double doors onto an enclosed westerly facing BALCONY.