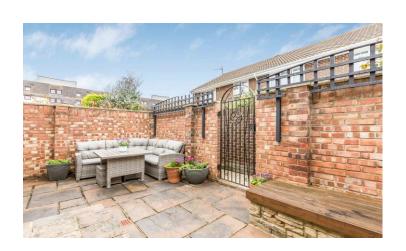

Externally, there is a PRETTY walled forecourt with wrought iron railings plus a paved courtyard garden to the rear with gate. There is also a nearby single GARAGE. Early viewing is strongly recommended to avoid disappointment.