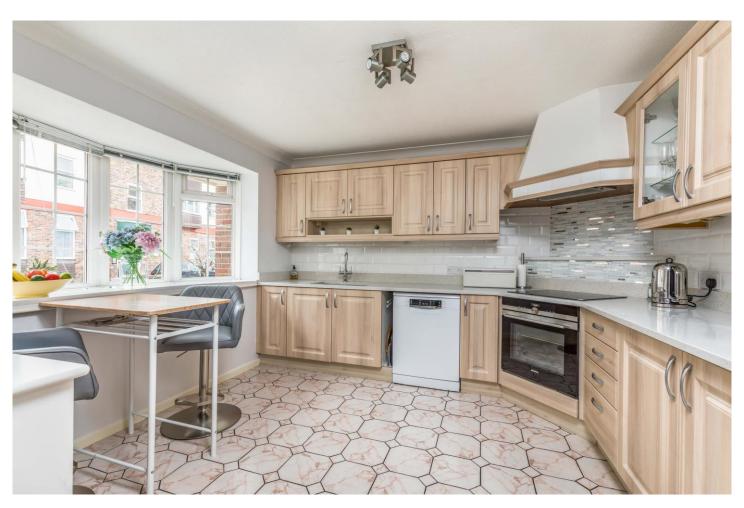

Extended to the rear, this beautifully presented family home features a SPACIOUS living room with raised dining area and doors opening onto courtyard garden. There is an excellent fitted kitchen/breakfast room with INTEGRATED appliances and cloakroom on the ground floor while three well proportioned bedrooms and a luxury bathroom feature on the first floor. The property also benefits from gas central heating and double glazing throughout.