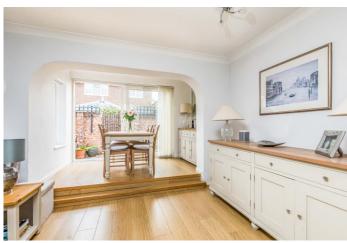

Extended to the rear, this beautifully presented family home features a SPACIOUS living room with raised dining area and doors opening onto courtyard garden. There is an excellent fitted kitchen/breakfast room with INTEGRATED appliances and cloakroom on the ground floor while three well proportioned bedrooms and a luxury bathroom feature on the first floor. The property also benefits from gas central heating and double glazing throughout.