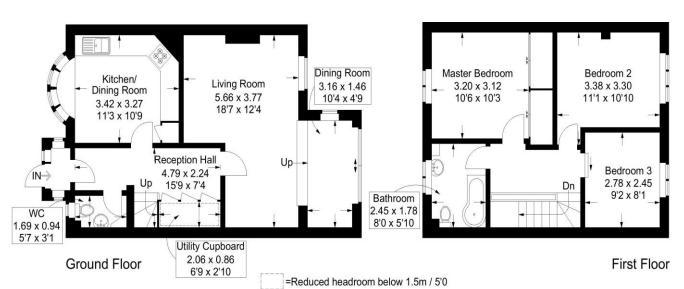

### St Thomas's Street, Old Portsmouth

Approximate Gross Internal Area = 92.6 sq m / 997 sq ft Outbuilding = 12.6 sq m / 133 sq ft Total = 105.0 sq m / 1130 sq ft