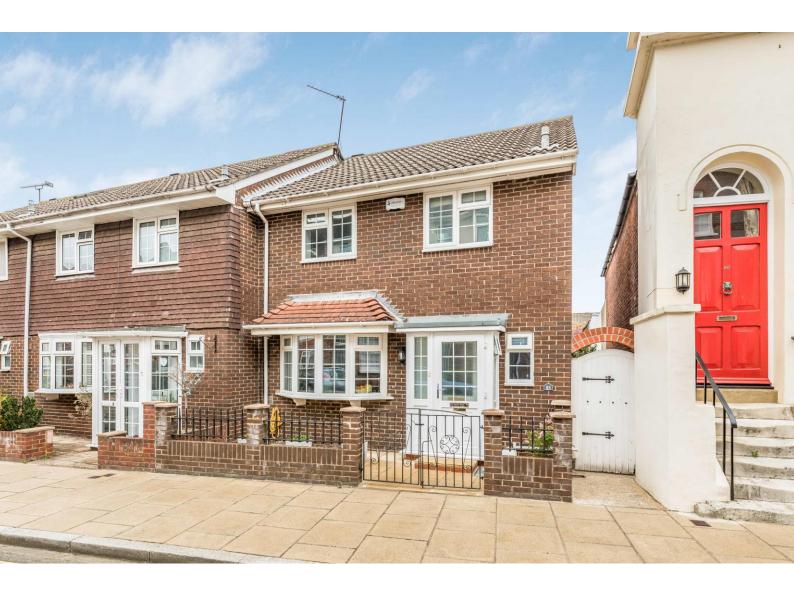

### In Brief

Fry and Kent has pleasure in marketing for sale this OUTSTANDING three bedroom end of terrace house situated within the highly requested CONSERVATION city of Old Portsmouth just a short walk to the cosmopolitan marina development at Gunwharf Quays with its associated LEISURE and retail facilities while only a few hundred yards along the road from Spice Island, The Camber Dock, Hot Walls and the city CATHEDRAL of St Thomas.

Extended to the rear, this beautifully presented family home features a SPACIOUS living room with raised dining area and doors opening onto courtyard garden. There is an excellent fitted kitchen/breakfast room with INTEGRATED appliances and cloakroom on the ground floor while three well proportioned bedrooms and a luxury bathroom feature on the first floor. The property also benefits from gas central heating and double glazing throughout.

Externally, there is a PRETTY walled forecourt with wrought iron railings plus a paved courtyard garden to the rear with gate. There is also a nearby single GARAGE. Early viewing is strongly recommended to avoid disappointment.