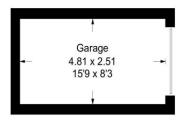

### St Thomas's Street, Old Portsmouth

Approximate Gross Internal Area = 92.6 sq m / 997 sq ft Outbuilding = 12.6 sq m / 133 sq ft Total = 105.0 sq m / 1130 sq ft

#### Outbuilding

This plan is for layout guidance only. Not drawn to scale unless stated. Windows and door openings are approximate. Whilst every care is taken in the preparation of this plan. please check all dimensions, shapes and compass bearings before making any decisions reliant upon them.