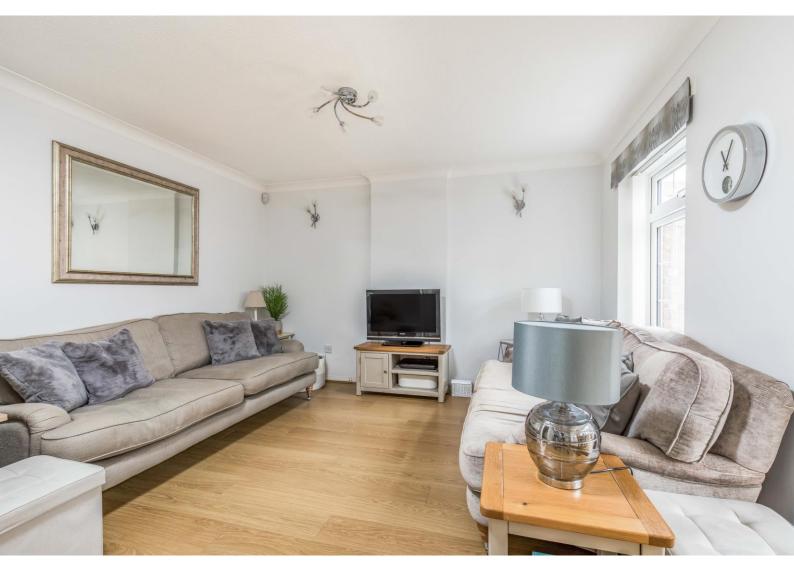

Extended to the rear, this beautifully presented family home features a SPACIOUS living room with raised dining area and doors opening onto courtyard garden. There is an excellent fitted kitchen/breakfast room with INTEGRATED appliances and cloakroom on the ground floor while three well proportioned bedrooms and a luxury bathroom feature on the first floor. The property also benefits from gas central heating and double glazing throughout.