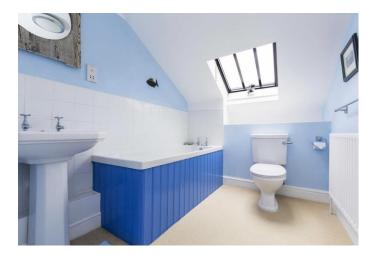

Occupying the second and third floors of this VICTORIAN former Royal Marine building enhanced by its wide arches and piers to the front elevations, the communal entrance and staircase serving just two apartments leads to the second floor which comprises; reception hall, spacious L-shaped living/dining room, RECENTLY re-fitted kitchen/breakfast room with integrated oven/hob (and SEA VIEWS) plus a cloak/shower room whilst on the upper floor there is a good size landing plus two double bedrooms and bathroom.