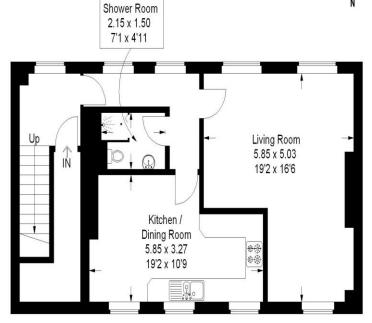

### The Colonnades, Royal Gate, Southsea

Approximate Gross Internal Area 124.2 sq m / 1337 sq ft

Third Floor

Second Floor

= Reduced headroom below 1.5 m / 5'0

Illustration for identification purposes only, measurements are approximate, not to scale. (ID281125)