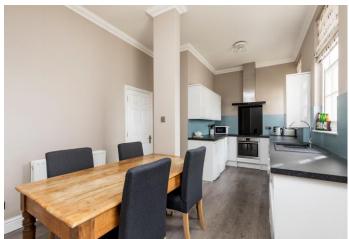

Occupying the second and third floors of this VICTORIAN former Royal Marine building enhanced by its wide arches and piers to the front elevations, the communal entrance and staircase serving just two apartments leads to the second floor which comprises; reception hall, spacious L-shaped living/dining room, RECENTLY re-fitted kitchen/breakfast room with integrated oven/hob (and SEA VIEWS) plus a cloak/shower room whilst on the upper floor there is a good size landing plus two double bedrooms and bathroom.