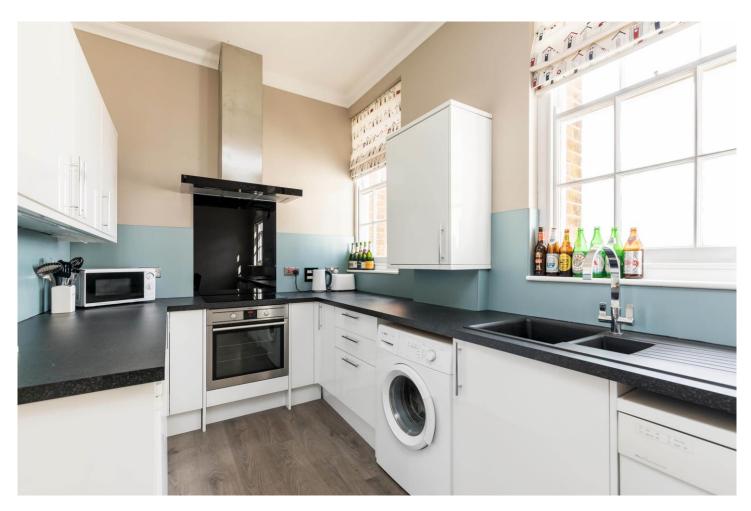

Occupying the second and third floors of this VICTORIAN former Royal Marine building enhanced by its wide arches and piers to the front elevations, the communal entrance and staircase serving just two apartments leads to the second floor which comprises; reception hall, spacious L-shaped living/dining room, RECENTLY re-fitted kitchen/breakfast room with integrated oven/hob (and SEA VIEWS) plus a cloak/shower room whilst on the upper floor there is a good size landing plus two double bedrooms and bathroom.