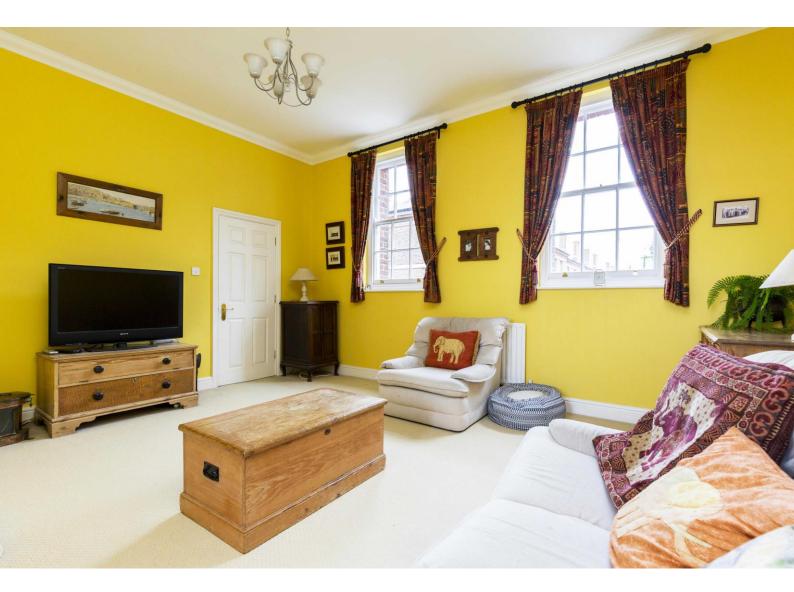

Occupying the second and third floors of this VICTORIAN former Royal Marine building enhanced by its wide arches and piers to the front elevations, the communal entrance and staircase serving just two apartments leads to the second floor which comprises; reception hall, spacious L-shaped living/dining room, RECENTLY re-fitted kitchen/breakfast room with integrated oven/hob (and SEA VIEWS) plus a cloak/shower room whilst on the upper floor there is a good size landing plus two double bedrooms and bathroom.

Externally, there are well tended communal grounds, tennis court and residents PARKING close by. Benefiting from gas fired central heating and the remainder of a 999 year lease, your earliest inspection is strongly recommended to avoid disappointment.