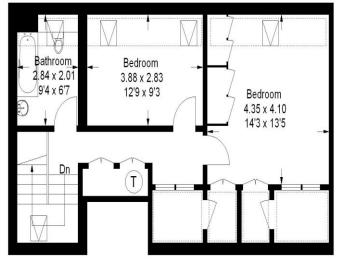

### The Colonnades, Royal Gate, Southsea

Approximate Gross Internal Area 124.2 sq m / 1337 sq ft

Third Floor

Second Floor

= Reduced headroom below 1.5 m / 5'0

Illustration for identification purposes only, measurements are approximate, not to scale. (ID281125)