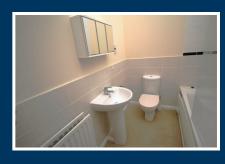

# BATHROOM 8'6" x 5'10" (2.61 x 1.80)

White three-piece suite with shower over bath with glazed shower screen. Hand basin with chrome mixer tap, push-button WC, shaver point, chrome-effect towel rail. High-level window. Partially tiled walls with carpet flooring.