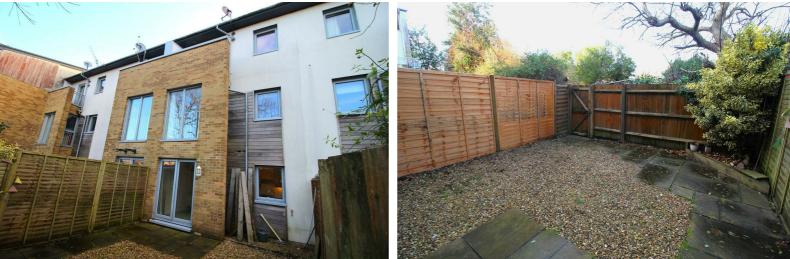

The property benefits from an easy to maintain rear garden with off-road parking space to the front, plus an integral garage. No onward chain.

## OUTSIDE

A brick-paved driveway provides parking for one car approaching the garage.

The shingle laid rear garden is enclosed by closeboarded fencing with rear gate access.

naea | propertymark PROTECTED