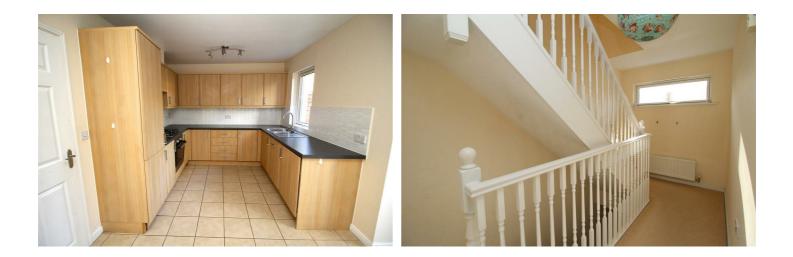

## KITCHEN/DINER 15'6" x 13'10" (4.74 x 4.23)

A spacious L-shaped kitchen with space for a dining table. A comprehensive range of fitted wall cupboards, base and drawer units with contrasting dark grey work surfaces. Electric oven with gas hob with stainless steel extractor over. Stainless steel sink and drainer with tiled splash backs, integrated washer/drier and 12-place dishwasher. Integrated fridge/freezer. Tiled flooring, ceiling spotlights.

#### LANDING

High level window with radiator below. Staircase rising to second floor. Carpet flooring.