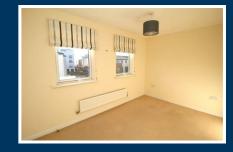

# LIVING ROOM 16'3" x 15'9" (4.96 x 4.81 )

(Maximum measurements) A bright and spacious Lshaped room overlooking the rear garden, with fullheight double and a further single rear window, and a triple window to the side aspect. Twin radiators, TV, Satellite and power points.