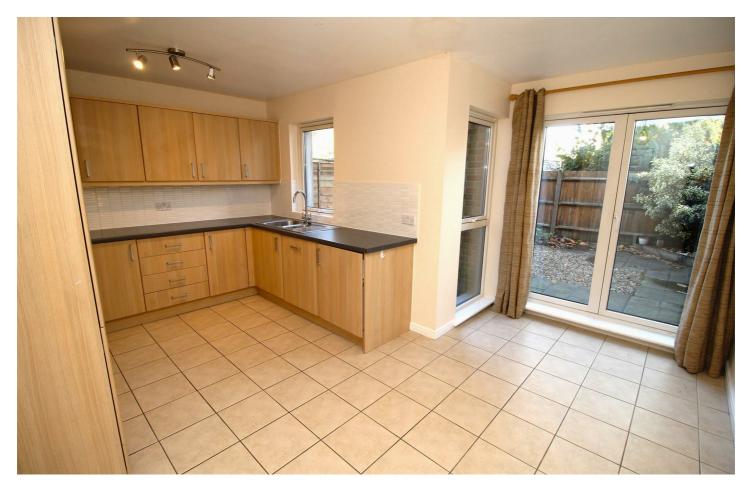

## KITCHEN/DINER 15'6" x 13'10" (4.74 x 4.23)

A spacious L-shaped kitchen with space for a dining table. A comprehensive range of fitted wall cupboards, base and drawer units with contrasting dark grey work surfaces. Electric oven with gas hob with stainless steel extractor over. Stainless steel sink and drainer with tiled splash backs, integrated washer/drier and 12-place dishwasher. Integrated fridge/freezer. Tiled flooring, ceiling spotlights.

The dining area offers full-height, glazed double doors to the garden and a further high-level window to the side elevation. Radiator.