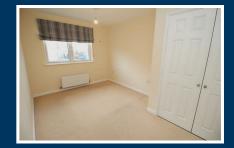

#### BEDROOM 3 14'1" x 9'0" (4.31 x 2.76)

Frontal aspect double bedroom with pendant light fitting, south-facing double window, radiator, double fitted wardrobe.

#### BEDROOM 2 12'7" x 8'7" (3.85 x 2.62)

Second floor front-facing double-bedroom with two windows benefitting from partial sea views. Single fitted wardrobe, pendant light fitting, radiator.