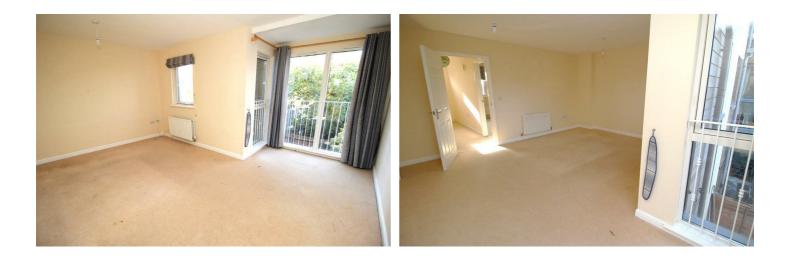

# LIVING ROOM 16'3" x 15'9" (4.96 x 4.81 )

(Maximum measurements) A bright and spacious Lshaped room overlooking the rear garden, with fullheight double and a further single rear window, and a triple window to the side aspect. Twin radiators, TV, Satellite and power points.