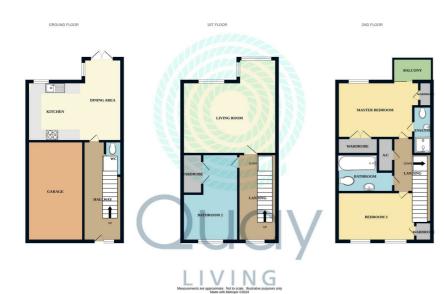

## **ENTRANCE HALL**

Solid front door with glazed side screen opening into spacious hallway. Radiator, wall thermostat, and access WC. Staircase rising to first floor. Carpet flooring.

## KITCHEN/DINER 15'6" x 13'10" (4.74 x 4.23)

A spacious L-shaped kitchen with space for a dining table. A comprehensive range of fitted wall cupboards, base and drawer units with contrasting dark grey work surfaces. Electric oven with gas hob with stainless steel extractor over. Stainless steel sink and drainer with tiled splash backs, integrated washer/drier and 12-place dishwasher. Integrated fridge/freezer. Tiled flooring, ceiling spotlights.

The dining area offers full-height, glazed double doors to the garden and a further high-level window to the side elevation. Radiator.

#### LANDING

High level window with radiator below. Staircase rising to second floor. Carpet flooring.

# LIVING ROOM 16'3" x 15'9" (4.96 x 4.81 )

(Maximum measurements) A bright and spacious Lshaped room overlooking the rear garden, with fullheight double and a further single rear window, and a triple window to the side aspect. Twin radiators, TV, Satellite and power points.

#### BEDROOM 3 14'1" x 9'0" (4.31 x 2.76)

Frontal aspect double bedroom with pendant light fitting, south-facing double window, radiator, double fitted wardrobe.

#### SECOND FLOOR LANDING

Storage cupboard containing the Potterton boiler.

## BEDROOM 1 13'4" x 9'3" (4.08 x 2.84)

Rear-facing second floor master double bedroom with window and full-height glazed door to the private balcony. Full-height store cupboard and fitted double wardrobe. Pendant lighting, radiator. TV and power points. Door to;

#### ENSUITE 7'9" x 3'4" (2.38 x 1.02)

(Measurements into shower) Built-in shower with thermostatic shower control, pedestal hand basin, push button WC. Half-tiled walls and carpet flooring. Radiator. Shaver socket. Recessed spot lighting.

#### BEDROOM 2 12'7" x 8'7" (3.85 x 2.62)

Second floor front-facing double-bedroom with two windows benefitting from partial sea views. Single fitted wardrobe, pendant light fitting, radiator.

# BATHROOM 8'6" x 5'10" (2.61 x 1.80)

White three-piece suite with shower over bath with glazed shower screen. Hand basin with chrome mixer tap, push-button WC, shaver point, chrome-effect towel rail. High-level window. Partially tiled walls with carpet flooring.

## **INTEGRAL GARAGE 5.16 x 2.73**

With up-and-over door, light and power.

## OUTSIDE

A brick-paved driveway provides parking for one car approaching the garage.

The shingle laid rear garden is enclosed by closeboarded fencing with rear gate access.

naea | propertymark PROTECTED