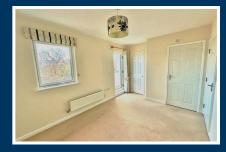

#### BEDROOM 3 14'1" x 9'0" (4.31 x 2.76)

Frontal aspect double bedroom with pendant light fitting, south-facing double window, radiator, double fitted wardrobe.

#### BEDROOM 2 12'7" x 8'7" (3.85 x 2.62)

Second floor front-facing double-bedroom with two windows benefitting from partial sea views. Single fitted wardrobe, pendant light fitting, radiator.