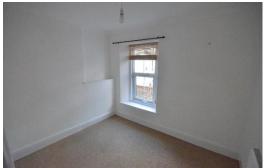

# **BEDROOM 1**

# 2.86m x 2.32m (9'5" x 7'7")

Front aspect uPVC double glazed window, coved ceiling, radiator and sliding door.

#### **BEDROOM 2**

### 2.98m x 2.06m (9'9" x 6'9")

Rear aspect uPVC double glazed window, cupboard housing gas boiler, additional cupboard with shelving, part tongue and groove panelled walls, coved ceiling and radiator.