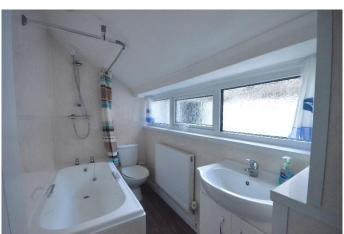

#### **BATHROOM**

Ground floor bathroom comprising of a white suite, with panelled bath and thermostatic shower over, low level WC, wash hand basin with cupboard below, sloping ceiling, side aspect obscure uPVC double glazed windows.