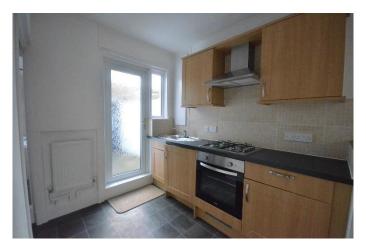

#### **KITCHEN AREA**

## 2.43m x 2.08m (7'12" x 6'10")

Fitted with matching wall and base units incorporating stainless steel sink unit, mixer tap and integral fridge, electric oven with four burner gas hob and stainless steel extractor hood over, radiator, obscure uPVC double glazed door to outside, stairs rise to first floor and door to bathroom.