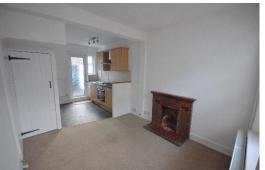

# LIVING ROOM

## 2.89m x 2.89m (9'6" x 9'6")

Front aspect uPVC double glazed window, high level cupboard housing consumer unit, television aerial point, cupboard under the stairs housing gas meter, feature brick fireplace, radiator and open plan to the kitchen.

#### **KITCHEN AREA**

## 2.43m x 2.08m (7'12" x 6'10")

Fitted with matching wall and base units incorporating stainless steel sink unit, mixer tap and integral fridge, electric oven with four burner gas hob and stainless steel extractor hood over, radiator, obscure uPVC double glazed door to outside, stairs rise to first floor and door to bathroom.