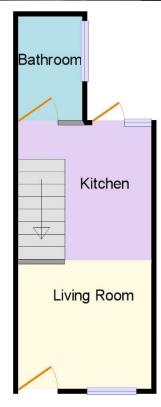

#### **ACCOMMODATION**

Obscure uPVC double glazed door into...

# LIVING ROOM

## 2.89m x 2.89m (9'6" x 9'6")

Front aspect uPVC double glazed window, high level cupboard housing consumer unit, television aerial point, cupboard under the stairs housing gas meter, feature brick fireplace, radiator and open plan to the kitchen.

#### **KITCHEN AREA**

## 2.43m x 2.08m (7'12" x 6'10")

Fitted with matching wall and base units incorporating stainless steel sink unit, mixer tap and integral fridge, electric oven with four burner gas hob and stainless steel extractor hood over, radiator, obscure uPVC double glazed door to outside, stairs rise to first floor and door to bathroom.

#### **BATHROOM**

Ground floor bathroom comprising of a white suite, with panelled bath and thermostatic shower over, low level WC, wash hand basin with cupboard below, sloping ceiling, side aspect obscure uPVC double glazed windows.