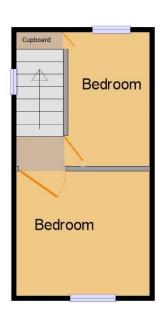

#### **FIRST FLOOR**

Split level landing with doors to bedroom one and two. Side aspect uPVC double glazed window.

# **BEDROOM 1**

# 2.86m x 2.32m (9'5" x 7'7")

Front aspect uPVC double glazed window, coved ceiling, radiator and sliding door.

#### **BEDROOM 2**

### 2.98m x 2.06m (9'9" x 6'9")

Rear aspect uPVC double glazed window, cupboard housing gas boiler, additional cupboard with shelving, part tongue and groove panelled walls, coved ceiling and radiator.