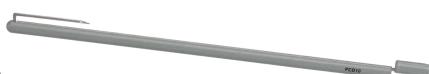

#### **Puncture Closure Devices** (Trocar Wound Closure)

Allows full closure of peritoneum and fascial layers through the trocar. Exchangeable through trocar cannula for easy port closure while maintaining pneumoperitoneum. The "J" shaped suture placement needle minimizes risk of organ and tissue injuries. Accommodates both braided and monofilament absorbable sutures, up to size 1.