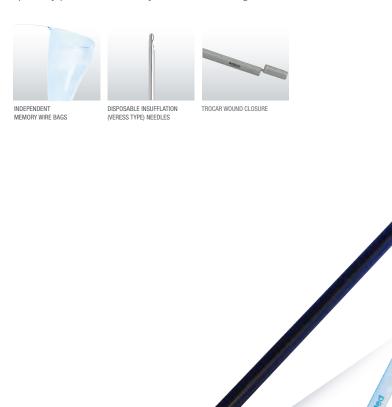

# **Independent Memory Wire Bags**

Disposable specimen bags with memory wire in a dispensing tube for ease of insertion through a standard 10, 11, or 12mm cannula.

Used to establish pneumoperitoneum prior to abdominal surgery.

- Retractable safety, spring loaded tip protector. It retracts as the needle is
  pushed through the abdominal tissue and automatically advances forward
  once the peritoneum is penetrated.
- Visual needle position indicator
- Clear, comfort handle for easy hang drop test, and a luer lock connector for insufflating the abdominal cavity

#### **Puncture Closure Devices** (Trocar Wound Closure)

Allows full closure of peritoneum and fascial layers through the trocar. Exchangeable through trocar cannula for easy port closure while maintaining pneumoperitoneum. The "J" shaped suture placement needle minimizes risk of organ and tissue injuries. Accommodates both braided and monofilament absorbable sutures, up to size 1.