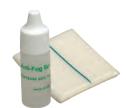

#### **Anti-Fog Kit**

Water-based solution reduces fogging of scopes. Includes adhesive backed sponge with radiopaque ribbon.

| Description                                                                                                                                                                                                                                                                                                                                                |                                       |                                                                                           |                                                                                            |                                                     | Qty Per Box                                                                                    | Catalog<br>Number                                                       |
|------------------------------------------------------------------------------------------------------------------------------------------------------------------------------------------------------------------------------------------------------------------------------------------------------------------------------------------------------------|---------------------------------------|-------------------------------------------------------------------------------------------|--------------------------------------------------------------------------------------------|-----------------------------------------------------|------------------------------------------------------------------------------------------------|-------------------------------------------------------------------------|
| Anti-Fog Kit                                                                                                                                                                                                                                                                                                                                               |                                       |                                                                                           |                                                                                            |                                                     |                                                                                                |                                                                         |
| 6cc anti-fog solution vial, sponge single                                                                                                                                                                                                                                                                                                                  | e-use, sterile                        |                                                                                           |                                                                                            |                                                     | 10/case 1/pkg                                                                                  | CD004                                                                   |
| Kittner Blunt Dissectors                                                                                                                                                                                                                                                                                                                                   |                                       |                                                                                           |                                                                                            |                                                     |                                                                                                |                                                                         |
| Single tip Kittner, 5mm x 40cm, single                                                                                                                                                                                                                                                                                                                     | use, sterile                          |                                                                                           |                                                                                            |                                                     | 5/case 1/pkg                                                                                   | CD801                                                                   |
| Dual tip Kittner, 5mm x 40cm, single-us                                                                                                                                                                                                                                                                                                                    | se, sterile                           |                                                                                           |                                                                                            |                                                     | 5/case 1/pkg                                                                                   | CD802                                                                   |
| Luer Port Cap                                                                                                                                                                                                                                                                                                                                              |                                       |                                                                                           |                                                                                            |                                                     |                                                                                                |                                                                         |
| Universal Luer Port Cap, non-sterile                                                                                                                                                                                                                                                                                                                       |                                       |                                                                                           |                                                                                            |                                                     | 5/case 1/pkg                                                                                   | CD203                                                                   |
| Puncture Closure Device (Trocar Wound                                                                                                                                                                                                                                                                                                                      | d Closure)                            |                                                                                           |                                                                                            |                                                     |                                                                                                |                                                                         |
| 10mm, single-use, sterile, Cannula 10-                                                                                                                                                                                                                                                                                                                     |                                       |                                                                                           |                                                                                            |                                                     | 10/case 1/pkg                                                                                  | PCD-10                                                                  |
| Pneumoperitoneum Insufflation Needle<br>and band indicator<br>Pneumoperitoneum Insufflation Needle<br>and band indicator                                                                                                                                                                                                                                   | 14 gauge, 1                           | 5cm, with stainles                                                                        |                                                                                            |                                                     |                                                                                                | 60-6050-00<br>60-6050-00                                                |
| and band indicator  Pneumoperitoneum Insufflation Needle                                                                                                                                                                                                                                                                                                   | 14 gauge, 1                           | 5cm, with stainles                                                                        |                                                                                            | Volume                                              |                                                                                                |                                                                         |
| and band indicator Pneumoperitoneum Insufflation Needle and band indicator  Description                                                                                                                                                                                                                                                                    |                                       |                                                                                           | s steel tip guard                                                                          | Volume                                              | 10/case 1/pkg                                                                                  | 60-6050-00<br>Catalog                                                   |
| and band indicator Pneumoperitoneum Insufflation Needle and band indicator  Description  Specimen Bags                                                                                                                                                                                                                                                     |                                       |                                                                                           | s steel tip guard                                                                          | Volume<br>120ml                                     | 10/case 1/pkg                                                                                  | 60-6050-00<br>Catalog                                                   |
| and band indicator Pneumoperitoneum Insufflation Needle and band indicator  Description                                                                                                                                                                                                                                                                    | Cannula                               | Diameter                                                                                  | s steel tip guard  Length                                                                  |                                                     | 10/case 1/pkg  Qty Per Box                                                                     | 60-6050-00<br>Catalog<br>Number                                         |
| and band indicator Pneumoperitoneum Insufflation Needle and band indicator  Description  Specimen Bags Attached Memory Wire Bag, Polymer                                                                                                                                                                                                                   | Cannula<br>5mm                        | Diameter 3in (7.62cm)                                                                     | s steel tip guard  Length  4 in (10.2cm)                                                   | 120ml                                               | 10/case 1/pkg  Qty Per Box  10/case 1/pkg                                                      | Catalog<br>Number                                                       |
| and band indicator Pneumoperitoneum Insufflation Needle and band indicator  Description  Specimen Bags Attached Memory Wire Bag, Polymer Independent Memory Wire Bag, Polymer                                                                                                                                                                              | Cannula 5mm 10mm                      | Diameter  3in (7.62cm)  3in (7.62cm)                                                      | Length  4 in (10.2cm) 6in (15.24cm)                                                        | 120ml<br>255ml                                      | 10/case 1/pkg  Qty Per Box  10/case 1/pkg 10/case 1/pkg                                        | Catalog<br>Number<br>SB534<br>SB836                                     |
| and band indicator Pneumoperitoneum Insufflation Needle and band indicator  Description  Specimen Bags Attached Memory Wire Bag, Polymer Independent Memory Wire Bag, Polymer Independent Memory Wire Bag, Polymer                                                                                                                                         | Cannula 5mm 10mm 10mm                 | Diameter  3in (7.62cm) 3in (7.62cm) 5in (12.7cm)                                          | Length  4 in (10.2cm) 6in (15.24cm) 7in (17.78cm)                                          | 120ml<br>255ml<br>680ml                             | Oty Per Box  10/case 1/pkg 10/case 1/pkg 10/case 1/pkg 10/case 1/pkg                           | Catalog<br>Number<br>SB534<br>SB836<br>SB857                            |
| and band indicator Pneumoperitoneum Insufflation Needle and band indicator  Description  Specimen Bags Attached Memory Wire Bag, Polymer Independent Memory Wire Bag, Polymer Independent Memory Wire Bag, Polymer Attached Memory Wire Bag, Polymer                                                                                                       | Cannula 5mm 10mm 10mm 10mm            | Diameter  3in (7.62cm) 3in (7.62cm) 5in (12.7cm) 3in (7.62cm)                             | Length  4 in (10.2cm) 6in (15.24cm) 7in (17.78cm) 6in (15.24cm)                            | 120ml<br>255ml<br>680ml<br>255ml                    | 10/case 1/pkg  Qty Per Box  10/case 1/pkg 10/case 1/pkg 10/case 1/pkg 5/case 1/pkg             | Catalog<br>Number<br>SB534<br>SB836<br>SB857<br>SB936                   |
| and band indicator Pneumoperitoneum Insufflation Needle and band indicator  Description  Specimen Bags Attached Memory Wire Bag, Polymer Independent Memory Wire Bag, Polymer Independent Memory Wire Bag, Polymer Attached Memory Wire Bag, Polymer Attached Memory Wire Bag, Polymer                                                                     | Cannula 5mm 10mm 10mm 10mm 10mm       | Diameter  3in (7.62cm) 3in (7.62cm) 5in (12.7cm) 3in (7.62cm) 5in (12.7cm)                | Length  4 in (10.2cm) 6in (15.24cm) 7in (17.78cm) 6in (15.24cm) 7in (17.78cm)              | 120ml<br>255ml<br>680ml<br>255ml<br>680ml           | Oty Per Box  10/case 1/pkg 10/case 1/pkg 10/case 1/pkg 10/case 1/pkg 5/case 1/pkg 5/case 1/pkg | Catalog<br>Number<br>SB534<br>SB836<br>SB857<br>SB936<br>SB957          |
| and band indicator Pneumoperitoneum Insufflation Needle and band indicator  Description  Specimen Bags Attached Memory Wire Bag, Polymer Independent Memory Wire Bag, Polymer Independent Memory Wire Bag, Polymer Attached Memory Wire Bag, Polymer | Cannula  5mm 10mm 10mm 10mm 10mm 10mm | Diameter  3in (7.62cm) 3in (7.62cm) 5in (12.7cm) 3in (7.62cm) 5in (12.7cm) 7.5in (19.1cm) | Length  4 in (10.2cm) 6in (15.24cm) 7in (17.78cm) 6in (15.24cm) 7in (17.78cm) 9in (22.9cm) | 120ml<br>255ml<br>680ml<br>255ml<br>680ml<br>1500ml | Qty Per Box  10/case 1/pkg 10/case 1/pkg 10/case 1/pkg 5/case 1/pkg 5/case 1/pkg 5/case 1/pkg  | Catalog<br>Number<br>SB534<br>SB836<br>SB857<br>SB936<br>SB957<br>SB979 |