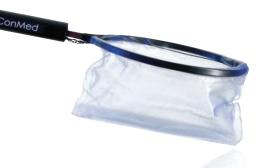

## **Disposable Laparoscopic Specimen Bags**

Self-opening, high-strength bags with introducer ensure safe specimen capture with easy, one-handed operation. Sterile, single use specimen containers are designed for use in retrieving specimens during endoscopic surgery. Supplied in a dispensing tube for ease of insertion through a 5, 10, or 12mm trocar cannula.

### **Unique Design**

Patented design provides comfortable ergonomics and can be deployed and manipulated with one hand. Large bags resist tearing, reducing the potential for cell migration.

## Easy to Use

Indicators on the introducer indicate the opening (top) of the bag for correct placement. Bags can be detached within abdominal cavity for later retrieval.

- Minimal insertion force enables smooth deployment
- Insert indicator ensures bag will be in proper position when deployed
- String with slip knot facilitates closure of the specimen bag
- Self-opening bag design provides easy and safe specimen capture
- High strength polyurethane bag material assures no leakage