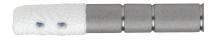

## **Kittner Blunt Dissectors**

Convenient, cost-effective packaging houses these sponge and blunt tip probes. Unique dual tip saves time and reduces costs. Non-absorbant radiopaque tip. 40cm length.