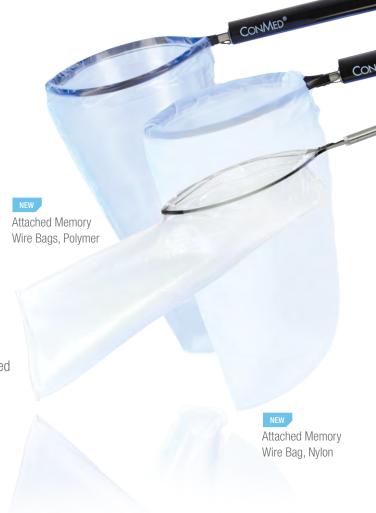

# **Detachable Laparoscopic Specimen Bags**

Detachable disposable specimen bags are supplied with an introducer and bag for ease of insertion through a 5, 10, or 12mm trocar cannula.

# **Independent Memory Wire Bags**

Disposable specimen bags with memory wire in a dispensing tube for ease of insertion through a standard 10, 11, or 12mm cannula.

Used to establish pneumoperitoneum prior to abdominal surgery.