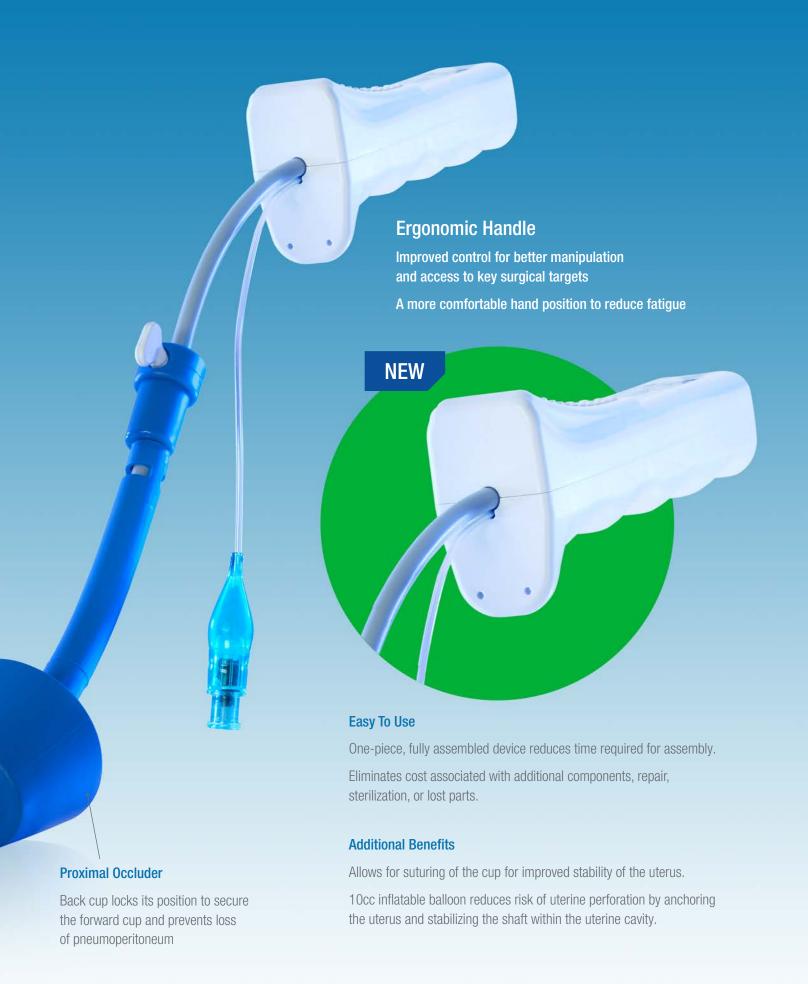

## VCare® Plus and VCare® DX Plus

New and enhanced VCare® uterine manipulator helps you deliver an even better surgical experience.

- Provides superior exposure and access to pelvic cavity
- Delineates vaginal fornices for easy identification of colpotomy plane
- Maintains pneumoperitoneum throughout the procedure

for better seating of the cervix

Harmonic compatible

525 French Road, Utica, NY 13502

**VCare® DX Plus** provides excellent control of the uterus without distention of vaginal fornices. Ideal for:

- Tubal Ligation
- Myomectomies
- Diagnostic Laparoscopy