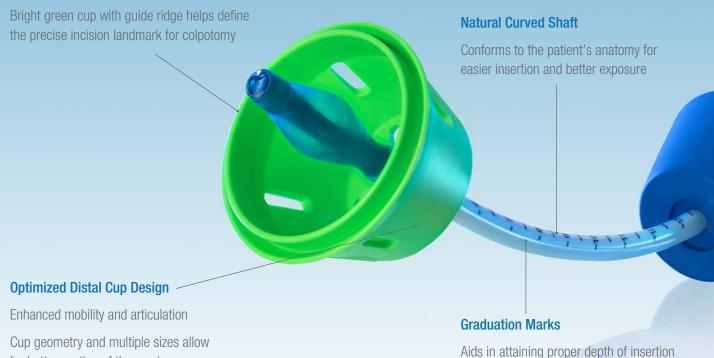

## VCare® Plus and VCare® DX Plus

New and enhanced VCare® uterine manipulator helps you deliver an even better surgical experience.

- Provides superior exposure and access to pelvic cavity
- Delineates vaginal fornices for easy identification of colpotomy plane
- Maintains pneumoperitoneum throughout the procedure

for better seating of the cervix

Harmonic compatible

525 French Road, Utica, NY 13502

**VCare® DX Plus** provides excellent control of the uterus without distention of vaginal fornices. Ideal for:

- Tubal Ligation
- Myomectomies
- Diagnostic Laparoscopy