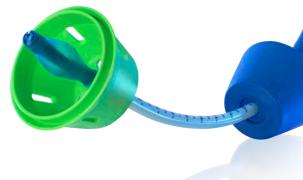

## VCare® Plus and VCare® DX Plus

New and enhanced VCare® uterine manipulator helps you deliver an even better surgical experience.

- Provides superior exposure and access to pelvic cavity
- Delineates vaginal fornices for easy identification of colpotomy plane
- Maintains pneumoperitoneum throughout the procedure

for better seating of the cervix

Harmonic compatible

525 French Road, Utica, NY 13502

**VCare® DX Plus** provides excellent control of the uterus without distention of vaginal fornices. Ideal for:

- Tubal Ligation
- Myomectomies
- Diagnostic Laparoscopy