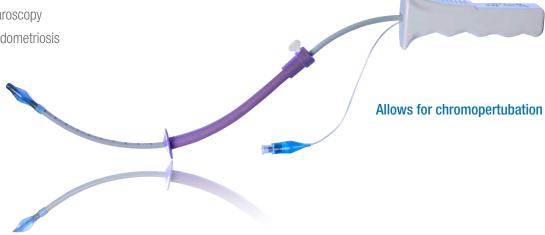

for better seating of the cervix

Harmonic compatible

525 French Road, Utica, NY 13502

**VCare® DX Plus** provides excellent control of the uterus without distention of vaginal fornices. Ideal for:

- Tubal Ligation
- Myomectomies
- Diagnostic Laparoscopy