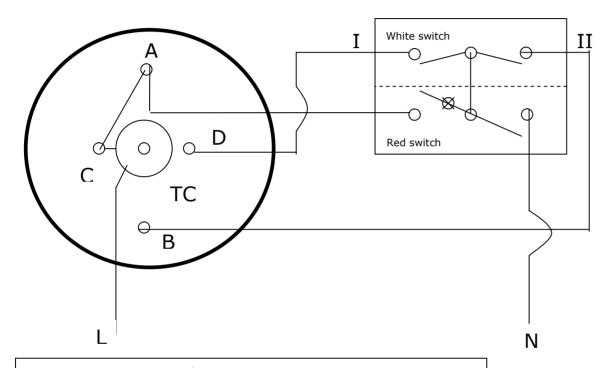

Looking down into the machine at switch with element on left hand side of the switch

A - B = steam element setting II wider spacing

C - D = Coffee element setting I Narrow spacing

TC = Thermal cut-out/fuse

## Current switch with black body and surround

Looking down into the machine at switch with element on left hand side of the switch

A - B = steam element setting II wider spacing

C - D = Coffee element setting I Narrow spacing

TC = Thermal cut-out/fuse

Neon/resistor
■
Neon/resistor
Neon/resistor
■
Neon/resistor
■
Neon/resistor
■
Neon/resistor
■
Neon/resistor
■
Neon/resistor
■
Neon/resistor
Neon/resistor
■
Neon/resi