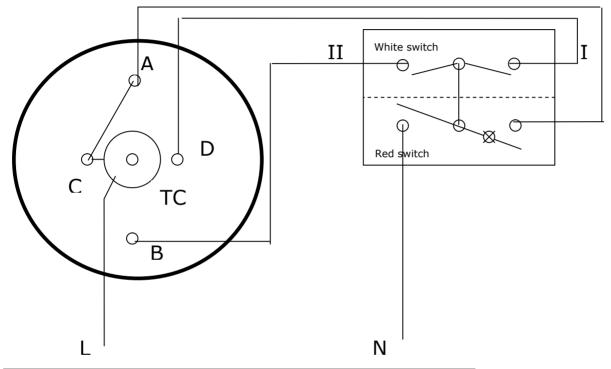

Looking down into the machine at switch with element on left hand side of the switch

A - B = steam element setting II wider spacing

C - D = Coffee element setting I Narrow spacing

TC = Thermal cut-out/fuse

## Current switch with black body and surround

Looking down into the machine at switch with element on left hand side of the switch

A - B = steam element setting II wider spacing

C - D = Coffee element setting I Narrow spacing

TC = Thermal cut-out/fuse

Neon/resistor
■
Neon/resistor
Neon/resistor
■
Neon/resistor
■
Neon/resistor
■
Neon/resistor
■
Neon/resistor
■
Neon/resistor
■
Neon/resistor
Neon/resistor
■
Neon/resi