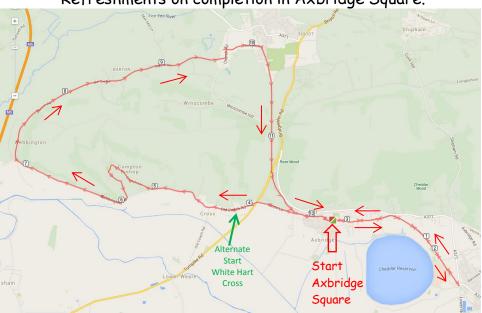

## **ADULTS** Route

....and older children (under 12 to be accompanied by an adult). Ride of approx. 10 miles. Estimated time 1hr to 1  $\frac{1}{2}$ hrs. Will include all bikers riding together down Cross Lane and across A38. Stewards to assist crossing.

Refreshments on completion in Axbridge Square.

Registration not required but will help our planning if you could email <a href="mailto:coffinlane@gmail.com">coffinlane@gmail.com</a> to say you are coming, or phone 01934 732581 and leave a message