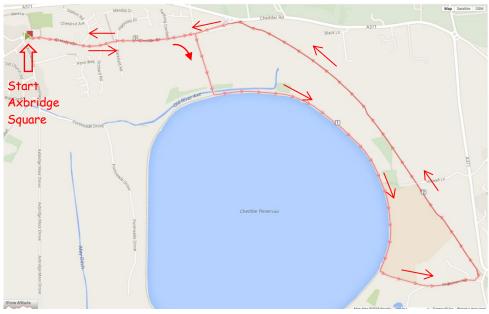

## CHILDREN's Route

..or those who want a short ride.

Short ride mainly off road for children. Approx. 2 miles. We will have stewards to show way and ensure safety. Refreshments and lucky dip on return to Axbridge Square.

All children to be accompanied by an adult.

Registration not required but will help our planning if you could email <a href="mailto:coffinlane@gmail.com">coffinlane@gmail.com</a> to say you are coming, or phone 01934 732581 and leave a message