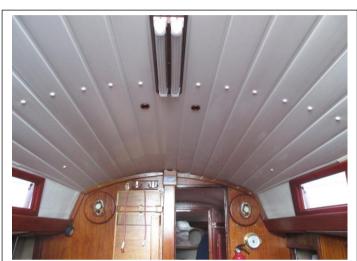

**Hull** stripped back to gel coat (2016) – recoated with 2 coats **International Gelshield 200**, 2 coats **Primocon** and re-**anti-fouled**. Recent extensive **upgrading of the galley** and the **toilet** compartment. In the cockpit, twin **Lewmar 40** and **16** winches. **NASA Depth/Log / Wind**. Compass. Anchors, 40m chain, warps fenders etc. Stern boarding ladder. Sprayhood with s/s grab rail.