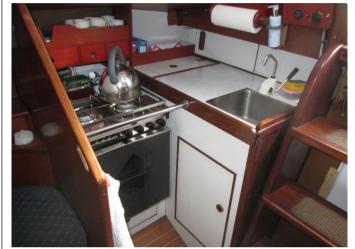

**Hull** stripped back to gel coat (2016) – recoated with 2 coats **International Gelshield 200**, 2 coats **Primocon** and re-**anti-fouled**. Recent extensive **upgrading of the galley** and the **toilet** compartment. In the cockpit, twin **Lewmar 40** and **16** winches. **NASA Depth/Log / Wind**. Compass. Anchors, 40m chain, warps fenders etc. Stern boarding ladder. Sprayhood with s/s grab rail.