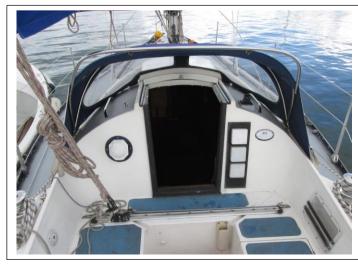

**Hull** stripped back to gel coat (2016) – recoated with 2 coats **International Gelshield 200**, 2 coats **Primocon** and re-**anti-fouled**. Recent extensive **upgrading of the galley** and the **toilet** compartment. In the cockpit, twin **Lewmar 40** and **16** winches. **NASA Depth/Log / Wind**. Compass. Anchors, 40m chain, warps fenders etc. Stern boarding ladder. Sprayhood with s/s grab rail.