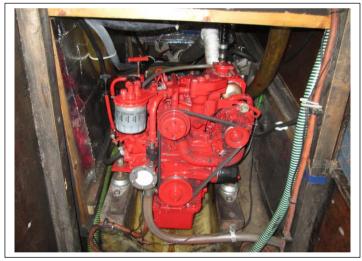

## **'AZIANA'** (1981)

**& PYE.** Excellent sea boat with standing room and good accommodation (6 berths). Comfortable and safe. Carefully maintained by the present owner who has been improving the specification of the yacht over the past 10 years, starting with the installation (in 2007) of a **BETA 16** inboard diesel (only 220 hrs running since new) annually winterised and serviced. New **Cutlass bearing and shaft**. New **Manecraft deep sea seal** (2015). New **rudder bearings** (2015).