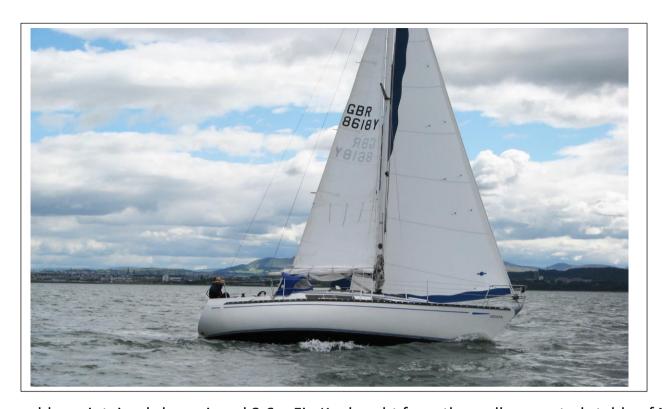

## FOR SALE - SEAMASTER 925

## **'AZIANA'** (1981)

**& PYE.** Excellent sea boat with standing room and good accommodation (6 berths). Comfortable and safe. Carefully maintained by the present owner who has been improving the specification of the yacht over the past 10 years, starting with the installation (in 2007) of a **BETA 16** inboard diesel (only 220 hrs running since new) annually winterised and serviced. New **Cutlass bearing and shaft**. New **Manecraft deep sea seal** (2015). New **rudder bearings** (2015).