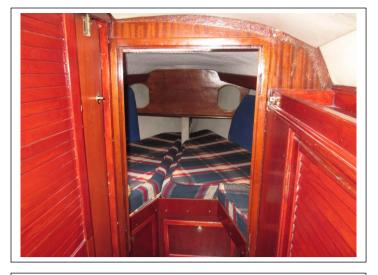

## **'AZIANA'** (1981)

**& PYE.** Excellent sea boat with standing room and good accommodation (6 berths). Comfortable and safe. Carefully maintained by the present owner who has been improving the specification of the yacht over the past 10 years, starting with the installation (in 2007) of a **BETA 16** inboard diesel (only 220 hrs running since new) annually winterised and serviced. New **Cutlass bearing and shaft**. New **Manecraft deep sea seal** (2015). New **rudder bearings** (2015).