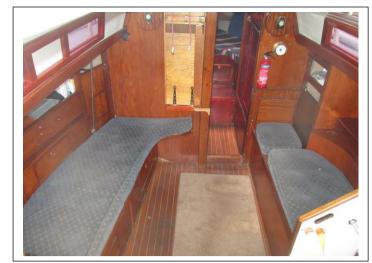

## **'AZIANA'** (1981)

**& PYE.** Excellent sea boat with standing room and good accommodation (6 berths). Comfortable and safe. Carefully maintained by the present owner who has been improving the specification of the yacht over the past 10 years, starting with the installation (in 2007) of a **BETA 16** inboard diesel (only 220 hrs running since new) annually winterised and serviced. New **Cutlass bearing and shaft**. New **Manecraft deep sea seal** (2015). New **rudder bearings** (2015).