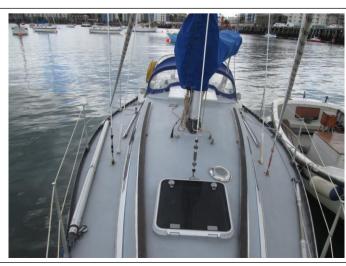

**Hull** stripped back to gel coat (2016) – recoated with 2 coats **International Gelshield 200**, 2 coats **Primocon** and re-**anti-fouled**. Recent extensive **upgrading of the galley** and the **toilet** compartment. In the cockpit, twin **Lewmar 40** and **16** winches. **NASA Depth/Log / Wind**. Compass. Anchors, 40m chain, warps fenders etc. Stern boarding ladder. Sprayhood with s/s grab rail.