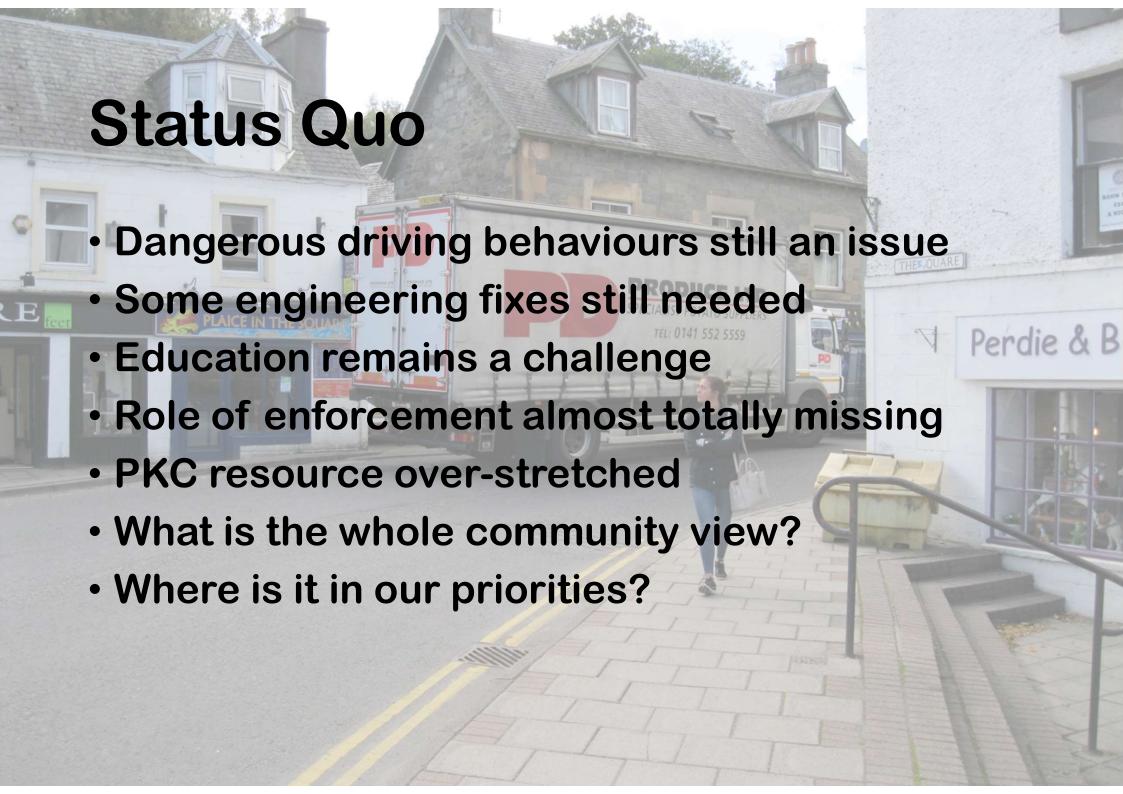

| Crash barrier                | Bolfracks, Aberfeldy                                    | A827        | NSL          | G         | 1        |      |