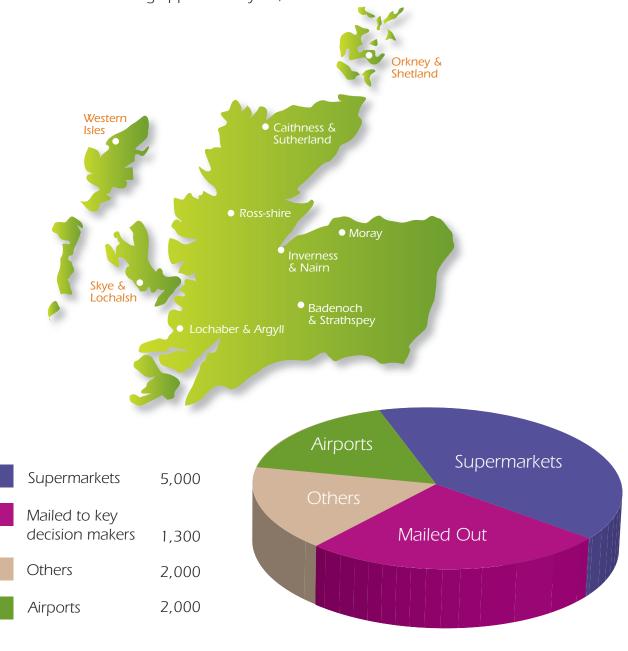

## **THEDISTRIBUTION**

10,300 copies of Highland life are distributed throughout the Highlands each month – via Supermarkets, Health Clubs, Retail Outlets, Hotels, Airports, Golf Clubs and mailed directly to key business personnel throughout the area – each edition reaching approximately 30,000 readers.