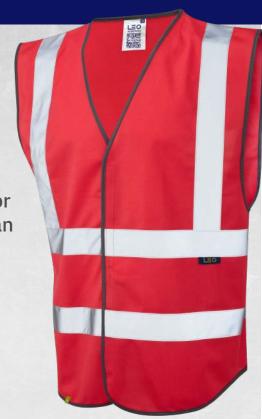

## **PILTON**

**SINGLE COLOUR REFLECTIVE WAISTCOAT (NON ISO 20471)** CODE: W05-RD-LEO

## WHY THE PILTON?

With 13 colour combinations, the Pilton is a great solution for representing a company's brand or multiple wearer job-roles within an organisation, where conformance to ISO 20471 is not required. Perfect for use at sporting occasions or festivals.

## **FEATURES**

- > Recycled knitted polyester
- > Grey trim
- > Velcro fastener
- > Scooped sides allowing pocket access
- > 2 front bellowed multi-functional storage pockets

Warning - These garments are sold for wearer identificati are not sold as a safety aid, they do not meet ISO 20471