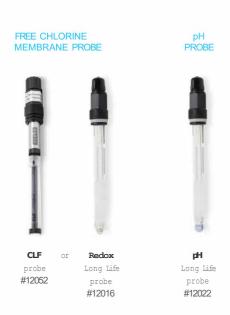

### ASIN AOUA®Home

The top-class high precision pool water management system combining traditional, for years approved, disinfection technology with precise measuring by FREE Chlorine Membrane Probe, digital intelligence, smart system integration and ASEKO Web Services. Chlorine disinfection with precise pH management boosted by dosing of Algaecide and Flocculating aid assure the crystal-clear water of your pool by use of the lowest necessary amount of chemical aids.