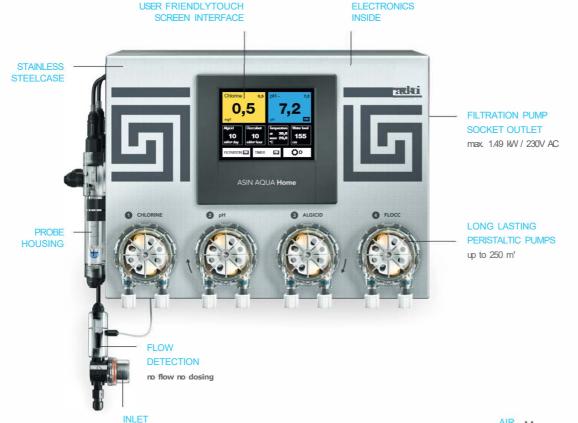

### ASIN AOUA®Home

The top-class high precision pool water management system combining traditional, for years approved, disinfection technology with precise measuring by FREE Chlorine Membrane Probe, digital intelligence, smart system integration and ASEKO Web Services. Chlorine disinfection with precise pH management boosted by dosing of Algaecide and Flocculating aid assure the crystal-clear water of your pool by use of the lowest necessary amount of chemical aids.

48cm

Whirlpool & Pool max. Volume

250 m<sup>3</sup>

Dosing pump power

60 ml/min. / max 1 bar

Dosing pump power of FLOC+C

10 ml/min./ max 1 bar

Output relay contacts

Max230V/1A

potential free relay

Filter pump supply

1,49 kW/230V AC

Operating temperature

+5 to +40°C

Weight

6,2 kg