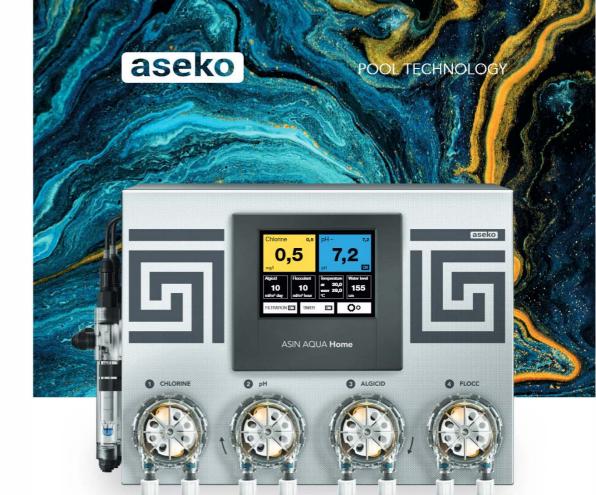

### ASIN AOUA®Home

The top-class high precision pool water management system combining traditional, for years approved, disinfection technology with precise measuring by FREE Chlorine Membrane Probe, digital intelligence, smart system integration and ASEKO Web Services. Chlorine disinfection with precise pH management boosted by dosing of Algaecide and Flocculating aid assure the crystal-clear water of your pool by use of the lowest necessary amount of chemical aids.

# **ASIN AOUA®**Home

**RELAX & SPABAD** 

relaxospabad.se

LAN connector

for acces to:

iPool LIVE

10

**ASEKO** Web

## **ASIN AOUA<sup>®</sup> Home**

PRECISE