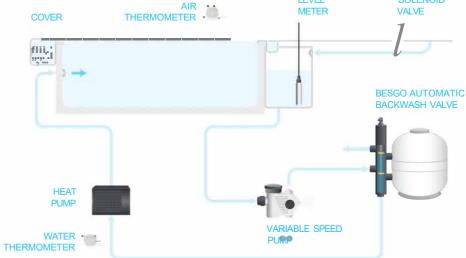

## POOL TECHNOLOGY MANAGEMENT

**LEVEL** 

## POOL WATER TREATMENT

CHLORIIM

pH t&dliiH

**ALGICIJD** 

FLOC{)C

**FILTER** 

HIGH BRIGHTNES