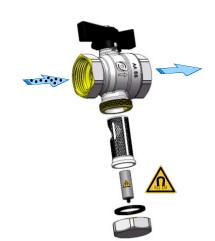

### **OPTIONAL**

Magnet 12.000 GAUSS · for both sizes

<sup>\*</sup> filter diameter holes

## **COMPONENTS**

3/4" with magnet

| N° | COMPONENT            | MATERIAL                                                    |
|----|----------------------|-------------------------------------------------------------|
| 1  | Screw handle locking | Steel Fe-50                                                 |
| 2  | Stem                 | Brass CW614N                                                |
| 3  | Handle               | Aluminium black painted                                     |
| 4  | 0-ring handle x2     | EPDM 70N01C                                                 |
| 5  | Valve body           | Brass CW617N, nickel-plated                                 |
| 6  | Gasket plug          | EPDM 70N01C                                                 |
| 7  | Plug                 | Brass CW617N, nickel-plated                                 |
| 8  | Coupling             | Brass CW617N, nickel-plated                                 |
| 9  | Ball gasket x2       | P.T.F.E.                                                    |
| 10 | Ball                 | Brass CW617N, chrome-plated                                 |
| 11 | Filter               | Stainless steel wire mesh + nylon reinforced with glass 30% |
| 12 | Magnet               | Neodymium + plastic                                         |

### **TECHNICAL DATA**

| SIZE                     | 3/4"         | 1"   |  |
|--------------------------|--------------|------|--|
| DN                       | DN15         | DN20 |  |
| Working temperature      | -20÷90 °C    |      |  |
| Max. pressure            | PN 30        |      |  |
| Wire mesh diameter holes | 0,6 mm       |      |  |
| Magnet                   | 12.000 GAUSS |      |  |