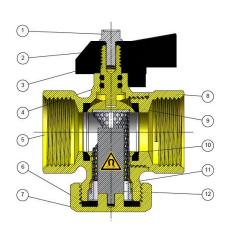

## **COMPONENTS**

3/4" with magnet

| N° | COMPONENT            | MATERIAL                                                    |
|----|----------------------|-------------------------------------------------------------|
| 1  | Screw handle locking | Steel Fe-50                                                 |
| 2  | Stem                 | Brass CW614N                                                |
| 3  | Handle               | Aluminium black painted                                     |
| 4  | 0-ring handle x2     | EPDM 70N01C                                                 |
| 5  | Valve body           | Brass CW617N, nickel-plated                                 |
| 6  | Gasket plug          | EPDM 70N01C                                                 |
| 7  | Plug                 | Brass CW617N, nickel-plated                                 |
| 8  | Coupling             | Brass CW617N, nickel-plated                                 |
| 9  | Ball gasket x2       | P.T.F.E.                                                    |
| 10 | Ball                 | Brass CW617N, chrome-plated                                 |
| 11 | Filter               | Stainless steel wire mesh + nylon reinforced with glass 30% |
| 12 | Magnet               | Neodymium + plastic                                         |