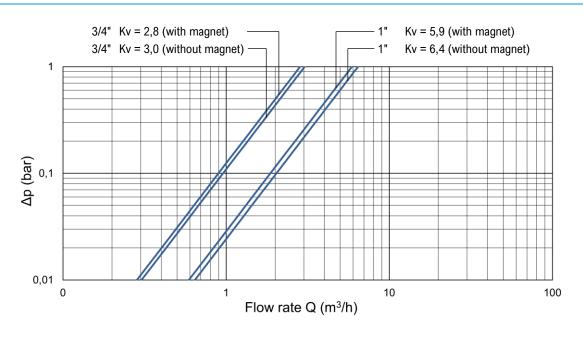

|
| 10 | Ball                 | Brass CW617N, chrome-plated                                 |
| 11 | Filter               | Stainless steel wire mesh + nylon reinforced with glass 30% |
| 12 | Magnet               | Neodymium + plastic                                         |



# TUTTO: VALVULA ESFERA CON FILTRO Y MAGNET

### **TECHNICAL DATA**



| SIZE                     | 3/4"         | 1"   |  |
|--------------------------|--------------|------|--|
| DN                       | DN15         | DN20 |  |
| Working temperature      | -20÷90 °C    |      |  |
| Max. pressure            | PN 30        |      |  |
| Wire mesh diameter holes | 0,6 mm       |      |  |
| Magnet                   | 12.000 GAUSS |      |  |

## PRESSURE DROPS DIAGRAM