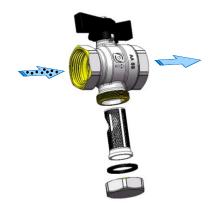

# **TUTTO: VALVULA ESFERA CON FILTRO Y MAGNET**

### **APLICACION**

- Heating and cooling systems
- ☐ It combines the fluid interception of a classic ball valve with the impurity filtration function (rust, sand, processing residues, ferrous particles)
- ☐ Filtration with a simple wire mesh or with an additional magnet
- ☐ Low costs because it integrates the function of 2 ball valves and 1 Y filter
- ☐ Compact solution and minimal dimensions
- ☐ Cleaning or replacing the filter is quick and without fluid leakage

## **COMPONENTS**

3/4" with magnet

| N° | COMPONENT            | MATERIAL                                                    |
|----|----------------------|-------------------------------------------------------------|
| 1  | Screw handle locking | Steel Fe-50                                                 |
| 2  | Stem                 | Brass CW614N                                                |
| 3  | Handle               | Aluminium black painted                                     |
| 4  | 0-ring handle x2     | EPDM 70N01C                                                 |
| 5  | Valve body           | Brass CW617N, nickel-plated                                 |
| 6  | Gasket plug          | EPDM 70N01C                                                 |
| 7  | Plug                 | Brass CW617N, nickel-plated                                 |
| 8  | Coupling             | Brass CW617N, nickel-plated                                 |
| 9  | Ball gasket x2       | P.T.F.E.                                                    |
| 10 | Ball                 | Brass CW617N, chrome-plated                                 |
| 11 | Filter               | Stainless steel wire mesh + nylon reinforced with glass 30% |
| 12 | Magnet               | Neodymium + plastic                                         |