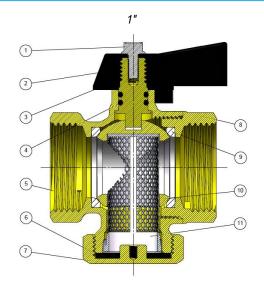

### **CONFIGURATIONS**

| SIZE |  | CONNECTIONS | DN   | WIRE MESH * | * | <b>\$</b> |
|------|--|-------------|------|-------------|---|-----------|
| 3/4" |  | G 3/4" F    | DN15 | 0,6 mm      | 8 | 6         |
| 1"   |  | G 1" F      | DN20 | 0,6 mm      | 6 | 6         |

## **COMPONENTS**

3/4" with magnet

| N° | COMPONENT            | MATERIAL                                                    |
|----|----------------------|-------------------------------------------------------------|
| 1  | Screw handle locking | Steel Fe-50                                                 |
| 2  | Stem                 | Brass CW614N                                                |
| 3  | Handle               | Aluminium black painted                                     |
| 4  | 0-ring handle x2     | EPDM 70N01C                                                 |
| 5  | Valve body           | Brass CW617N, nickel-plated                                 |
| 6  | Gasket plug          | EPDM 70N01C                                                 |
| 7  | Plug                 | Brass CW617N, nickel-plated                                 |
| 8  | Coupling             | Brass CW617N, nickel-plated                                 |
| 9  | Ball gasket x2       | P.T.F.E.                                                    |
| 10 | Ball                 | Brass CW617N, chrome-plated                                 |
| 11 | Filter               | Stainless steel wire mesh + nylon reinforced with glass 30% |
| 12 | Magnet               | Neodymium + plastic                                         |