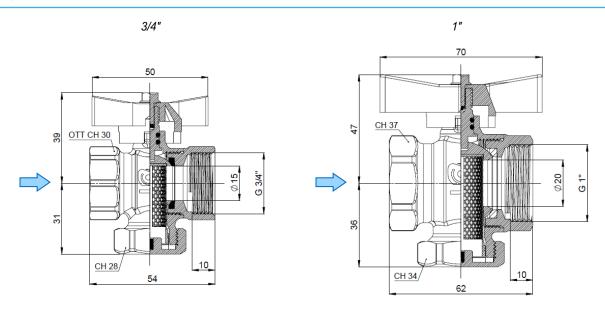

### **CONFIGURATIONS**

| SIZE |  | CONNECTIONS | DN   | WIRE MESH * | * | <b>\$</b> |
|------|--|-------------|------|-------------|---|-----------|
| 3/4" |  | G 3/4" F    | DN15 | 0,6 mm      | 8 | 6         |
| 1"   |  | G 1" F      | DN20 | 0,6 mm      | 6 | 6         |

## **COMPONENTS**

3/4" with magnet

| N° | COMPONENT            | MATERIAL                                                    |
|----|----------------------|-------------------------------------------------------------|
| 1  | Screw handle locking | Steel Fe-50                                                 |
| 2  | Stem                 | Brass CW614N                                                |
| 3  | Handle               | Aluminium black painted                                     |
| 4  | 0-ring handle x2     | EPDM 70N01C                                                 |
| 5  | Valve body           | Brass CW617N, nickel-plated                                 |
| 6  | Gasket plug          | EPDM 70N01C                                                 |
| 7  | Plug                 | Brass CW617N, nickel-plated                                 |
| 8  | Coupling             | Brass CW617N, nickel-plated                                 |
| 9  | Ball gasket x2       | P.T.F.E.                                                    |
| 10 | Ball                 | Brass CW617N, chrome-plated                                 |
| 11 | Filter               | Stainless steel wire mesh + nylon reinforced with glass 30% |
| 12 | Magnet               | Neodymium + plastic                                         |

### **TECHNICAL DATA**

| SIZE                     | 3/4"         | 1"   |  |
|--------------------------|--------------|------|--|
| DN                       | DN15         | DN20 |  |
| Working temperature      | -20÷90 °C    |      |  |
| Max. pressure            | PN 30        |      |  |
| Wire mesh diameter holes | 0,6 mm       |      |  |
| Magnet                   | 12.000 GAUSS |      |  |