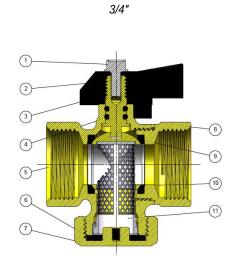

## **COMPONENTS**

3/4" with magnet

| N° | COMPONENT            | MATERIAL                                                    |
|----|----------------------|-------------------------------------------------------------|
| 1  | Screw handle locking | Steel Fe-50                                                 |
| 2  | Stem                 | Brass CW614N                                                |
| 3  | Handle               | Aluminium black painted                                     |
| 4  | 0-ring handle x2     | EPDM 70N01C                                                 |
| 5  | Valve body           | Brass CW617N, nickel-plated                                 |
| 6  | Gasket plug          | EPDM 70N01C                                                 |
| 7  | Plug                 | Brass CW617N, nickel-plated                                 |
| 8  | Coupling             | Brass CW617N, nickel-plated                                 |
| 9  | Ball gasket x2       | P.T.F.E.                                                    |
| 10 | Ball                 | Brass CW617N, chrome-plated                                 |
| 11 | Filter               | Stainless steel wire mesh + nylon reinforced with glass 30% |
| 12 | Magnet               | Neodymium + plastic                                         |