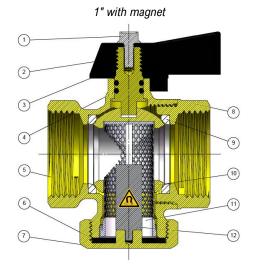

### **CONFIGURATIONS**

| SIZE |  | CONNECTIONS | DN   | WIRE MESH * | * | <b>\$</b> |
|------|--|-------------|------|-------------|---|-----------|
| 3/4" |  | G 3/4" F    | DN15 | 0,6 mm      | 8 | 6         |
| 1"   |  | G 1" F      | DN20 | 0,6 mm      | 6 | 6         |

### **OPTIONAL**

Magnet 12.000 GAUSS · for both sizes

<sup>\*</sup> filter diameter holes

## **COMPONENTS**

3/4" with magnet

| N° | COMPONENT            | MATERIAL                                                    |
|----|----------------------|-------------------------------------------------------------|
| 1  | Screw handle locking | Steel Fe-50                                                 |
| 2  | Stem                 | Brass CW614N                                                |
| 3  | Handle               | Aluminium black painted                                     |
| 4  | 0-ring handle x2     | EPDM 70N01C                                                 |
| 5  | Valve body           | Brass CW617N, nickel-plated                                 |
| 6  | Gasket plug          | EPDM 70N01C                                                 |
| 7  | Plug                 | Brass CW617N, nickel-plated                                 |
| 8  | Coupling             | Brass CW617N, nickel-plated                                 |
| 9  | Ball gasket x2       | P.T.F.E.                                                    |
| 10 | Ball                 | Brass CW617N, chrome-plated                                 |
| 11 | Filter               | Stainless steel wire mesh + nylon reinforced with glass 30% |
| 12 | Magnet               | Neodymium + plastic                                         |