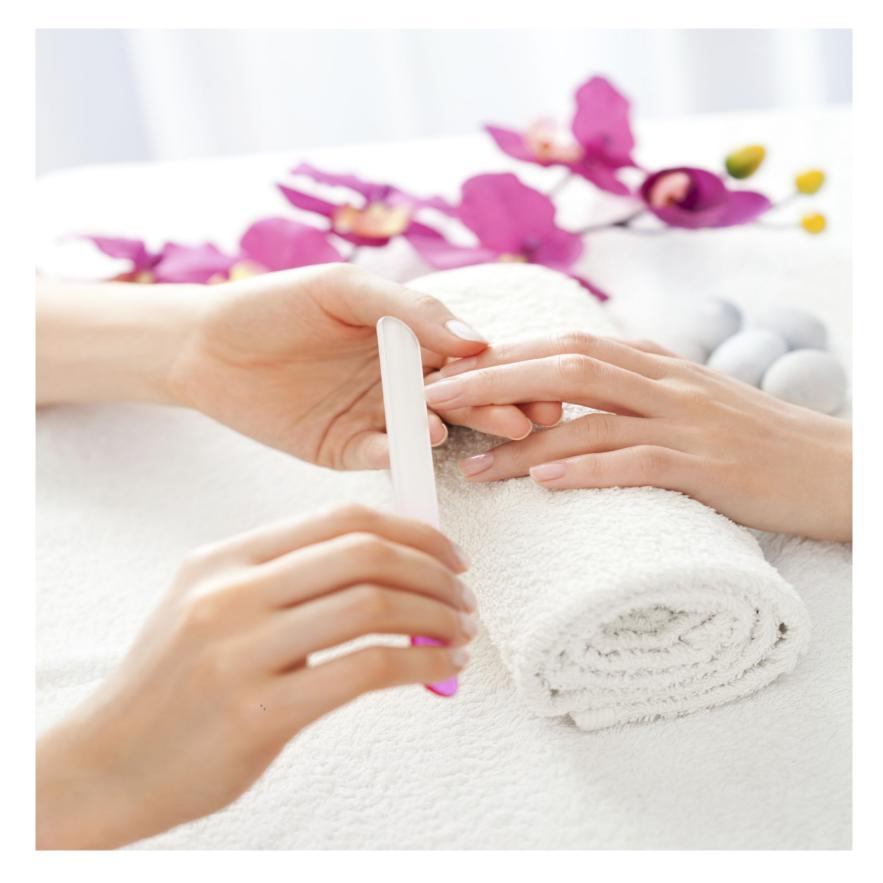

# Hards & Feet

| Manicure File, cuticle work, hand massage and paint.                                                      | £35.00 |
|-----------------------------------------------------------------------------------------------------------|--------|
| Luxury Manicure File, cuticle work, paraffin wax/mask, massage and paint.                                 | £40.00 |
| Pedicure File, cuticle work, hard skin removal, exfoliation, massage and paint.                           | £40.00 |
| Luxury Pedicure File, cuticle work, hard skin removal, exfoliation, paraffin wax/mask, massage and paint. | £45.00 |

Nail shape and paint Nail tidy for fingers or toes with a professional finish

£20.00

| Gel manicure                        | £35.00 |
|-------------------------------------|--------|
| Gel pedicure                        | £40.00 |
| Gel removal & rehydration           | £15.00 |
| Gel removal & reapplication - Hands | £43.00 |
| Gel removal & reapplication - Feet  | £45.00 |