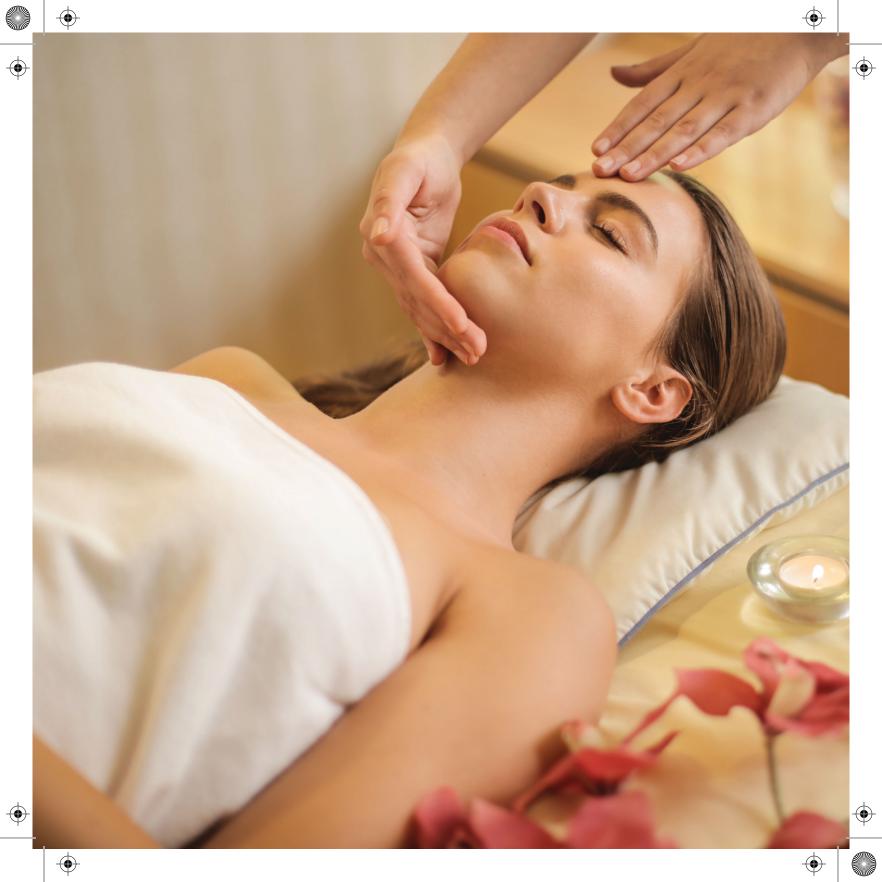

#### Dermalogica - Pro-skin 30

Designed for people who want results now!

This facial includes double cleanse, exfoliation, mask and moisturise. All using prescribed products chosen exclusively for you for immediate and lasting results.

#### Dermalogica - Pro-skin 60

Your skin needs will be met using prescribed products just for you, using our Dermalogica Ultra Calm, Active Clearing or Age Smart product ranges.

This facial includes a skin consultation, double cleanse, exfoliation, massage, mask and moisturise. Enjoy the best skin you've ever had!

#### **Dermalogica Back Facial**

Designed to deeply cleanse those hard to reach places. An exfoliation, mask and moisturise is carried with a leg massage whilst the mask is working it's magic.

It's the treatment you never knew you needed...