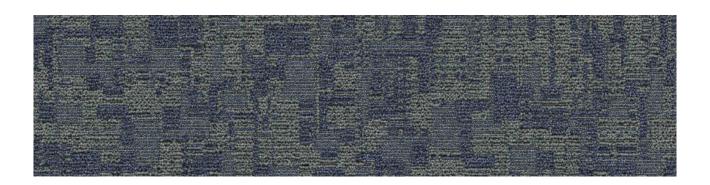

## PRODUCT ONITIS

9.84"X39.37" | PET

Solution Dyed PET Patterned Loop Carpet Tile with Vinyl backing

## **TECHNICAL DATA**

NAME: Onitis

DESCRIPTION: Solution Dyed PET Patterned Loop

Carpet Tile with Vinyl backing

CODE: SHO.ON

SERIES: Fathom Shoal Carpet Plank

SIZE: 9.84"X39.37"

FAMILY: Soft Surface Products LOOK: Random Pattern

TYPOLOGY: PET TYPE OF PIECE: PET COLORS: Blue, Green