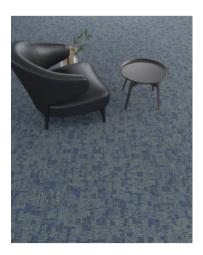

## PRODUCT ONITIS

9.84"X39.37" | PET



Solution Dyed PET Patterned Loop Carpet Tile with Vinyl backing



## **ROOM SCENES**





## **TECHNICAL DATA**

NAME: Onitis

DESCRIPTION: Solution Dyed PET Patterned Loop

Carpet Tile with Vinyl backing

CODE: SHO.ON

SERIES: Fathom Shoal Carpet Plank

SIZE: 9.84"X39.37"

FAMILY: Soft Surface Products LOOK: Random Pattern

TYPOLOGY: PET TYPE OF PIECE: PET COLORS: Blue, Green



## **PACKING**

|              |              | BOX |      |    | PALLET |      |      |
|--------------|--------------|-----|------|----|--------|------|------|
| Size         | Product type | pcs | sqft | lb | boxes  | sqft | lb   |
| 9.84"X39.37" | PET          | 20  | 0    | 40 | 36     | 0    | 1440 |

**NOTES** The packaging values of this product in yards are: 5.98 sqyd/box and 215.28 sqyd/pallet.

**WARNING** The information contained in this packing list is for guidance only, the contents