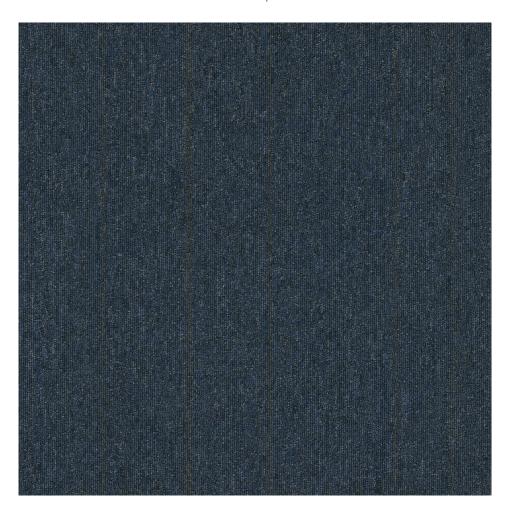

# PRODUCT KALDERA SPUR

24"x24" | PET

Solution Dyed PET Patterned Loop Carpet Tile with Vinyl backing

#### **TECHNICAL DATA**

NAME: Kaldera Spur

NEW

DESCRIPTION: Solution Dyed PET Patterned Loop

Carpet Tile with Vinyl backing

CODE: JAR.SP

SERIES: Kaldera Jarvis Carpet Tile

SIZE: 24"x24"

FAMILY: Soft Surface Products

LOOK: Linear

TYPOLOGY: PET TYPE OF PIECE: PET COLORS: Blue