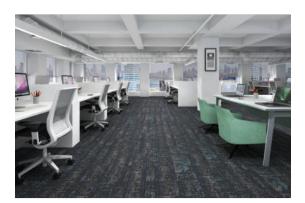

## PRODUCT CHAMELION

9.84"X39.37" | PET



Solution Dyed PET Patterned Loop Carpet Tile with Vinyl backing



## **ROOM SCENES**





## **TECHNICAL DATA**

NAME: Chamelion

NEW

DESCRIPTION: Solution Dyed PET Patterned Loop

Carpet Tile with Vinyl backing

CODE: STUF.CH

SERIES: Studio 44 Funk Carpet Plank

SIZE: 9.84"X39.37"

FAMILY: Soft Surface Products LOOK: Random Pattern

TYPOLOGY: PET TYPE OF PIECE: PET COLORS: Blue, Dark Gray



## **PACKING**

|              |              | BOX |      |    | PALLET |      |      |
|--------------|--------------|-----|------|----|--------|------|------|
| Size         | Product type | pcs | sqft | lb | boxes  | sqft | lb   |
| 9.84"X39.37" | PET          | 20  | 0    | 40 | 36     | 0    | 1440 |

**NOTES** The packaging values of this product in yards are: 5.98 sqyd/box and 215.28 sqyd/pallet.

**WARNING** The information contained in this packing list is for guidance only