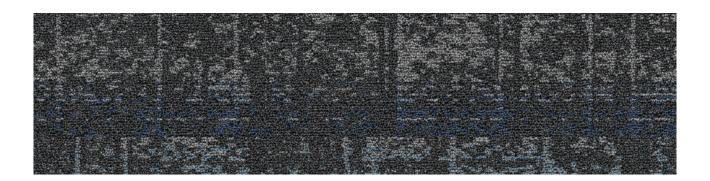

## PRODUCT CHAMELION

9.84"X39.37" | PET

Solution Dyed PET Patterned Loop Carpet Tile with Vinyl backing

## **TECHNICAL DATA**

NAME: Chamelion

NEW

DESCRIPTION: Solution Dyed PET Patterned Loop

Carpet Tile with Vinyl backing

CODE: STUF.CH

SERIES: Studio 44 Funk Carpet Plank

SIZE: 9.84"X39.37"

FAMILY: Soft Surface Products LOOK: Random Pattern

TYPOLOGY: PET TYPE OF PIECE: PET COLORS: Blue, Dark Gray