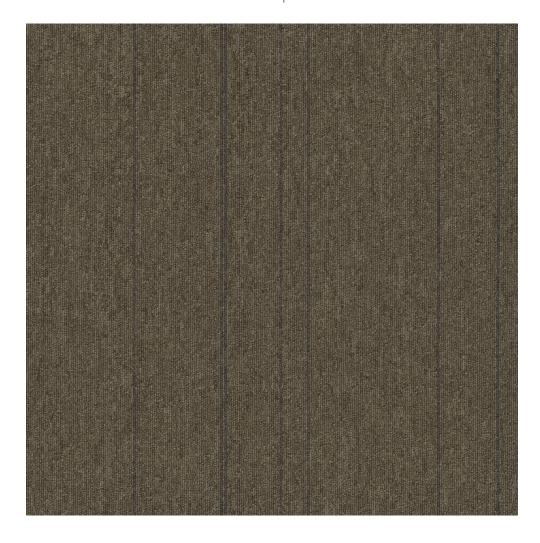

## PRODUCT KALDERA AKUTAN

24"x24" | PET

## **GRAPHIC VARIETY**

## **TECHNICAL DATA**

NAME: Kaldera Akutan

NEW

CODE: JAR.AK

SERIES: Kaldera Jarvis Carpet Tile

SIZE: 24"x24"

FAMILY: Soft Surface Products

LOOK: Linear

TYPOLOGY: PET TYPE OF PIECE: PET COLORS: Brown