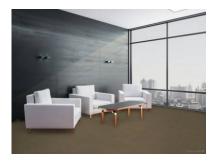

## PRODUCT KALDERA AKUTAN

24"x24" | PET

## **GRAPHIC VARIETY**

## **TECHNICAL DATA**

NAME: Kaldera Akutan

NEW

CODE: JAR.AK

SERIES: Kaldera Jarvis Carpet Tile

SIZE: 24"x24"

FAMILY: Soft Surface Products

LOOK: Linear

TYPOLOGY: PET TYPE OF PIECE: PET COLORS: Brown