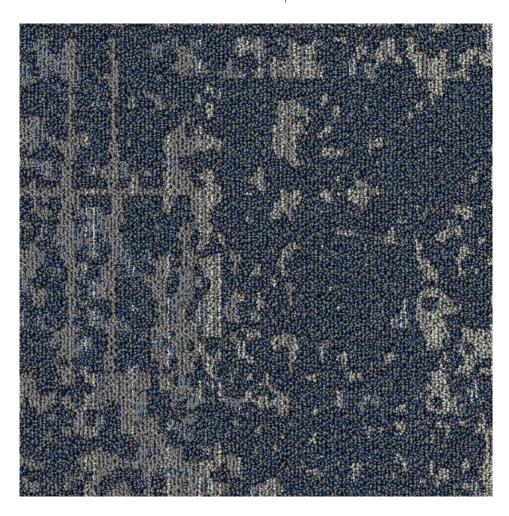

## PRODUCT STILL WATER

19.69"X19.69" | PET

Solution Dyed PET Patterned Loop Carpet Tile with Vinyl backing

## **TECHNICAL DATA**

NAME: Still Water

NEW

DESCRIPTION: Solution Dyed PET Patterned Loop

Carpet Tile with Vinyl backing

CODE: STUS.ST

SERIES: Studio 44 Soul Carpet Tile

SIZE: 19.69"X19.69"

FAMILY: Soft Surface Products LOOK: Random Pattern

TYPOLOGY: PET TYPE OF PIECE: PET

COLORS: Blue, Gray, Steel Gray