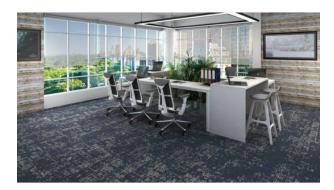

## PRODUCT STILL WATER

19.69"X19.69" | PET



Solution Dyed PET Patterned Loop Carpet Tile with Vinyl backing



## **ROOM SCENES**





## **TECHNICAL DATA**

NAME: Still Water

NEW

DESCRIPTION: Solution Dyed PET Patterned Loop

Carpet Tile with Vinyl backing

CODE: STUS.ST

SERIES: Studio 44 Soul Carpet Tile

SIZE: 19.69"X19.69"

FAMILY: Soft Surface Products LOOK: Random Pattern

TYPOLOGY: PET TYPE OF PIECE: PET

COLORS: Blue, Gray, Steel Gray



## **PACKING**

|               |              | BOX |      |    | PALLET |      |      |
|---------------|--------------|-----|------|----|--------|------|------|
| Size          | Product type | pcs | sqft | lb | boxes  | sqft | lb   |
| 19.69"X19.69" | PET          | 20  | 0    | 40 | 36     | 0    | 1440 |

**NOTES** The packaging values of this product in yards are: 5.98 sqyd/box and 175.78 sqyd/pallet.

**WARNING** The information contained in this packing list is for