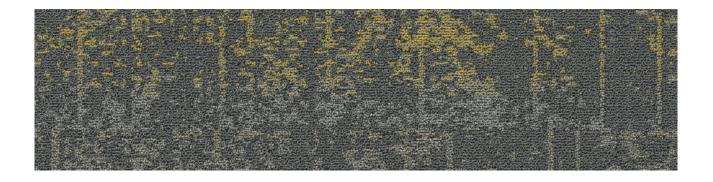

## PRODUCT SLIDE

9.84"X39.37" | PET

Solution Dyed PET Patterned Loop Carpet Tile with Vinyl backing

## **TECHNICAL DATA**

NAME: Slide

NEW

DESCRIPTION: Solution Dyed PET Patterned Loop Carpet Tile with Vinyl backing CODE: STUF.SL SERIES: Studio 44 Funk Carpet Plank SIZE: 9.84"X39.37" FAMILY: Soft Surface Products LOOK: Random Pattern TYPOLOGY: PET TYPE OF PIECE: PET COLORS: Gray, Yellow