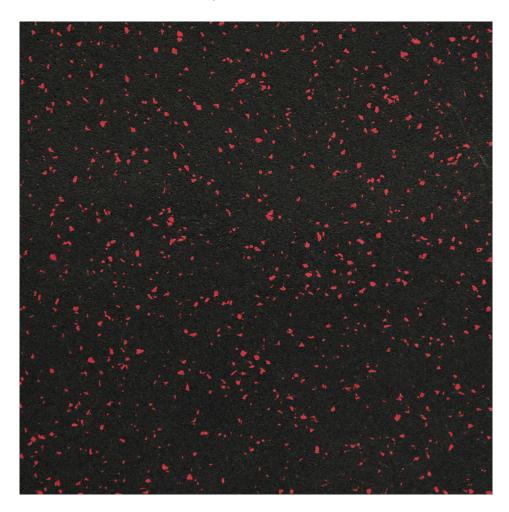

## PRODUCT RED

34.25"x34.25" | 5/16" Interlocking Rubber Tile

Rubber Interlocking Crumb Rubber Tile

## **TECHNICAL DATA**

NAME: Red

**DESCRIPTION:** Rubber Interlocking Crumb Rubber Tile

CODE: CYCI.186

SERIES: Cycle Rubber Interlocking Tile

SIZE: 34.25"x34.25" FAMILY: Solid Surface Products

LOOK: Speckle

TYPOLOGY: Rubber

TYPE OF PIECE: 5/16" Interlocking Rubber Tile

COLORS: Black, Red NOTES: 8mm