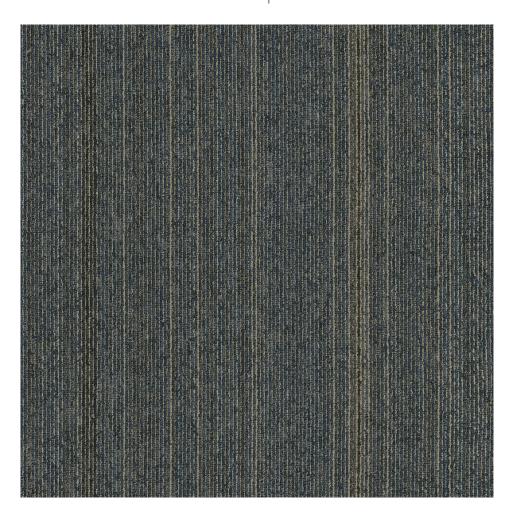

## PRODUCT KALDERA BUZZARD

24"x24" | PET

Solution Dyed PET Patterned Loop Carpet Tile with Vinyl backing

## **TECHNICAL DATA**

NAME: Kaldera Buzzard

NEW

DESCRIPTION: Solution Dyed PET Patterned Loop

Carpet Tile with Vinyl backing

CODE: TRI.BU

SERIES: Kaldera Trident Carpet Tile

SIZE: 24"x24"

**FAMILY:** Soft Surface Products

LOOK: Linear

TYPOLOGY: PET TYPE OF PIECE: PET

COLORS: Gray, Gray / Beige, Tan