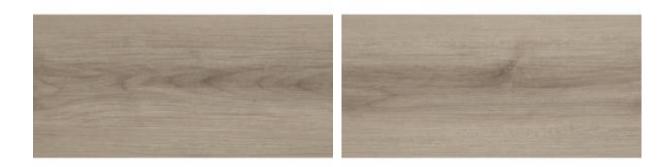

## PRODUCT HUDSON 12

7"x48" | 5mm thick 12mil Wear Layer Click SPC

5mm 12mil SPC Click Plank with attached Sound Pad

DETAILS

## **TECHNICAL DATA**

NAME: Hudson 12

DESCRIPTION: 5mm 12mil SPC Click Plank with attached Sound Pad CODE: CEN12.HU SERIES: Center Stage 12mil SPC SIZE: 7"x48" FAMILY: Solid Surface Products LOOK: Wood Plank TYPOLOGY: SPC Core TYPE OF PIECE: 5mm thick 12mil Wear Layer Click SPC COLORS: Light Brown FINISH: Gateway Guard