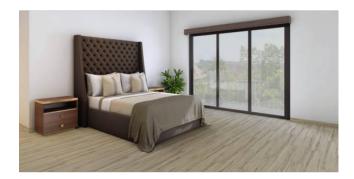

## PRODUCT HUDSON 12

7"x48" | 5mm thick 12mil Wear Layer Click SPC



5mm 12mil SPC Click Plank with attached Sound Pad



DETAILS







## **ROOM SCENES**





## **TECHNICAL DATA**

NAME: Hudson 12

DESCRIPTION: 5mm 12mil SPC Click Plank with attached Sound Pad CODE: CEN12.HU SERIES: Center Stage 12mil SPC SIZE: 7"x48" FAMILY: Solid Surface Products LOOK: Wood Plank TYPOLOGY: SPC Core TYPE OF PIECE: 5mm thick 12mil Wear Layer Click SPC COLORS: Light Brown FINISH: Gateway Guard



## PACKING

|        |                                      | BOX |       | PALLET |       |        |      |
|--------|--------------------------------------|-----|-------|--------|-------|--------|------|
| Size   | Product type                         | pcs | sqft  | lb     | boxes | sqft   | lb   |
| 7"x48" | 5mm thick 12mil Wear Layer Click SPC | 10  | 23.78 | 38     | 55    | 1307.9 | 2090 |

**WARNING** The information contained in this packing list is for gui