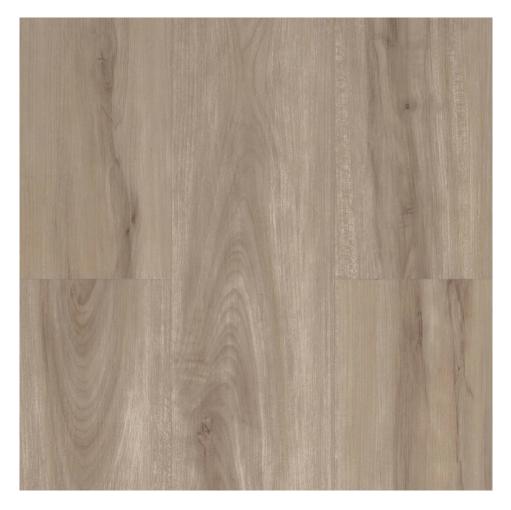

## PRODUCT HUDSON 12

7"x48" | 5mm thick 12mil Wear Layer Click SPC

5mm 12mil SPC Click Plank with attached Sound Pad

DETAILS

## **TECHNICAL DATA**

NAME: Hudson 12

DESCRIPTION: 5mm 12mil SPC Click Plank with attached Sound Pad CODE: CEN12.HU SERIES: Center Stage 12mil SPC SIZE: 7"x48" FAMILY: Solid Surface Products LOOK: Wood Plank TYPOLOGY: SPC Core TYPE OF PIECE: 5mm thick 12mil Wear Layer Click SPC COLORS: Light Brown FINISH: Gateway Guard