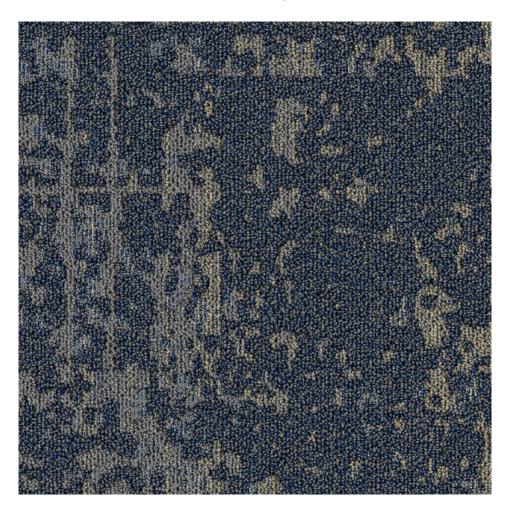

## PRODUCT SUPERSTITION

19.69"X19.69" | PET

Solution Dyed PET Patterned Loop Carpet Tile with Vinyl backing

## **TECHNICAL DATA**

NAME: Superstition

NEW

DESCRIPTION: Solution Dyed PET Patterned Loop

Carpet Tile with Vinyl backing

CODE: STUS.SU

SERIES: Studio 44 Soul Carpet Tile

SIZE: 19.69"X19.69"

FAMILY: Soft Surface Products LOOK: Random Pattern

TYPOLOGY: PET TYPE OF PIECE: PET

COLORS: Blue, Dark Gray, Steel Gray, Tan