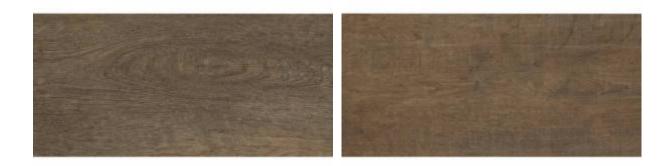

## **TECHNICAL DATA**

NAME: Imperial 20

DESCRIPTION: 5mm 20mil SPC Click Plank with attached Sound Pad CODE: CEN20.IM SERIES: Center Stage 20mil SPC SIZE: 7"x48" FAMILY: Solid Surface Products LOOK: Wood Plank TYPOLOGY: SPC Core TYPE OF PIECE: 5mm thick 20mil Wear Layer Click SPC COLORS: Brown FINISH: Gateway Guard