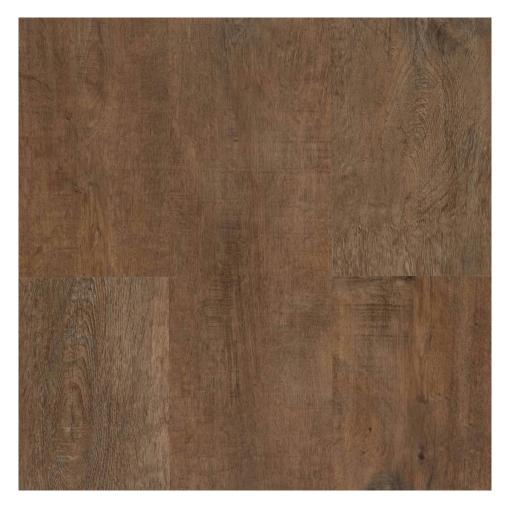

## PRODUCT IMPERIAL 20

7"x48" | 5mm thick 20mil Wear Layer Click SPC

5mm 20mil SPC Click Plank with attached Sound Pad

DETAILS

## **TECHNICAL DATA**

NAME: Imperial 20

DESCRIPTION: 5mm 20mil SPC Click Plank with attached Sound Pad CODE: CEN20.IM SERIES: Center Stage 20mil SPC SIZE: 7"x48" FAMILY: Solid Surface Products LOOK: Wood Plank TYPOLOGY: SPC Core TYPE OF PIECE: 5mm thick 20mil Wear Layer Click SPC COLORS: Brown FINISH: Gateway Guard