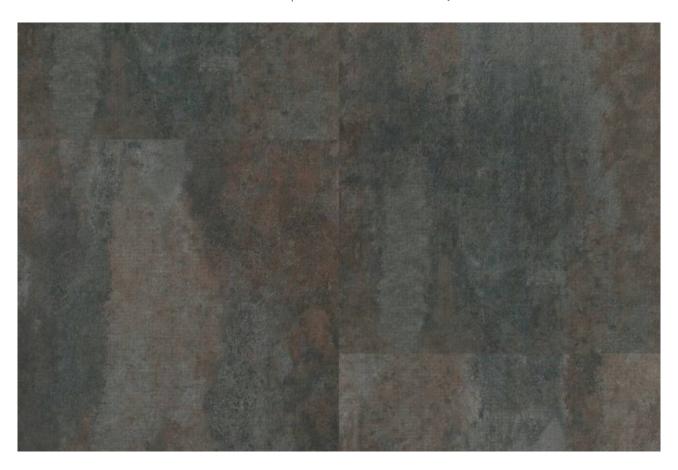

## PRODUCT LONGSPUR

17.7" X 24.8" | 2.0mm thick 22 mil wear layer

2.0mm 22mil Dryback Glue Down Vinyl Tile

## **TECHNICAL DATA**

NAME: Longspur

NEW

DESCRIPTION: 2.0mm 22mil Dryback Glue Down Vinyl

Tile

CODE: QUA.LO SERIES: Quara LVT SIZE: 17.7" X 24.8"

**FAMILY:** Solid Surface Products

LOOK: Stone

TYPOLOGY: Vinyl

TYPE OF PIECE: 2.0mm thick 22 mil wear layer COLORS: Black, Black / Brown, Dark Gray, Steel Gray

FINISH: Gateway Guard